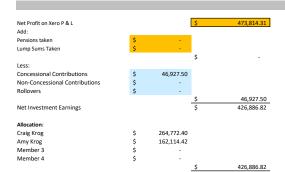

,135.56 | 62.02%  |
|------------|------------|---------|
| Amy Krog   | 112,129.95 | 37.98%  |
| Member 3   | -          | 0.00%   |
| Member 4   | -          | 0.00%   |
|            | 295.265.51 | 100.00% |

|            | Concess | ional Conts | Non-Conces | ssional Conts | Rollovers |   |
|------------|---------|-------------|------------|---------------|-----------|---|
| Craig Krog | \$      | 27,210.50   | \$         | -             | \$        | - |
| Amy Krog   | \$      | 19,717.00   | \$         | -             | \$        | - |
| Member 3   | \$      | -           | \$         | -             | \$        | - |
| Member 4   | \$      | -           | \$         | -             | \$        | - |
|            |         | 46 027 50   |            |               |           |   |



| axable Income per WP 'D'  | \$ | 73,873.31 |
|---------------------------|----|-----------|
| oncessional Contributions | \$ | 46,927.50 |
| nvestment Earnings        | Ś  | 26,945,81 |

#### Allocation of Taxable Earnings:

|            | Concession | nal Conts | Non-Concessional |   | Investment Earnings |            |    | Total      |  |  |
|------------|------------|-----------|------------------|---|---------------------|------------|----|------------|--|--|
| Craig Krog | \$         | 27,210.50 | \$               | - | \$                  | 264,772.40 | \$ | 291,982.90 |  |  |
| Amy Krog   | \$         | 19,717.00 | \$               | - | \$                  | 162,114.42 | \$ | 181,831.42 |  |  |
| Member 3   | \$         | -         | \$               | - | \$