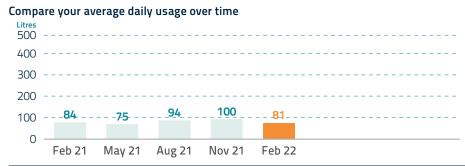

Valley Pl **ILKLEY QLD 4554** 

### WATER AND SEWERAGE **YOUR BILL**

1300 086 489

**Emergencies and faults** 24 Hours, 7 days Account enquiries 8am-5pm Mon-Fri

unitywater.com ABN

89 791 717 472

Account number 99974492 Payment reference 0999 7449 23 2/319 Mons Rd, FOREST **Property** GLEN, QLD

| Bill number                            | 7122674655                    |
|----------------------------------------|-------------------------------|
| <b>Billing period</b><br>99 days       | 11 Nov 2021<br>to 17 Feb 2022 |
| Issue date                             | 23 Feb 2022                   |
| Approximate date of next meter reading | 16 May 2022                   |

#### Your account activity



8% interest per annum, compounding daily, will apply to any amount not paid by the due date.



## We're crystal clear about our sustainability goals.

We're joining other water utilities worldwide in the Race to Zero, a global movement to reduce carbon emissions to zero.

Find out more

unitywater.com/sustainability

### Easy ways to pay For other payment options - see over



Contact your bank or financial institution to pay from your cheque, savings, debit, credit card or transaction account. Find out more at bpay.com.au

® Registered to BPAY Pty Ltd ABN 69 079 137 518

#### **Direct Debit**

Login to My Account at unitywater.com to set up automatic payments from your bank account or credit card or call us for assistance.

### Smooth*Pay*

Smooth out your bill payments across the year with regular fortnightly or monthly payments, interest free. Find out more at unitywater.com/sm