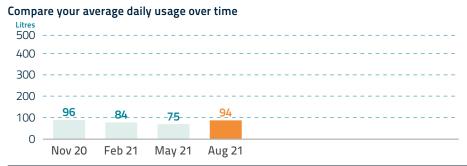

QLD 4554

234.94 252.85 243.55 TOTAL = \$998.52 ✓

#### WATER AND SEWERAGE YOUR BILL

1300 086 489

**Emergencies and faults** 24 Hours, 7 days Account enquiries 8am-5pm Mon-Fri

unitywater.com ABN

Account number 99974492 Payment reference 0999 7449 23 2/319 Mons Rd, FOREST **Property** GLEN, QLD

| Bill number                            | 7121986849                    |
|----------------------------------------|-------------------------------|
| <b>Billing period</b><br>85 days       | 20 May 2021<br>to 12 Aug 2021 |
| Issue date                             | 19 Aug 2021                   |
| Approximate date of next meter reading | 10 Nov 2021                   |

#### Your account activity



8% interest per annum, compounding daily, will apply to any amount not paid by the due date.





## Locking in prices to keep bills low

See how far your money goes

Read the information with your bill to find out more about your 2021-22 pricing

### Easy ways to pay For other payment options - see over



Contact your bank or financial institution to pay from your cheque, savings, debit, credit card or transaction account. Find out more at bpay.com.au ® Registered to BPAY Pty Ltd ABN 69 079 137 518



#### **Direct Debit**

Login to My Account at unitywater.com to set up automatic payments from your bank account or credit card or call us for assistance.

#### Smooth*Pay*

Smooth out your bill payments across the year with regular fortnightly or monthly payments, interest free. Find out more at unitywater.com/smoothpay



### 

Drop Bare Pty Ltd 19 Elisabeth Valley PI ILKLEY QLD 4