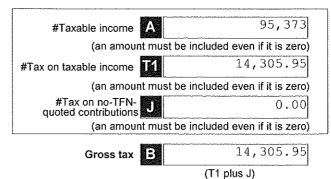

|

# Section D: Income tax calculation statement

#Important:

Section B label R3, Section C label O and Section D labels A,T1, J, T5 and I are mandatory. If you leave these labels blank you will have specified a zero amount

## 13 Calculation statement

Please refer to the Self-managed superannuation fund annual return instructions 2020 on how to complete the calculation statement.



TFN: 797 740 750 Page 5 of 11

| Foreign income tax offset                                                                     |                                                                  |
|-----------------------------------------------------------------------------------------------|------------------------------------------------------------------|
| Rebates and tax offsets                                                                       | Non-refundable non-carry forward tax offsets                     |
| C2                                                                                            | <b>G</b> 0.00                                                    |
|                                                                                               | (C1 plus