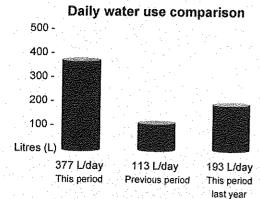

#### ABN 31 408 114 123

| Improvements at Cost -                                                                                                                                                                                                                                                                                                                                                                                                                                                                                                                                                                                                                                                                                                                                                                                                                                                                                                                                                                                                                                                                                                                                                                                                                                                                                                                                                                                                                                                                                                                                                                                                                                                                                                                                                                                                                                                                                                                                                                                                                                                                                                         |     |                              | 2021<br>\$ Dr |      | 2021<br>\$ Cr | 2020<br>\$ Dr       | 2020<br>\$ Cr |
|--------------------------------------------------------------------------------------------------------------------------------------------------------------------------------------------------------------------------------------------------------------------------------------------------------------------------------------------------------------------------------------------------------------------------------------------------------------------------------------------------------------------------------------------------------------------------------------------------------------------------------------------------------------------------------------------------------------------------------------------------------------------------------------------------------------------------------------------------------------------------------------------------------------------------------------------------------------------------------------------------------------------------------------------------------------------------------------------------------------------------------------------------------------------------------------------------------------------------------------------------------------------------------------------------------------------------------------------------------------------------------------------------------------------------------------------------------------------------------------------------------------------------------------------------------------------------------------------------------------------------------------------------------------------------------------------------------------------------------------------------------------------------------------------------------------------------------------------------------------------------------------------------------------------------------------------------------------------------------------------------------------------------------------------------------------------------------------------------------------------------------|-----|------------------------------|---------------|------|---------------|---------------------|---------------|
| 2520 Shares in listed companies 31,613.04 E-2 12,885.75  135 St Michaels Parkway, 2815 Dunsborough 498,476.65 F-1 2816 3/919 Beaufort St, Inglewood 362,500.00 F-13 362,500.00 2817 Lot 1, 12 Loton Ave, Midland 560,000.00 F-14 555,000.00 28/5 Wallsend Road, 2819 Woodbridge 300,000.00 F-15 300,000.00 Improvement at Cost - 2820 Beaufort St 2,992.00 2,992.00 Less: Accumulated depreciation Improvements at Cost - 2821 Loton Avenue 49,847.06 49,847.06 Less: Accumulated depreciation 15,481.00 49,554.70 Eass: Accumulated depreciation 9,554.70 9,554.70 Less: Accumulated depreciation Fixtures & Fittings - 2826 depreciation 900.00 4,5 Improvement at Cost - Dunsborough 900.00 4,5 Less: Accumulated depreciation 5,583.00 4,5 Less: Accumulated depreciation 5,583.00 4,5 Less: Accumulated depreciation 5,206.00 4,7 2828 depreciation 5,206.00 4,7 2839 Less: Accumulated depreciation 5,206.00 4,7 2860 Low value pool 20.14 Q-2 32.22  Current Liabilities                                                                                                                                                                                                                                                                                                                                                                                                                                                                                                                                                                                                                                                                                                                                                                                                                                                                                                                                                                                                                                                                                                                                                |     | Non Current Assets           |               |      |               |                     |               |
| 135 St Michaels Parkway,   2815   Dunsborough   498,476.65   F-1     2816   3/919 Beaufort St, Inglewood   362,500.00   F-13   362,500.00   28/5 Wallsend Road,   300,000.00   F-15   300,000.00   28/5 Wallsend Road,   300,000.00   F-15   300,000.00   28/5 Wallsend Road,   28/92.00   29/92.00   29/92.00   29/92.00   29/92.00   29/92.00   29/92.00   29/92.00   29/92.00   29/92.00   29/92.00   29/92.00   29/92.00   29/92.00   29/92.00   29/92.00   29/92.00   29/92.00   29/92.00   29/92.00   29/92.00   29/92.00   29/92.00   29/92.00   29/92.00   29/92.00   29/92.00   29/92.00   29/92.00   29/92.00   29/92.00   29/92.00   29/92.00   29/92.00   29/92.00   29/92.00   29/92.00   29/92.00   29/92.00   29/92.00   29/92.00   29/92.00   29/92.00   29/92.00   29/92.00   29/92.00   29/92.00   29/92.00   29/92.00   29/92.00   29/92.00   29/92.00   29/92.00   29/92.00   29/92.00   29/92.00   29/92.00   29/92.00   29/92.00   29/92.00   29/92.00   29/92.00   29/92.00   29/92.00   29/92.00   29/92.00   29/92.00   29/92.00   29/92.00   29/92.00   29/92.00   29/92.00   29/92.00   29/92.00   29/92.00   29/92.00   29/92.00   29/92.00   29/92.00   29/92.00   29/92.00   29/92.00   29/92.00   29/92.00   29/92.00   29/92.00   29/92.00   29/92.00   29/92.00   29/92.00   29/92.00   29/92.00   29/92.00   29/92.00   29/92.00   29/92.00   29/92.00   29/92.00   29/92.00   29/92.00   29/92.00   29/92.00   29/92.00   29/92.00   29/92.00   29/92.00   29/92.00   29/92.00   29/92.00   29/92.00   29/92.00   29/92.00   29/92.00   29/92.00   29/92.00   29/92.00   29/92.00   29/92.00   29/92.00   29/92.00   29/92.00   29/92.00   29/92.00   29/92.00   29/92.00   29/92.00   29/92.00   29/92.00   29/92.00   29/92.00   29/92.00   29/92.00   29/92.00   29/92.00   29/92.00   29/92.00   29/92.00   29/92.00   29/92.00   29/92.00   29/92.00   29/92.00   29/92.00   29/92.00   29/92.00   2   | 520 |                              | 31,613.04     | E-2  |               | 12,885.75           |               |
| 2815 Dunsborough 498,476.65 F-1 2816 3/919 Beaufort St, Inglewood 362,500.00 F-13 362,500.00 2817 Lot 1, 12 Loton Ave, Midland 560,000.00 F-14 555,000.00 28/5 Wallsend Road, 2819 Woodbridge 300,000.00 F-15 300,000.00 Improvement at Cost - 2820 Beaufort St 2,992.00 2,992.00 Less: Accumulated depreciation 285.00 Q-2 2821 depreciation 285.00 Q-2 2822 Loton Avenue 49,847.06 49,847.06 Less: Accumulated depreciation 15,481.00 49,554.70 Less: Accumulated depreciation 5,583.00 4,5 Improvement at Cost - 2826 depreciation 900.00 Q-4 2827 Dunsborough 900.00 Q-4 2828 depreciation Fixtures & Fittings- Beaufort 2828 Fittings- Beaufort 2839 depreciation 5,206.00 4,7 2860 Low value pool 20.14 Q-2 32.22  Current Liabilities                                                                                                                                                                                                                                                                                                                                                                                                                                                                                                                                                                                                                                                                                                                                                                                                                                                                                                                                                                                                                                                                                                                                                                                                                                                                                                                                                                                   |     | •                            | ŕ             |      |               | ,                   |               |
| 2817 Lot 1, 12 Loton Ave, Midland 28/5 Wallsend Road, Woodbridge 300,000.00 F-15 300,000.00 Improvement at Cost - 2820 Beaufort St Less: Accumulated depreciation Less: Accumulated depreciation Exercise Accumulated depreciation Fixtures & Fittings - Woodbridge  2824 depreciation Fixtures & Fittings - Woodbridge  2825 Woodbridge  2826 depreciation  15,481.00  2827 Dunsborough Poo.00  2828 depreciation Fixtures & Fittings - Securify Beaufort St Less: Accumulated depreciation Fixtures & Fittings - Securify Beaufort St Less: Accumulated depreciation Fixtures & Fittings - Securify Beaufort Securify Beaufo | 815 |                              | 498,476.65    | F-1  |               |                     |               |
| 28/5 Wallsend Road, Woodbridge  Improvement at Cost - 2820 Beaufort St Less: Accumulated depreciation  Less: Accumulated depreciation  East: Accumulated depreciation  East: Accumulated depreciation  East: Accumulated depreciation  Eixtures & Fittings - Woodbridge  Less: Accumulated depreciation  East: Accumulated depreciation  East: Accumulated depreciation  East: Accumulated depreciation  East: Accumulated depreciation  Fixtures & Fittings -  8,699.42  Current Liabilities  300,000.00  E-15 300,000.00  2,992.00  2,992.00  2,992.00  49,847.06  49,847.06  49,847.06  49,847.06  49,847.06  49,847.06  49,847.06  49,847.06  49,847.06  40,847.06  40,847.06  41,11  41,11  42,11  43,11  44,11  44,11  45,11  45,11  45,11  45,11  45,11  45,11  45,11  45,11  45,11  45,11  45,11  45,11  45,11  45,11  45,11  45,11  45,11  45,11  45,11  45,11  45,11  45,11  45,11  45,11  45,11  45,11  45,11  45,11  45,11  45,11  45,11  45,11  45,11  45,11  45,11  45,11  45,11  45,11  45,11  45,11  45,11  45,11  45,11  45,11  45,11  45,11  45,11  45,11  45,11  45,11  45,11  45,11  45,11  45,11  45,11  45,11  45,11  45,11  45,11  45,11  45,11  45,11  45,11  45,11  45,11  45,11  45,11  45,11  45,11  45,11  45,11  45,11  45,11  45,11  45,11  45,11  45,11  45,11  45,11  45,11  45,11  45,11  45,11  45,11  45,11  45,11  45,11  45,11  45,11  45,11  45,11  45,11  45,11  45,11  45,11  45,11  45,11  45,11  45,11  45,11  45,11  45,11  45,11  45,11  45,11  45,11  45,11  45,11  45,11  45,11  45,11  45,11  45,11  45,11  45,11  45,11  45,11  45,11  45,11  45,11  45,11  45,11  45,11  45,11  45,11  45,11  45,11  45,11  45,11  45,11  45,11  45,11  45,11  45,11  45,11  45,11  45,11  45,11  45,11  45,11  45,11  45,11  45,11  45,11  45,11  45,11  45,11  45,11  45,11  45,11  45,11  45,11  45,11  45,11  45,11  45,11  45,11  45,11  45,11  45,11  45,11  45,11  45,11  45,11  45,11  45,11  45,11  45,11  45,11  45,11  45,11  45,11  45,11  45,11  45,11  45,11  45,11  45,11  45,11  45,11  45,11  45,11  45,11  45,11  45,11  45,11  45,11  45,11  45,11  45,11  45,11  45,11  4 | 816 | 3/919 Beaufort St, Inglewood | 362,500.00    | F-13 |               | 362,500.00          |               |
| 2819 Woodbridge 300,000.00 F-15 300,000.00  Improvement at Cost - 2820 Beaufort St 2,992.00 2,992.00  Less: Accumulated 2821 depreciation 285.00 2-2  2823 Loton Avenue 49,847.06  Less: Accumulated depreciation 15,481.00 9,554.70  Less: Accumulated depreciation 5,583.00 4,5  Improvement at Cost - 2826 depreciation 5,583.00 4,5  Improvement at Cost - 2827 Dunsborough 900.00  Less: Accumulated depreciation 7.00 4,5  Exitures & Fittings - 2828 depreciation 5,583.00 4,5  Less: Accumulated 4,5  Less: Accumulated 5,206.00 4,7  2839 depreciation 5,206.00 4,7  Current Liabilities                                                                                                                                                                                                                                                                                                                                                                                                                                                                                                                                                                                                                                                                                                                                                                                                                                                                                                                                                                                                                                                                                                                                                                                                                                                                                                                                                                                                                                                                                                                              | 817 | Lot 1, 12 Loton Ave, Midland | 560,000.00    | F-14 |               | 555,000.00          |               |
| 2820 Beaufort St                                                                                                                                                                                                                                                                                                                                                                                                                                                                                                                                                                                                                                                                                                                                                                                                                                                                                                                                                                                                                                                                                                                                                                                                                                                                                                                                                                                                                                                                                                                                                                                                                                                                                                                                                                                                                                                                                                                                                                                                                                                                                                               | 819 |                              | 300,000.00    | F-15 |               | 300,000.00          |               |
| 2821 depreciation 285.00 2  Improvements at Cost - Loton Avenue 49,847.06 2-3  Less: Accumulated depreciation 15,481.00 14,1 Fixtures & Fittings - Woodbridge 9,554.70 2-5  Less: Accumulated depreciation 5,583.00 4,5  Improvement at Cost - Dunsborough 900.00 2-4  Less: Accumulated depreciation 7.00 2-4  Less: Accumulated depreciation 5,206.00 4,7  Less: Accumulated 4,7  Less: Accumulated 5,206.00 4,7  Current Liabilities                                                                                                                                                                                                                                                                                                                                                                                                                                                                                                                                                                                                                                                                                                                                                                                                                                                                                                                                                                                                                                                                                                                                                                                                                                                                                                                                                                                                                                                                                                                                                                                                                                                                                        | 820 |                              | 2,992.00      |      |               | · ·                 |               |
| 2823 Loton Avenue 49,847.06  Less: Accumulated depreciation 15,481.00  2824 depreciation 15,481.00  Eixtures & Fittings - 9,554.70  Less: Accumulated depreciation 5,583.00  Less: Accumulated depreciation 900.00  Less: Accumulated depreciation 7.00  Eas: Accumulated depreciation 7.00  Eixtures & Fittings- Beaufort 8,699.42  Less: Accumulated depreciation 5,206.00  Current Liabilities  49,847.06  49,847.06  15,481.00  9,554.70  9,554.70  Q-5  4,5  4,5  4,5  4,5  4,7  2828 depreciation 7,119.42  Less: Accumulated depreciation 5,206.00  4,7  2839 depreciation 20.14 Q-2 32.22  Current Liabilities                                                                                                                                                                                                                                                                                                                                                                                                                                                                                                                                                                                                                                                                                                                                                                                                                                                                                                                                                                                                                                                                                                                                                                                                                                                                                                                                                                                                                                                                                                         | 821 |                              |               |      | 285.00        | Q-2                 | 210.00        |
| depreciation 15,481.00 14,1  Fixtures & Fittings -  Woodbridge 9,554.70 9,554.70  Less: Accumulated depreciation 5,583.00 4,5  Improvement at Cost -  Dunsborough 900.00 Q-4  Less: Accumulated depreciation 7.00 Q-4  2828 depreciation 7.00 Q-4  Less: Accumulated 4  2835 St 8,699.42 7,119.42  Less: Accumulated 4  2839 depreciation 5,206.00 4,7  2860 Low value pool 20.14 Q-2 32.22  Current Liabilities                                                                                                                                                                                                                                                                                                                                                                                                                                                                                                                                                                                                                                                                                                                                                                                                                                                                                                                                                                                                                                                                                                                                                                                                                                                                                                                                                                                                                                                                                                                                                                                                                                                                                                               | 823 |                              | 49,847.06     |      |               |                     |               |
| 2825 Woodbridge 9,554.70  Less: Accumulated 5,583.00  A,5  Improvement at Cost -  2827 Dunsborough 900.00  Less: Accumulated 4  2828 depreciation 7.00  Fixtures & Fittings- Beaufort 8,699.42  Less: Accumulated 4  2839 depreciation 5,206.00  Current Liabilities 9,554.70  4,5  4,5  4,5  Accumulated 7,00  A-4  2840  Current Liabilities                                                                                                                                                                                                                                                                                                                                                                                                                                                                                                                                                                                                                                                                                                                                                                                                                                                                                                                                                                                                                                                                                                                                                                                                                                                                                                                                                                                                                                                                                                                                                                                                                                                                                                                                                                                 | 824 |                              |               |      | 15,481.00     | Q-3                 | 14,185.00     |
| 2826 depreciation 5,583.00 4,5  Improvement at Cost -  2827 Dunsborough 900.00  Less: Accumulated depreciation 7.00  Fixtures & Fittings- Beaufort St 8,699.42  Less: Accumulated depreciation 5,206.00  2839 depreciation 5,206.00  Current Liabilities                                                                                                                                                                                                                                                                                                                                                                                                                                                                                                                                                                                                                                                                                                                                                                                                                                                                                                                                                                                                                                                                                                                                                                                                                                                                                                                                                                                                                                                                                                                                                                                                                                                                                                                                                                                                                                                                       | 825 | •                            | 9,554.70      |      |               | 9,554.70            |               |
| Dunsborough Less: Accumulated depreciation Fixtures & Fittings- Beaufort  St Less: Accumulated depreciation  Less: Accumulated depreciation  Less: Accumulated 2839 depreciation  Low value pool  Current Liabilities  900.00  7,00  7,119.42  7,119.42  Q-6  4,7  2860  Current Liabilities                                                                                                                                                                                                                                                                                                                                                                                                                                                                                                                                                                                                                                                                                                                                                                                                                                                                                                                                                                                                                                                                                                                                                                                                                                                                                                                                                                                                                                                                                                                                                                                                                                                                                                                                                                                                                                   | 826 |                              |               |      | 5,583.00      | Q-5                 | 4,565.00      |
| 2828 depreciation 7.00 Fixtures & Fittings- Beaufort 2835 St 8,699.42 7,119.42 Less: Accumulated 2839 depreciation 5,206.00 4,7 2860 Low value pool 20.14 Q-2 32.22  Current Liabilities                                                                                                                                                                                                                                                                                                                                                                                                                                                                                                                                                                                                                                                                                                                                                                                                                                                                                                                                                                                                                                                                                                                                                                                                                                                                                                                                                                                                                                                                                                                                                                                                                                                                                                                                                                                                                                                                                                                                       | 827 |                              | 900.00        |      |               | 7                   |               |
| 2835 St                                                                                                                                                                                                                                                                                                                                                                                                                                                                                                                                                                                                                                                                                                                                                                                                                                                                                                                                                                                                                                                                                                                                                                                                                                                                                                                                                                                                                                                                                                                                                                                                                                                                                                                                                                                                                                                                                                                                                                                                                                                                                                                        | 828 |                              |               |      | 7.00          | Q-4                 |               |
| 2839 depreciation 5,206.00 4,7 2860 Low value pool 20.14 Q-2 32.22  Current Liabilities                                                                                                                                                                                                                                                                                                                                                                                                                                                                                                                                                                                                                                                                                                                                                                                                                                                                                                                                                                                                                                                                                                                                                                                                                                                                                                                                                                                                                                                                                                                                                                                                                                                                                                                                                                                                                                                                                                                                                                                                                                        | 835 | -                            | 8,699.42      |      |               | 7,119.42            |               |
| Current Liabilities                                                                                                                                                                                                                                                                                                                                                                                                                                                                                                                                                                                                                                                                                                                                                                                                                                                                                                                                                                                                                                                                                                                                                                                                                                                                                                                                                                                                                                                                                                                                                                                                                                                                                                                                                                                                                                                                                                                                                                                                                                                                                                            | 839 |                              |               |      | 5,206.00      |                     | 4,748.00      |
|                                                                                                                                                                                                                                                                                                                                                                                                                                                                                                                                                                                                                                                                                                                                                                                                                                                                                                                                                                                                                                                                                                                                                                                                                                                                                                                                                                                                                                                                                                                                                                                                                                                                                                                                                                                                                                                                                                                                                                                                                                                                                                                                | 860 | Low value pool               | 20.14         | Q-2  |               | 32.22               |               |
| 3126 Sundry Creditors 4,785.00 <b>C-5</b> 4,8                                                                                                                                                                                                                                                                                                                                                                                                                                                                                                                                                                                                                                                                                                                                                                                                                                                                                                                                                                                                                                                                                                                                                                                                                                                                                                                                                                                                                                                                                                                                                                                                                                                                                                                                                                                                                                                                                                                                                                                                                                                                                  |     | <b>Current Liabilities</b>   |               |      |               |                     |               |
|                                                                                                                                                                                                                                                                                                                                                                                                                                                                                                                                                                                                                                                                                                                                                                                                                                                                                                                                                                                                                                                                                                                                                                                                                                                                                                                                                                                                                                                                                                                                                                                                                                                                                                                                                                                                                                                                                                                                                                                                                                                                                                                                | 126 | Sundry Creditors             |               |      | 4,785.00      | C-5                 | 4,810.00      |
| 3325 Taxation 2,133.59 <b>C-2</b> 1,815.63                                                                                                                                                                                                                                                                                                                                                                                                                                                                                                                                                                                                                                                                                                                                                                                                                                                                                                                                                                                                                                                                                                                                                                                                                                                                                                                                                                                                                                                                                                                                                                                                                                                                                                                                                                                                                                                                                                                                                                                                                                                                                     | 325 | Taxation                     | 2,133.59      |      |               | <b>C-2</b> 1,815.63 |               |
| 3380 GST payable control account 1,546.07 <b>H-1</b> 1,8                                                                                                                                                                                                                                                                                                                                                                                                                                                                                                                                                                                                                                                                                                                                                                                                                                                                                                                                                                                                                                                                                                                                                                                                                                                                                                                                                                                                                                                                                                                                                                                                                                                                                                                                                                                                                                                                                                                                                                                                                                                                       | 380 | GST payable control account  |               |      | 1,546.07      | H-1                 | 1,898.81      |