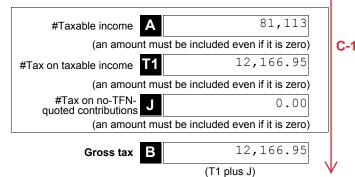

|      | <b>Y</b> (To | tal A2 to L2)     |                     |
|                                           | #TAXA                | BLE INCOME OR LOSS                 | Loss | TOTAL SMS    | F EXPENSES 43,124 |                     |
| #This is a mandatory label.               |                      | ASSESSABLE INCOME DTAL DEDUCTIONS) | less |              | (N plus Y)        | $\neg$ $\downarrow$ |

# Section D: Income tax calculation statement

#Important:

Section B label R3, Section C label O and Section D labels A,T1, J, T5 and I are mandatory. If you leave these labels blank you will have specified a zero amount

## 13 Calculation statement

Please refer to the Self-managed superannuation fund annual return instructions 2021 on how to complete the calculation statement.



TFN: 797 740 750  $C_{-Page \ 5 \ of \ 11}$ 

| eign income tax offset                                                                                                                      | i                                                                       |
|---------------------------------------------------------------------------------------------------------------------------------------------|-------------------------------------------------------------------------|
| 1                                                                                                                                           | Non-refundable non-carry                                                |
| pates and tax offsets