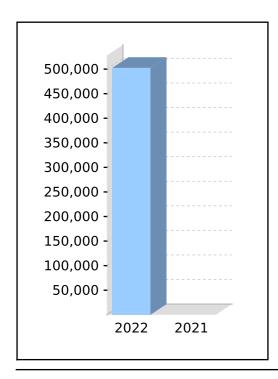

## 24700 - Changes in Market Values of Investments

#### 2022 Financial Year

| Preparer Kelly Fu | Reviewer Kelly Fu                       | Status         | s Completed   |          |
|-------------------|-----------------------------------------|----------------|---------------|----------|
| Account<br>Code   | Description                             | CY<br>Balance  | LY<br>Balance | Change   |
| 24700             | Changes in Market Values of Investments | (\$402,000.00) | \$84,543.36   | (575.5)% |
|                   | TOTAL                                   | CY<br>Balance  | LY<br>Balance |          |
|                   |                                         | (\$402,000.00) | \$84,543.36   |          |