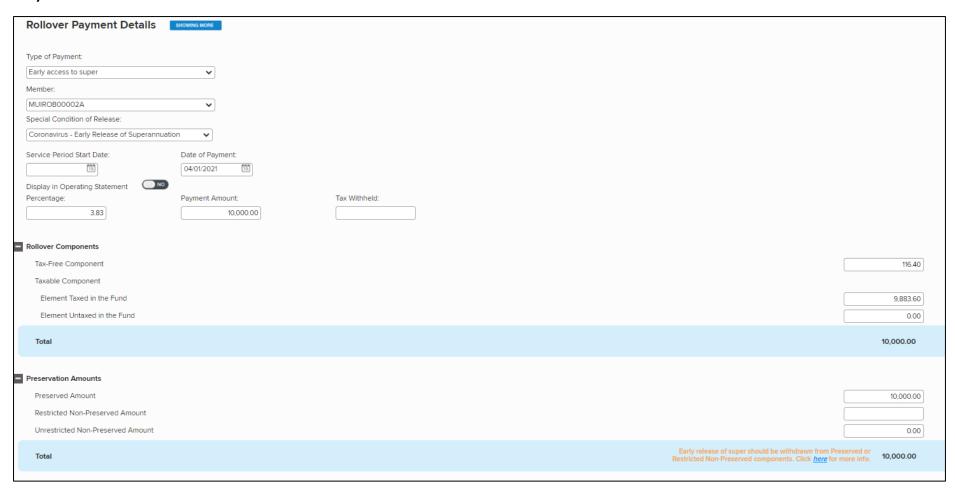

### **Members Statement**

Robert Andrew Muir

PO Box 445

North Perth, Western Australia, 6906, Australia

| Your |  |  |
|------|--|--|
|      |  |  |
|      |  |  |

Date of Birth: Provided Age: 71 Provided Tax File Number: Date Joined Fund: 31/08/2006

Date Left Fund:

Service Period Start Date:

Member Code: MUIROB00002A Account Start Date 31/08/2006

Account Phase: Accumulation Phase

Accumulation Account Description:

Nominated Beneficiaries

N/A

0

Vested Benefits 283,225

**Total Death Benefit** 283,225

**Current Salary** 0

**Previous Salary** 

Disability Benefit

#### Your Balance

**Total Benefits** 283,225

**Preservation Components** 

Preserved 178,582

Unrestricted Non Preserved 104,643

Restricted Non Preserved

Tax Components

Tax Free 2,926 Taxable 280,299 12%

Proceeds of Insurance Policies

Transfers In

**Net Earnings** 32,052

Internal Transfer In

Decreases to Member account during the period

Pensions Paid

Contributions Tax 153 Income Tax 1,075

No TFN Excess Contributions Tax

**Excess Contributions Tax** 

Refund Excess Contributions

Division 293 Tax

Insurance Policy Premiums Paid

Management Fees

Member Expenses

Benefits Paid/Transfers Out 10,000

Superannuation Surcharge Tax