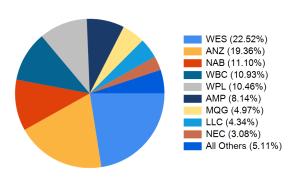

## **Investment Summary Report**

| Investmen        | nt                                                 | Units            | Market Price   | Market Value | Average Cost | Accounting Cost | Unrealised<br>Gain/(Loss) | Gain/<br>(Loss)% | Portfolio<br>Weight% |
|------------------|----------------------------------------------------|------------------|----------------|--------------|--------------|-----------------|---------------------------|------------------|----------------------|
| Cash/Banl        | k Accounts                                         |                  |                |              |              |                 |                           |                  |                      |
|                  | ANZ Business Advantage<br>Account 3794-25264       |                  | 2,284.550000   | 2,284.55     | 2,284.55     | 2,284.55        |                           |                  | 0.57 %               |
|                  | ANZ Business Online Saver 3794-25758               |                  | 3,152.410000   | 3,152.41     | 3,152.41     | 3,152.41        |                           |                  | 0.79 %               |
|                  | CBA Direct Investment Acc                          |                  | 721.260000     | 721.26       | 721.26       | 721.26          |                           |                  | 0.18 %               |
|                  |                                                    |                  |                | 6,158.22     |              | 6,158.22        |                           | 0.00 %           | 1.54 %               |
| Fixtures a       | nd Fittings (at written down v                     | alue) - Unitised | I              |              |              |                 |                           |                  |                      |
| MUIRR040-<br>002 | Airconditioner                                     | 1.00             | 0.000000       | 0.00         | 2,836.00     | 2,836.00        | (2,836.00)                | (100.00) %       | 0.00 %               |
| MUIRR040-<br>003 | Kitchen cabinets                                   | 1.00             | 0.000000       | 0.00         | 7,500.00     | 7,500.00        | (7,500.00)                | (100.00) %       | 0.00 %               |
| MUIRR040-<br>001 | Rangehood & oven                                   | 1.00             | 0.000000       | 0.00         | 817.00       | 817.00          | (817.00)                  | (100.00) %       | 0.00 %               |
|                  |                                                    |                  |                | 0.00         |              | 11,153.00       | (11,153.00)               | (100.00) %       | 0.00 %               |
| Preliminar       | ry Expense                                         |                  |                |              |              |                 |                           |                  |                      |
| -                | _1 12/92 Sixth Ave Borrowing<br>Costs              | 1.00             | 0.000000       | 0.00         | 2,399.00     | 2,399.00        | (2,399.00)                | (100.00) %       | 0.00 %               |
|                  |                                                    |                  |                | 0.00         |              | 2,399.00        | (2,399.00)                | (100.00) %       | 0.00 %               |
| Real Estat       | e Properties ( Australian - Re                     | sidential)       |                |              |              |                 |                           |                  |                      |
| MUIRPROP         | 2 12/92 Sixth Avenue Maylands                      | 3.00             | 100,000.000000 | 300,000.00   | 108,994.17   | 326,982.52      | (26,982.52)               | (8.25) %         | 74.88 %              |
|                  |                                                    |                  |                | 300,000.00   |              | 326,982.52      | (26,982.52)               | (8.25) %         | 74.88 %              |
| Shares in        | Listed Companies (Australian                       | n)               |                |              |              |                 |                           |                  |                      |
| AMP.AX           | AMP Limited                                        | 6,840.00         | 1.125000       | 7,695.00     | 2.17         | 14,870.20       | (7,175.20)                | (48.25) %        | 1.92 %               |
| ANZ.AX           | Australia And New Zealand<br>Banking Group Limited | 650.00           | 28.150000      | 18,297.50    | 27.58        | 17,929.70       | 367.80                    | 2.05 %           | 4.57 %               |
| COL.AX           | Coles Group Limited.                               | 160.00           | 17.090000      | 2,734.40     | 29.59        | 4,734.42        | (2,000.02)                | (42.24) %        | 0.68 %               |
| MQG.AX           | Macquarie Group Limited                            | 30.00            | 156.430000     | 4,692.90     | 96.65        | 2,899.50        | 1,793.40                  | 61.85 %          | 1.17 %               |
| NAB.AX           | National Australia Bank Limited                    | 400.00           | 26.220000      | 10,488.00    | 26.95        | 10,779.95       | (291.95)                  | (2.71) %         | 2.62 %               |
| NEC.AX           | Nine Entertainment Co.<br>Holdings Limited         | 1,000.00         | 2.910000       | 2,910.00     | 1.34         | 1,339.95        | 1,570.05                  | 117.17 %         | 0.73 %               |
| 5GG.AX           | Pentanet Limited                                   | 3,100.00         | 0.675000       | 2,092.50     | 0.63         | 1,941.95        | 150.55                    | 7.75 %           | 0.52 %               |

## **Investment Summary Report**

| Investmer  | nt                             | Units  | Market Price | Market Value | Average Cost | Accounting Cost | Unrealised<br>Gain/(Loss) | Gain/<br>(Loss)% | Portfolio<br>Weight% |
|------------|--------------------------------|--------|--------------|--------------|--------------|-----------------|---------------------------|------------------|----------------------|
| WES.AX     | Wesfarmers Limited             | 360.00 | 59.100000    | 21,276.00    | 26.58        | 9,569.23        | 11,706.77                 | 122.34 %         | 5.31 %               |
| WBC.AX     | Westpac Banking Corporation    | 400.00 | 25.810000    | 10,324.00    | 19.95        | 7,979.90        | 2,344.10                  | 29.38 %          | 2.58 %               |
| WPL.AX     | Woodside Petroleum Ltd         | 445.00 | 22.210000    | 9,883.45     | 24.66        | 10,974.14       | (1,090.69)                | (9.94) %         | 2.47 %               |
| Units in L | isted Unit Trusts (Australian) |        | _            | 90,393.75    |              | 83,018.94       | 7,374.81                  | 8.88 %           | 22.56 %              |
| LLC.AX     | Lendlease Group                | 358.00 | 11.460000    | 4,102.68     | 15.74        | 5,636.32        | (1,533.64)                | (27.21) %        | 1.02 %               |
|            |                                |        | _            | 4,102.68     |              | 5,636.32        | (1,533.64)                | (27.21) %        | 1.02 %               |
|            |                                |        | _            | 400,654.65   |              | 435,348.00      | (34,693.35)               | (7.97) %         | 100.00 %             |