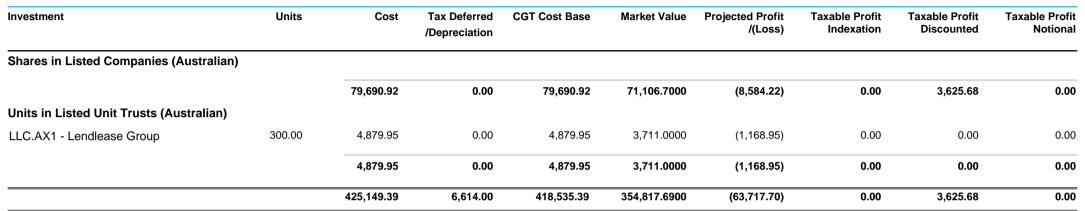

## **Realised Capital Gains Report**

For The Period 01 July 2020 - 30 June 2021

| Investment                |                           | Accou     | inting Treatmer | nt       |                          |                       |                      |                      | Tax Treatme      | ent                         |                |                 |
|---------------------------|---------------------------|-----------|-----------------|----------|--------------------------|-----------------------|----------------------|----------------------|------------------|-----------------------------|----------------|-----------------|
| Purchase<br>Contract Date | Disposal<br>Contract Date | Units     | Cost            | Proceeds | Accounting Profit/(Loss) | Adjusted<br>Cost Base | Reduced<br>Cost Base | Indexed<br>Cost Base | Indexed<br>Gains | Discounted<br>Gains (Gross) | Other<br>Gains | Capital<br>Loss |
| Units in Liste            | d Unit Trusts (Au         | stralian) |                 |          |                          |                       |                      |                      |                  |                             |                |                 |
| Lendlease                 | Group                     |           |                 |          |                          |                       |                      |                      |                  |                             |                |                 |
|                           |                           | 0.00      | 0.00            | 0.00     | 0.00                     | 0.00                  | 0.00                 | 0.00                 | 0.00             | 2.24                        | 0.00           | 0.00            |
|                           |                           | 0.00      | 0.00            | 0.00     | 0.00                     | 0.00                  | 0.00                 | 0.00                 | 0.00             | 2.24                        | 0.00           | 0.00            |
|                           |                           | 0.00      | 0.00            | 0.00     | 0.00                     | 0.00                  | 0.00                 | 0.00                 | 0.00             | 2.24                        | 0.00           | 0.00            |
|                           |                           | 0.00      | 0.00            | 0.00     | 0.00                     | 0.00                  | 0.00                 | 0.00                 | 0.00             | 2.24                        | 0.00           | 0.00            |

## **Unrealised Capital Gains Report**

## **Unrealised Capital Gains Report**

As at 30 June 2021

5,627.41

421,943.87

4,102.6800

394,496.4300

(1,524.73)

(27,447.44)

0.00

0.00

8.91

7,245.91

5,636.32

429,189.78

0.00

11,925.54

0.00

0.00