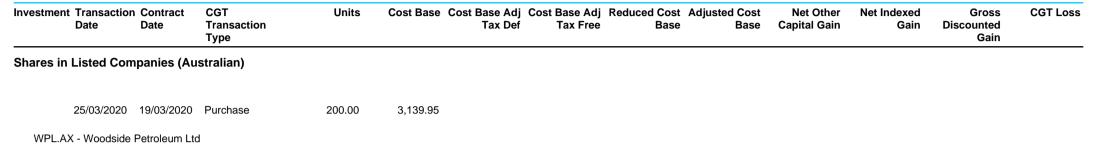

## **CGT** Register Report

## **CGT** Register Report

| Investment  | Transaction<br>Date | Contract<br>Date | CGT<br>Transaction<br>Type | Units | Cost Base | Cost Base Adj<br>Tax Def |  | Adjusted Cost<br>Base | Net Other<br>Capital Gain | Net Indexed<br>Gain | Gross<br>Discounted<br>Gain | CGT Loss |
|-------------|---------------------|------------------|----------------------------|-------|-----------|--------------------------|--|-----------------------|---------------------------|---------------------|-----------------------------|----------|
| Units in Li | sted Unit Tı        | rusts (Aust      | ralian)                    |       |           |                          |  |                       |                           |                     |                             |          |
|             | 15/09/2020          | 15/09/2020       | DistributionIn             |       |           | 0.13                     |  |                       |                           |                     |                             |          |
|             | 15/09/2020          | 15/09/2020       | DistributionIn             |       |           | 2.51                     |  |                       |                           |                     |                             |          |
|             | 15/09/2020          | 15/09/2020       | DistributionIn             |       |           |                          |  |                       | 0.00                      | 0.00                | 2.24                        |          |
|             | 29/12/2020          | 23/12/2020       | Purchase                   | 43.00 | 576.31    |                          |  |                       |                           |                     |                             |          |
|             | 30/06/2021          | 30/06/2021       | DistributionIn             |       |           | 0.26                     |  |                       |                           |                     |                             |          |
|             | 30/06/2021          | 30/06/2021       | DistributionIn             |       |           | 0.75                     |  |                       |                           |                     |                             |          |
|             | 30/06/2021          | 30/06/2021       | DistributionIn             |       |           | 5.25                     |  |                       |                           |                     |                             |          |