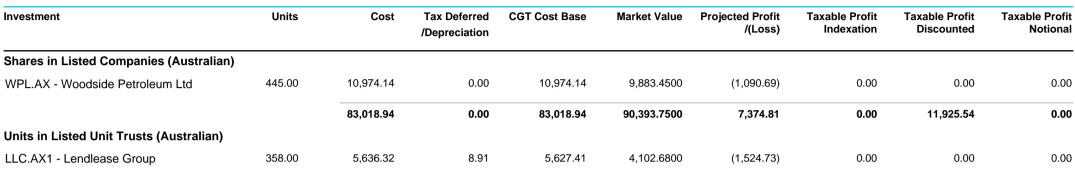

## **Unrealised Capital Gains Report**

## **Unrealised Capital Gains Report**

As at 30 June 2021

5,627.41

421,943.87

4,102.6800

394,496.4300

(1,524.73)

(27,447.44)

0.00

0.00

8.91

7,245.91

5,636.32

429,189.78

0.00

11,925.54

0.00

0.00