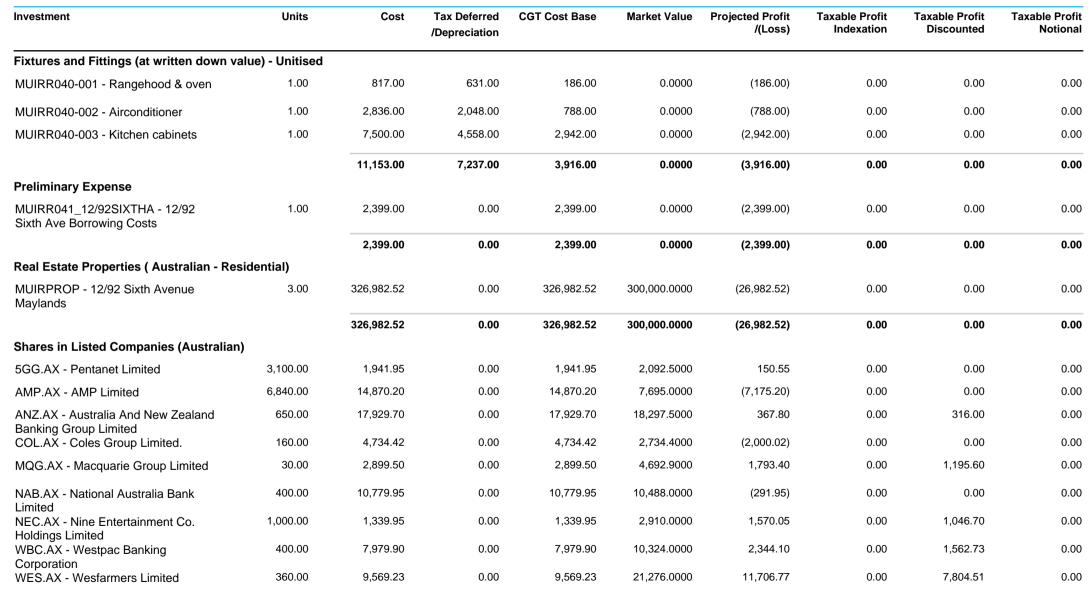

## **Unrealised Capital Gains Report**

## **Unrealised Capital Gains Report**

As at 30 June 2021

5,627.41

421,943.87

4,102.6800

394,496.4300

(1,524.73)

(27,447.44)

0.00

0.00

8.91

7,245.91

5,636.32

429,189.78

0.00

11,925.54

0.00

0.00