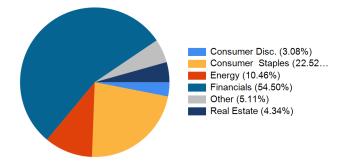

## **Investment Summary Report**

| Investmen        | nt                                                 | Units            | Market Price   | Market Value | Average Cost | Accounting Cost | Unrealised<br>Gain/(Loss) | Gain/<br>(Loss)% | Portfolio<br>Weight% |
|------------------|----------------------------------------------------|------------------|----------------|--------------|--------------|-----------------|---------------------------|------------------|----------------------|
| Cash/Banl        | k Accounts                                         |                  |                |              |              |                 |                           |                  |                      |
|                  | ANZ Business Advantage<br>Account 3794-25264       |                  | 2,284.550000   | 2,284.55     | 2,284.55     | 2,284.55        |                           |                  | 0.57 %               |
|                  | ANZ Business Online Saver 3794-25758               |                  | 3,152.410000   | 3,152.41     | 3,152.41     | 3,152.41        |                           |                  | 0.79 %               |
|                  | CBA Direct Investment Acc                          |                  | 721.260000     | 721.26       | 721.26       | 721.26          |                           |                  | 0.18 %               |
|                  |                                                    |                  |                | 6,158.22     |              | 6,158.22        |                           | 0.00 %           | 1.54 %               |
| Fixtures a       | nd Fittings (at written down v                     | alue) - Unitised | I              |              |              |                 |                           |                  |                      |
| MUIRR040-<br>002 | Airconditioner                                     | 1.00             | 0.000000       | 0.00         | 2,836.00     | 2,836.00        | (2,836.00)                | (100.00) %       | 0.00 %               |
| MUIRR040-<br>003 | Kitchen cabinets                                   | 1.00             | 0.000000       | 0.00         | 7,500.00     | 7,500.00        | (7,500.00)                | (100.00) %       | 0.00 %               |
| MUIRR040-<br>001 | Rangehood & oven                                   | 1.00             | 0.000000       | 0.00         | 817.00       | 817.00          | (817.00)                  | (100.00) %       | 0.00 %               |
|                  |                                                    |                  |                | 0.00         |              | 11,153.00       | (11,153.00)               | (100.00) %       | 0.00 %               |
| Preliminar       | ry Expense                                         |                  |                |              |              |                 |                           |                  |                      |
| -                | _1 12/92 Sixth Ave Borrowing<br>Costs              | 1.00             | 0.000000       | 0.00         | 2,399.00     | 2,399.00        | (2,399.00)                | (100.00) %       | 0.00 %               |
|                  |                                                    |                  |                | 0.00         |              | 2,399.00        | (2,399.00)                | (100.00) %       | 0.00 %               |
| Real Estat       | e Properties ( Australian - Re                     | sidential)       |                |              |              |                 |                           |                  |                      |
| MUIRPROP         | 2 12/92 Sixth Avenue Maylands                      | 3.00             | 100,000.000000 | 300,000.00   | 108,994.17   | 326,982.52      | (26,982.52)               | (8.25) %         | 74.88 %              |
|                  |                                                    |                  |                | 300,000.00   |              | 326,982.52      | (26,982.52)               | (8.25) %         | 74.88 %              |
| Shares in        | Listed Companies (Australian                       | n)               |                |              |              |                 |                           |                  |                      |
| AMP.AX           | AMP Limited                                        | 6,840.00         | 1.125000       | 7,695.00     | 2.17         | 14,870.20       | (7,175.20)                | (48.25) %        | 1.92 %               |
| ANZ.AX           | Australia And New Zealand<br>Banking Group Limited | 650.00           | 28.150000      | 18,297.50    | 27.58        | 17,929.70       | 367.80                    | 2.05 %           | 4.57 %               |
| COL.AX           | Coles Group Limited.                               | 160.00           | 17.090000      | 2,734.40     | 29.59        | 4,734.42        | (2,000.02)                | (42.24) %        | 0.68 %               |
| MQG.AX           | Macquarie Group Limited                            | 30.00            | 156.430000     | 4,692.90     | 96.65        | 2,899.50        | 1,793.40                  | 61.85 %          | 1.17 %               |
| NAB.AX           | National Australia Bank Limited                    | 400.00           | 26.220000      | 10,488.00    | 26.95        | 10,779.95       | (291.95)                  | (2.71) %         | 2.62 %               |
| NEC.AX           | Nine Entertainment Co.<br>Holdings Limited         | 1,000.00         | 2.910000       | 2,910.00     | 1.34         | 1,339.95        | 1,570.05                  | 117.17 %         | 0.73 %               |
| 5GG.AX           | Pentanet Limited                                   | 3,100.00         | 0.675000       | 2,092.50     | 0.63         | 1,941.95        | 150.55                    | 7.75 %           | 0.52 %               |

## **Investment Summary Report**

| Investmer  | nt                             | Units  | Market Price | Market Value | Average Cost | Accounting Cost | Unrealised<br>Gain/(Loss) | Gain/<br>(Loss)% | Portfolio<br>Weight% |
|------------|--------------------------------|--------|--------------|--------------|--------------|-----------------|---------------------------|------------------|----------------------|
| WES.AX     | Wesfarmers Limited             | 360.00 | 59.100000    | 21,276.00    | 26.58        | 9,569.23        | 11,706.77                 | 122.34 %         | 5.31 %               |
| WBC.AX     | Westpac Banking Corporation    | 400.00 | 25.810000    | 10,324.00    | 19.95        | 7,979.90        | 2,344.10                  | 29.38 %          | 2.58 %               |
| WPL.AX     | Woodside Petroleum Ltd         | 445.00 | 22.210000    | 9,883.45     | 24.66        | 10,974.14       | (1,090.69)                | (9.94) %         | 2.47 %               |
| Units in L | isted Unit Trusts (Australian) |        | _            | 90,393.75    |              | 83,018.94       | 7,374.81                  | 8.88 %           | 22.56 %              |
| LLC.AX     | Lendlease Group                | 358.00 | 11.460000    | 4,102.68     | 15.74        | 5,636.32        | (1,533.64)                | (27.21) %        | 1.02 %               |
|            |                                |        | _            | 4,102.68     |              | 5,636.32        | (1,533.64)                | (27.21) %        | 1.02 %               |
|            |                                |        | _            | 400,654.65   |              | 435,348.00      | (34,693.35)               | (7.97) %         | 100.00 %             |