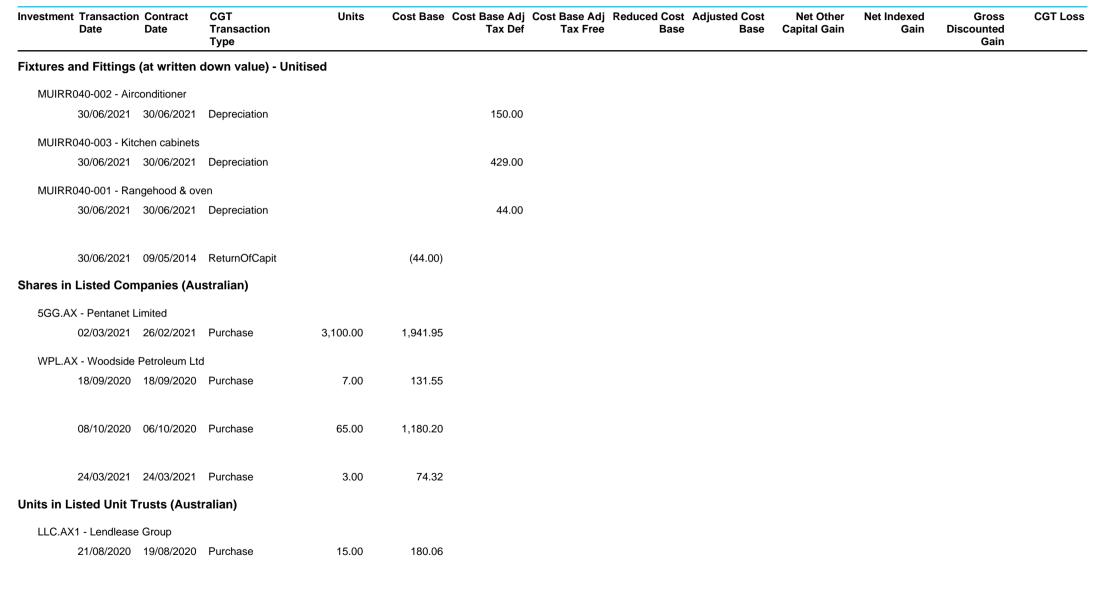

## **CGT** Register Report

## **CGT** Register Report

| Investment  | Transaction<br>Date | Contract<br>Date | CGT<br>Transaction<br>Type | Units | Cost Base | Cost Base Adj<br>Tax Def |  | Adjusted Cost<br>Base | Net Other<br>Capital Gain | Net Indexed<br>Gain | Gross<br>Discounted<br>Gain | CGT Loss |
|-------------|---------------------|------------------|----------------------------|-------|-----------|--------------------------|--|-----------------------|---------------------------|---------------------|-----------------------------|----------|
| Units in Li | sted Unit Tı        | rusts (Aust      | ralian)                    |       |           |                          |  |                       |                           |                     |                             |          |
|             | 15/09/2020          | 15/09/2020       | DistributionIn             |       |           | 0.13                     |  |                       |                           |                     |                             |          |
|             | 15/09/2020          | 15/09/2020       | DistributionIn             |       |           | 2.51                     |  |                       |                           |                     |                             |          |
|             | 15/09/2020          | 15/09/2020       | DistributionIn             |       |           |                          |  |                       | 0.00                      | 0.00                | 2.24                        |          |
|             | 29/12/2020          | 23/12/2020       | Purchase                   | 43.00 | 576.31    |                          |  |                       |                           |                     |                             |          |
|             | 30/06/2021          | 30/06/2021       | DistributionIn             |       |           | 0.26                     |  |                       |                           |                     |                             |          |
|             | 30/06/2021          | 30/06/2021       | DistributionIn             |       |           | 0.75                     |  |                       |                           |                     |                             |          |
|             | 30/06/2021          | 30/06/2021       | DistributionIn             |       |           | 5.25                     |  |                       |                           |                     |                             |          |