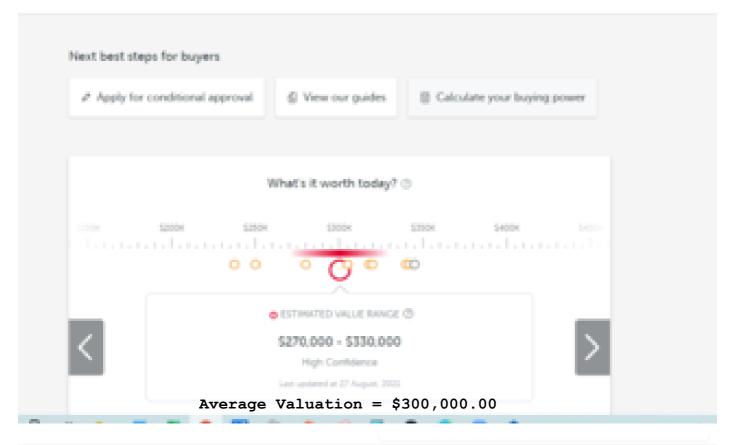

#### Note 3: Real Estate Properties ( Australian - Residential)

2021 2020

## **Notes to the Financial Statements**

For the year ended 30 June 2021

|                                                  | \$         | \$         |
|--------------------------------------------------|------------|------------|
| 12/92 Sixth Avenue Maylands                      | 300,000    | 280,000    |
|                                                  | 300,000    | 280,000    |
| Note 4: Shares in Listed Companies (Australian)  | 2004       | 0000       |
|                                                  | 2021<br>\$ | 2020<br>\$ |
| Pentanet Limited                                 | 2,092      | 0          |
| AMP Limited                                      | 7,695      | 12,688     |
| Australia And New Zealand Banking Group Limited  | 18,298     | 12,116     |
| Coles Group Limited.                             | 2,734      | 2,747      |
| Macquarie Group Limited                          | 4,693      | 3,558      |
| National Australia Bank Limited                  | 10,488     | 7,288      |
| Nine Entertainment Co. Holdings Limited          | 2,910      | 1,380      |
| Westpac Banking Corporation                      | 10,324     | 7,180      |
| Wesfarmers Limited                               | 21,276     | 16,139     |
| Woodside Petroleum Ltd                           | 9,883      | 8,010      |
|                                                  | 90,393     | 71,106     |
| Note 5: Units in Listed Unit Trusts (Australian) |            |            |
| · · ·                                            | 2021<br>\$ | 2020<br>\$ |
| Lendlease Group                                  | 4,103      | 3,711      |
|                                                  | 4,103      | 3,711      |
| Note 6: Banks and Term Deposits                  |            |            |
|                                                  | 2021       | 2020       |
| Banks                                            | \$         | \$         |
| ANZ Business Advantage Account 3794-25264        | 2,285      | 2,506      |
| ANZ Business Online Saver 3794-25758             | 3,152      | 7,092      |
| CBA Direct Investment Acc                        | 721        | 48         |
|                                                  | 6,158      | 9,646      |
| Note 7: Dividends                                | 2004       | 0000       |
|                                                  | 2021       | 2020       |