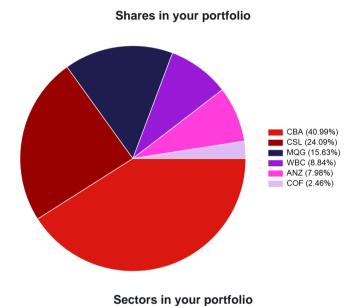

#### 2022 Financial Year

| Code  | Workpaper                                   | CY<br>Balance  | LY<br>Balance  | Change    | Status    |
|-------|---------------------------------------------|----------------|----------------|-----------|-----------|
| 23800 | Distributions Received                      | (\$415.00)     |                | 100%      | Completed |
| 23900 | Dividends Received                          | (\$24,307.48)  | (\$17,376.56)  | 39.89%    | Completed |
| 24700 | Changes in Market Values of<br>Investments  | \$78,874.89    | (\$129,304.40) | (161)%    | Completed |
| 25000 | Interest Received                           | (\$76.00)      | (\$57.69)      | 31.74%    | Completed |
| 30100 | Accountancy Fees                            | \$750.00       | \$970.00       | (22.68)%  | Completed |
| 30400 | ATO Supervisory Levy                        | \$259.00       | \$259.00       | 0%        | Completed |
| 30700 | Auditor's Remuneration                      | \$550.00       | \$450.00       | 22.22%    | Completed |
| 30800 | ASIC Fees                                   |                | \$55.00        | 100%      | Completed |
| 41600 | Pensions Paid                               | \$20,000.00    | \$16,000.00    | 25%       | Completed |
| 48500 | Income Tax Expense                          | (\$9,616.29)   | (\$7,045.18)   | 36.49%    | Completed |
| 49000 | Profit/Loss Allocation Account              | (\$66,019.12)  | \$136,049.83   | (148.53)% | Completed |
| 50000 | Members                                     | (\$842,487.27) | (\$908,506.39) | (7.27)%   | Completed |
| 60400 | Bank Accounts                               | \$142,149.06   | \$144,276.63   | (1.47)%   | Completed |
| 61800 | Distributions Receivable                    | \$415.00       |                | 100%      | Completed |
| 77600 | Shares in Listed Companies<br>(Australian)  | \$673,306.92   | \$757,184.58   | (11.08)%  | Completed |
| 78200 | Units in Listed Unit Trusts<br>(Australian) | \$17,000.00    |                | 100%      | Completed |
| 85000 | Income Tax Payable<br>/Refundable           | \$9,616.29     | \$7,045.18     | 36.49%    | Completed |