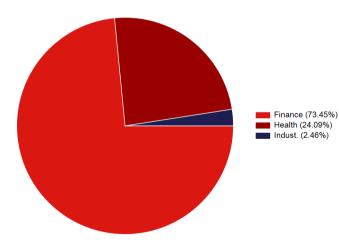

#### 2022 Financial Year

| Code  | Workpaper                                   | CY<br>Balance  | LY<br>Balance  | Change    | Status    |
|-------|---------------------------------------------|----------------|----------------|-----------|-----------|
| 23800 | Distributions Received                      | (\$415.00)     |                | 100%      | Completed |
| 23900 | Dividends Received                          | (\$24,307.48)  | (\$17,376.56)  | 39.89%    | Completed |
| 24700 | Changes in Market Values of<br>Investments  | \$78,874.89    | (\$129,304.40) | (161)%    | Completed |
| 25000 | Interest Received                           | (\$76.00)      | (\$57.69)      | 31.74%    | Completed |
| 30100 | Accountancy Fees                            | \$750.00       | \$970.00       | (22.68)%  | Completed |
| 30400 | ATO Supervisory Levy                        | \$259.00       | \$259.00       | 0%        | Completed |
| 30700 | Auditor's Remuneration                      | \$550.00       | \$450.00       | 22.22%    | Completed |
| 30800 | ASIC Fees                                   |                | \$55.00        | 100%      | Completed |
| 41600 | Pensions Paid                               | \$20,000.00    | \$16,000.00    | 25%       | Completed |
| 48500 | Income Tax Expense                          | (\$9,616.29)   | (\$7,045.18)   | 36.49%    | Completed |
| 49000 | Profit/Loss Allocation Account              | (\$66,019.12)  | \$136,049.83   | (148.53)% | Completed |
| 50000 | Members                                     | (\$842,487.27) | (\$908,506.39) | (7.27)%   | Completed |
| 60400 | Bank Accounts                               | \$142,149.06   | \$144,276.63   | (1.47)%   | Completed |
| 61800 | Distributions Receivable                    | \$415.00       |                | 100%      | Completed |
| 77600 | Shares in Listed Companies<br>(Australian)  | \$673,306.92   | \$757,184.58   | (11.08)%  | Completed |
| 78200 | Units in Listed Unit Trusts<br>(Australian) | \$17,000.00    |                | 100%      | Completed |
| 85000 | Income Tax Payable<br>/Refundable           | \$9,616.29     | \$7,045.18     | 36.49%    | Completed |