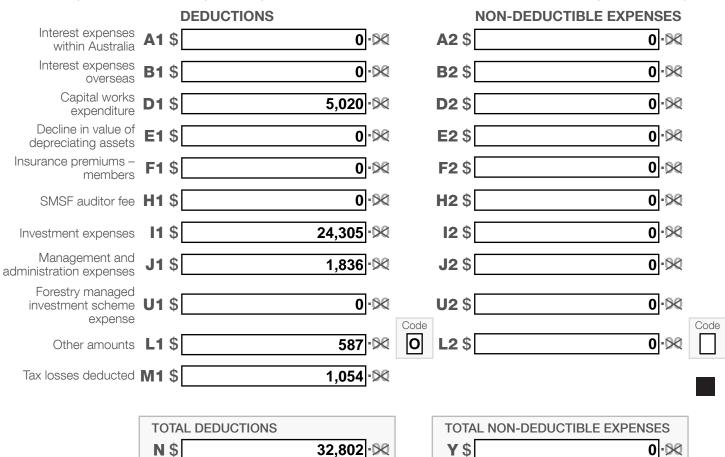

# Section C: Deductions and non-deductible expenses

### 12 Deductions and non-deductible expenses

Under 'Deductions' list all expenses and allowances you are entitled to claim a deduction for. Under 'Non-deductible expenses', list all other expenses or normally allowable deductions that you cannot claim as a deduction (for example, all expenses related to exempt current pension income should be recorded in the 'Non-deductible expenses' column).

#This is a mandatory label.

TOTAL SMSF EXPENSES

Z \$ 32,802 - (N plus Y)