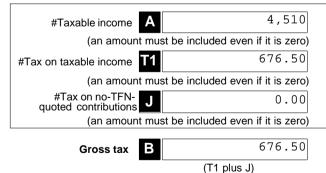

| TOTAL NON-DEDUCTIBLE EXPENSES  (Total A2 to L2) |
| #This is a mandatory label.            | #TAXABLE INCOME OR LOSS 4,510 (TOTAL ASSESSABLE INCOME INC | TOTAL SMSF EXPENSES 21,806 (N plus Y)           |

## Section D: Income tax calculation statement

## #Important:

Section B label R3, Section C label O and Section D labels A,T1, J, T5 and I are mandatory. If you leave these labels blank, you will have specified a zero amount.

## 13 Calculation statement

Please refer to the Self-managed superannuation fund annual return instructions 2022 on how to complete the calculation statement.



DNG Super Trust Fund

| Foreign income tax offset                                                                     |                                             |
|-----------------------------------------------------------------------------------------------|---------------------------------------------|
| C1                                                                                            | Non-refundable non-carry                    |
| Rebates and tax offsets                                                                       | forward tax offsets                         |
| C2                                                                                            | 0.00                                        |
|