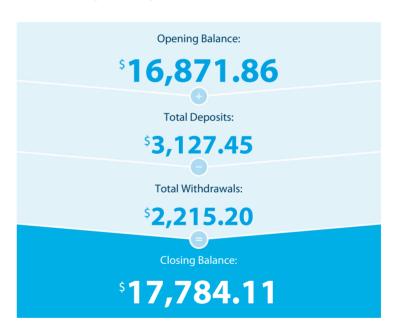

## **Transaction Details**

Please retain this statement for taxation purposes

| Date           | Transaction Details                                                    | Withdrawals (\$) | Deposits (\$) | Balance (\$) |
|----------------|------------------------------------------------------------------------|------------------|---------------|--------------|
| 2020<br>09 APR | OPENING BALANCE                                                        |                  |               | 16,871.86    |
| 22 APR         | TRANSFER Super Suraj                                                   |                  | 400.42        | 17,272.28    |
| 23 APR         | TRANSFER FROM SUPERCHOICE P/L PC06C009-5781968 Super Nin               | nmi              | 188.42        | 17,460.70    |
| 24 APR         | TRANSFER FROM SUPERCHOICE P/L PC06C009-5781970 Super Nir               | mmi              | 185.75        | 17,646.45    |
| 28 APR         | <b>ANZ INTERNET BANKING TRANSFER</b> BRIGALOW DRIVE 31 RELIANCE RENTAL |                  | 200.00        | 17,846.45    |
| 28 APR         | TRANSFER FROM SUPERCHOICE P/L PC06C009-5782372 Super Nin               | mmi              | 231.52        | 18,077.97    |
| 28 APR         | <b>PAYMENT</b> TO BANK-M S311090744600                                 | 1,396.00         |               | 16,681.97    |
| 30 APR         | PAYMENT TO CGU INSURANCE 106L94266350830430                            | 816.80           |               | 15,865.17    |
| 30 APR         | CREDIT INTEREST PAID                                                   |                  | 1.36          | 15,866.53    |
| 30 APR         | 3 EXCESS EFTPOS, PHONE BANKING,<br>AUTOMATIC TRANSACTIONS - FEE        | 1.80             |               | 15,864.73    |
| 30 APR         | 1 EXCESS INTERNET/ONLINE TRANSACTIONS - FEE                            | 0.60             |               | 15,864.13    |
| 07 MAY         | ANZ INTERNET BANKING TRANSFER 31 BRIGALOW DRIVE RELIANCE RENTAL        |                  | 1,519.56      | 17,383.69    |
| 11 MAY         | TRANSFER FROM ATO ATO007000011935029 Super Suraj                       |                  | 400.42        | 17,784.11    |
|                | TOTALS AT END OF PAGE                                                  | \$2,215.20       | \$3,127.45    |              |
|                | TOTALS AT END OF PERIOD                                                | \$2,215.20       | \$3,127.45    | \$17,784.11  |