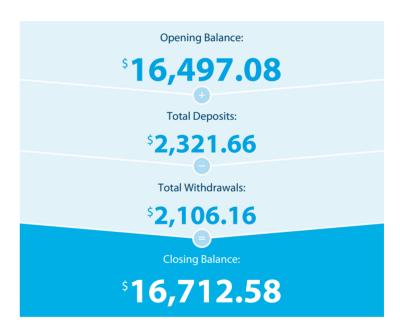

## **Transaction Details**

Please retain this statement for taxation purposes

| Date           | Transaction Details                                                 |             | Withdrawals (\$) | Deposits (\$) | Balance (\$) |
|----------------|---------------------------------------------------------------------|-------------|------------------|---------------|--------------|
| 2020<br>11 FEB | OPENING BALANCE                                                     |             |                  |               | 16,497.08    |
| 12 FEB         | TRANSFER FROM ATO ATO008000011929895                                | Super Suraj |                  | 400.42        | 16,897.50    |
| 24 FEB         | ANZ INTERNET BANKING BPAY CITY WEST WATER {284982}                  |             | 146.96           |               | 16,750.54    |
| 27 FEB         | TRANSFER FROM ATO ATO004000011744367                                | Super Suraj |                  | 400.42        | 17,150.96    |
| 28 FEB         | ANZ INTERNET BANKING BPAY TAX OFFICE PAYMENT {205284}               |             | 157.00           |               | 16,993.96    |
| 28 FEB         | <b>ANZ INTERNET BANKING BPAY</b> W.C.C. RATES {205289}              |             | 405.00           |               | 16,588.96    |
| 28 FEB         | <b>PAYMENT</b> TO BANK-M S311090744600                              |             | 1,396.00         |               | 15,192.96    |
| 28 FEB         | CREDIT INTEREST PAID                                                |             |                  | 1.26          | 15,194.22    |
| 28 FEB         | 2 EXCESS INTERNET/ONLINE TRAN - FEE                                 | SACTIONS    | 1.20             |               | 15,193.02    |
| 02 MAR         | <b>ANZ INTERNET BANKING TRANSFE</b> BRIGALOW DRIVE 31 RELIANCE REAL | <del></del> |                  | 1,519.56      | 16,712.58    |
|                | TOTALS AT END OF PAGE                                               |             | \$2,106.16       | \$2,321.66    |              |
|                | TOTALS AT END OF PERIOD                                             |             | \$2,106.16       | \$2,321.66    | \$16,712.58  |