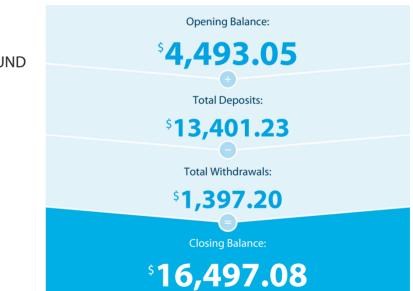

# **Transaction Details**

Please retain this statement for taxation purposes

| Date           | Transaction Details                                                 | Withdrawals (\$) | Deposits (\$) | Balance (\$) |
|----------------|---------------------------------------------------------------------|------------------|---------------|--------------|
| 2020<br>10 JAN | OPENING BALANCE                                                     |                  |               | 4,493.05     |
| 17 JAN         | (TRANSFER)<br>FROM ATO ATO004000011664729 Suraj super               |                  | 400.42        | 4,893.47     |
| 23 JAN         | (TRANSFER)<br>FROM ATO ATO001000012264244 Nimmi Low income          | refund           | 443.25        | 5,336.72     |
| 24 JAN         | PAYMENT FROM SURAJ U PERERA                                         |                  | 10,000.00     | 15,336.72    |
| 24 JAN         | TRANSFER<br>FROM SUPERCHOICE P/L PC06C008-5734440 Nimmi super       |                  | 236.86        | 15,573.58    |
| 28 JAN         | <b>PAYMENT</b><br>TO BANK-M \$311090744600                          | 1,396.00         |               | 14,177.58    |
| 29 JAN         | TRANSFER   FROM ATO ATO002000012072936 Suraj super                  |                  | 400.42        | 14,578.00    |
| 31 JAN         | CREDIT INTEREST PAID                                                |                  | 0.30          | 14,578.30    |
| 31 JAN         | 2 EXCESS EFTPOS, PHONE BANKING,<br>AUTOMATIC TRANSACTIONS - FEE     | 1.20             |               | 14,577.10    |
| 03 FEB         | ANZ INTERNET BANKING TRANSFER<br>BRIGALOW DRIVE 31 RELIANCE REAL ES |                  | 1,519.56      | 16,096.66    |
| 05 FEB         | TRANSFER   FROM ATO ATO006000011854318 Suraj super                  |                  | 400.42        | 16,497.08    |
|                | TOTALS AT END OF PAGE                                               | \$1,397.20       | \$13,401.23   |              |
|                | TOTALS AT END OF PERIOD                                             | \$1,397.20       | \$13,401.23   | \$16,497.08  |