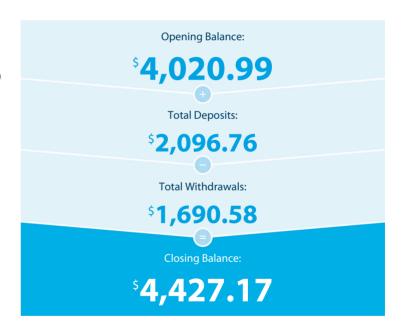

# **Transaction Details**

Please retain this statement for taxation purposes

| Date           | Transaction Details                                              |             | Withdrawals (\$) | Deposits (\$) | Balance (\$) |
|----------------|------------------------------------------------------------------|-------------|------------------|---------------|--------------|
| 2019<br>11 JUL | OPENING BALANCE                                                  |             |                  |               | 4,020.99     |
| 19 JUL         | TRANSFER FROM SUPERCHOICE P/L PC06C008-5573410                   | Nimmi Super |                  | 222.00        | 4,242.99     |
| 22 JUL         | TRANSFER FROM SUPERCHOICE P/L PC06C008-5573411                   | Nimmi Super |                  | 177.60        | 4,420.59     |
| 25 JUL         | TRANSFER FROM SUPERCHOICE P/L PC06C008-5573412                   | Nimmi Super |                  | 177.60        | 4,598.19     |
| 29 JUL         | ANZ INTERNET BANKING TRANSFER BRIGALOW DRIVE 31 RELIANCE REAL ES |             |                  | 1,519.56      | 6,117.75     |
| 29 JUL         | <b>PAYMENT</b> TO BANK-M S311090744600                           |             | 1,464.00         |               | 4,653.75     |
| 30 JUL         | ANZ INTERNET BANKING BPAY CITY WEST WATER {285917}               |             | 225.98           |               | 4,427.77     |
| 31 JUL         | 1 EXCESS INTERNET/ONLINE TRANSACTIONS - FEE                      | 5           | 0.60             |               | 4,427.17     |
|                | TOTALS AT END OF PAGE                                            |             | \$1,690.58       | \$2,096.76    |              |
|                | TOTALS AT END OF PERIOD                                          |             | \$1,690.58       | \$2,096.76    | \$4,427.17   |