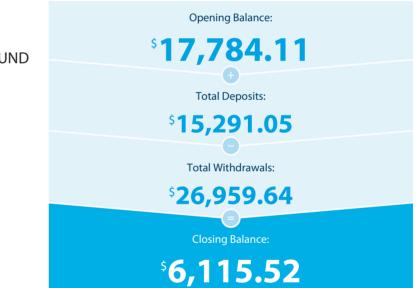

### **Transaction Details**

Please retain this statement for taxation purposes

| Date           | Transaction Details                                                              | Withdrawals (\$) | Deposits (\$)        | Balance (\$) |
|----------------|----------------------------------------------------------------------------------|------------------|----------------------|--------------|
| 2020<br>11 MAY | OPENING BALANCE                                                                  |                  |                      | 17,784.11    |
| 18 MAY         | ANZ INTERNET BANKING BPAY<br>CITY WEST WATER {849414}                            | 150.24           |                      | 17,633.87    |
| 19 MAY         | TRANSFER<br>FROM CMC MARKETS STOC 10468593 Internal from Cash                    | n investment     | <del>13,100.00</del> | 30,733.87    |
| 22 MAY         | ANZ INTERNET BANKING BPAY<br>NAB SPP {145541}<br>Only \$2490.40 applied          | 25,000.00 \$2    | 2490.40              | 5,733.87     |
| 25 MAY         | ANZ INTERNET BANKING PAYMENT 711065<br>TO SURAJ Expences Bunnings                | 36.20            |                      | 5,697.67     |
| 26 MAY         | TRANSFER<br>FROM SUPERCHOICE P/L PC06C009-5823102 Super Nimm                     | i                | 188.42               | 5,886.09     |
| 28 MAY         | <b>PAYMENT</b><br>TO BANK-M S311090744600                                        | 1,367.00         |                      | 4,519.09     |
| 29 MAY         | CREDIT INTEREST PAID                                                             |                  | 1.23                 | 4,520.32     |
| 29 MAY         | 1 EXCESS EFTPOS, PHONE BANKING,<br>AUTOMATIC TRANSACTIONS - FEE                  | 0.60             |                      | 4,519.72     |
| 29 MAY         | 1 EXCESS INTERNET/ONLINE TRANSACTIONS<br>- FEE                                   | 0.60             |                      | 4,519.12     |
| 01 JUN         | ANZ INTERNET BANKING BPAY<br>W.C.C. RATES {845653}<br>EFFECTIVE DATE 31 MAY 2020 | 405.00           |                      | 4,114.12     |
| 03 JUN         | TRANSFER<br>FROM ATO ATO006000012253143 Super Suraj                              |                  | 400.42               | 4,514.54     |
| 09 JUN         | ANZ INTERNET BANKING TRANSFER<br>31 BRIGALOW DRIVE RELIANCE RENTAL               |                  | 1,200.56             | 5,715.10     |
| 10 JUN         | TRANSFER<br>FROM ATO ATO007000012147103 Super Suraj                              |                  | 400.42               | 6,115.52     |
|                | TOTALS AT END OF PAGE                                                            | \$26,959.64      | \$15,291.05          |              |
|                | TOTALS AT END OF PERIOD                                                          | \$26,959.64      | \$15,291.05          | \$6,115.52   |