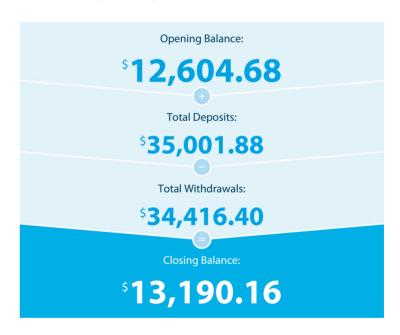

# **Transaction Details**

Please retain this statement for taxation purposes

| Date                  | Transaction Details                                     |              | Withdrawals (\$)     | Deposits (\$)        | Balance (\$) |
|-----------------------|---------------------------------------------------------|--------------|----------------------|----------------------|--------------|
| 2019<br>27 DEC        | OPENING BALANCE                                         |              |                      |                      | 12,604.68    |
| 31 DEC                | CREDIT INTEREST PAID                                    |              |                      | 1.08                 | 12,605.76    |
| <b>2020</b><br>06 JAN | SHARE TRADE WITHDRAWAL TO CMC MARKETS STOC C8522809     |              | 11,988.45            |                      | 617.31       |
| 14 JAN                | <b>TRANSFER</b> FROM CMC MARKETS STOC C8575619          |              |                      | 12,328.55            | 12,945.86    |
| 31 JAN                | CREDIT INTEREST PAID                                    |              |                      | 0.82                 | 12,946.68    |
| 28 FEB                | CREDIT INTEREST PAID                                    |              |                      | 0.99                 | 12,947.67    |
| 27 MAR                | <b>DIVIDEND</b> FROM TLS ITM DIV 001239223938           |              |                      | 160.00               | 13,107.67    |
| 31 MAR                | CREDIT INTEREST PAID                                    |              |                      | 0.66                 | 13,108.33    |
| 30 APR                | CREDIT INTEREST PAID                                    |              |                      | 0.11                 | 13,108.44    |
| 19 MAY                | SHARE TRADE WITHDRAWAL<br>TO CMC MARKETS STOC 10468592  |              | <del>13,100.00</del> |                      | 8.44         |
| 29 MAY                | CREDIT INTEREST PAID                                    |              |                      | 0.07                 | 8.51         |
| 04 JUN                | TRANSFER FROM NAB SPP REFUND NSPPA/00858845             | From NAB SPP |                      | <del>22,509.60</del> | 22,518.11    |
| 15 JUN                | SHARE TRADE WITHDRAWAL<br>TO CMC MARKETS STOC C10365440 |              | 9,327.95             |                      | 13,190.16    |
|                       | TOTALS AT END OF PAGE                                   |              | \$34,416.40          | \$35,001.88          |              |
|                       | TOTALS AT END OF PERIOD                                 |              | \$34,416.40          | \$35,001.88          | \$13,190.16  |