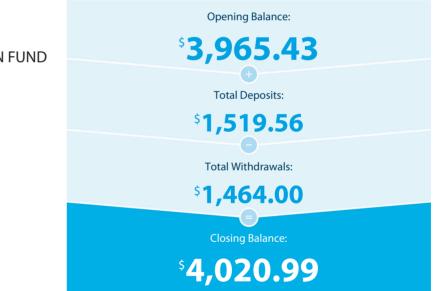

### Please retain this statement for taxation purposes

| Date           | Transaction Details                                                 | Withdrawals (\$) | Deposits (\$) | Balance (\$) |
|----------------|---------------------------------------------------------------------|------------------|---------------|--------------|
| 2019<br>11 JUN | OPENING BALANCE                                                     |                  |               | 3,965.43     |
| 28 JUN         | <b>PAYMENT</b><br>TO BANK-M S311090744600                           | 1,464.00         | 1,464.00      |              |
| 01 JUL         | ANZ INTERNET BANKING TRANSFER<br>BRIGALOW DRIVE 31 RELIANCE REAL ES |                  | 1,519.56      | 4,020.99     |
|                | TOTALS AT END OF PAGE                                               | \$1,464.00       | \$1,519.56    |              |
|                | TOTALS AT END OF PERIOD                                             | \$1,464.00       | \$1,519.56    | \$4,020.99   |