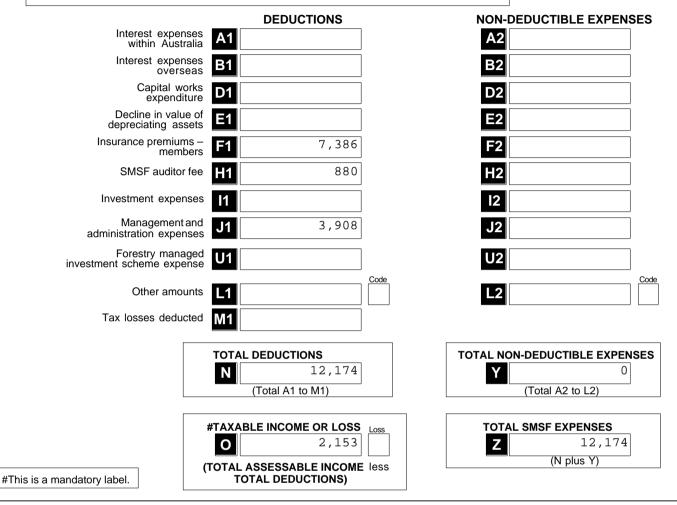

Date

Signature

| 2023 |  |
|------|--|
| ZUZJ |  |

| Self-managed su  | uperannuation |
|------------------|---------------|
| fund annual retu | irn           |

| Onl<br>com | o should complete this annual return?<br>/ self-managed superannuation funds (SMSF<br>plete this annual return. All other funds must<br>d income tax return 2023 (NAT 71287). |                                                      |                                         | Return year             | 2023   |
|------------|-------------------------------------------------------------------------------------------------------------------------------------------------------------------------------|------------------------------------------------------|-----------------------------------------|-------------------------|--------|
| Th<br>in:  | e Self-managed superannuation fund annu<br>structions 2023 (NAT 71606) (the instruction<br>u to complete this annual return.                                                  |                                                      |                                         |                         |        |
| ch<br>via  | e SMSF annual return cannot be used to r<br>ange in fund membership. You must upda<br>a ABR.gov.au or complete the Change of d<br>perannuation entities form (NAT3036).       | te fund details                                      |                                         |                         |        |
| Se         | ction A: Fund information                                                                                                                                                     |                                                      |                                         |                         |        |
| 1          | Tax file number (TFN)                                                                                                                                                         | 951 299 380                                          |                                         |                         |        |
|            | The ATO is authorised by law to request yo<br>chance of delay or error in processing you                                                                                      |                                                      |                                         | uoting it could increas | se the |
| 2          | Name of self-managed superannuat                                                                                                                                              |                                                      |                                         |                         |        |
|            | <b>.</b> .                                                                                                                                                                    | Holsar Superar                                       | nuation Fund                            |                         |        |
|            |                                                                                                                                                                               |                                                      |                                         |                         |        |
| 3          | Australian business number (ABN)<br>(if applicable)                                                                                                                           | 65 237 168 905                                       | 5                                       |                         |        |
|            | ( )                                                                                                                                                                           |                                                      |                                         |                         |        |
| 4          | Current postal address                                                                                                                                                        | NJ Accountants                                       | 9 Pty Ltd                               |                         |        |
|            |                                                                                                                                                                               | Suite 23 328 A                                       | lbany Highway                           |                         |        |
|            |                                                                                                                                                                               | Victoria Park                                        |                                         | WA                      | 5100   |
| 5          | Annual return status<br>Is this an amendment to the SMSF's 2023 r<br>Is this the first required return for a newly                                                            |                                                      | N                                       |                         |        |
| 6          | SMSF auditor                                                                                                                                                                  |                                                      |                                         |                         |        |
|            | Auditor's name Title                                                                                                                                                          | Mr                                                   |                                         |                         |        |
|            | Familyname                                                                                                                                                                    | Boys                                                 |                                         |                         |        |
|            | First given name                                                                                                                                                              | Tony                                                 |                                         |                         |        |
|            | Other given names                                                                                                                                                             |                                                      |                                         |                         |        |
|            | SMSF Auditor Number                                                                                                                                                           | 100 014 140                                          |                                         |                         |        |
|            | Auditor's phone number                                                                                                                                                        | 04 10712708                                          |                                         |                         |        |
|            | Use Agent Postal address address                                                                                                                                              | Box 3376                                             |                                         |                         |        |
|            |                                                                                                                                                                               | Rundle Mall                                          |                                         | SA                      | 5000   |
|            |                                                                                                                                                                               | Date audit was complet                               | ted A                                   |                         |        |
|            |                                                                                                                                                                               | Was Part A of the audit                              | report qualified ?                      |                         |        |
|            |                                                                                                                                                                               | Was Part B of the audit                              | report qualified ?                      |                         |        |
|            |                                                                                                                                                                               | If Part B of the audit re<br>have the reported issue | port was qualified, Des been rectified? |                         |        |