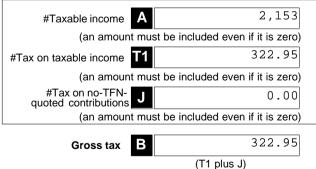

Date

Signature

| 2023 |  |
|------|--|
| ZUZJ |  |

| Self-managed su  | uperannuation |
|------------------|---------------|
| fund annual retu | irn           |

| Onl<br>com | o should complete this annual return?<br>/ self-managed superannuation funds (SMSF<br>plete this annual return. All other funds must<br>d income tax return 2023 (NAT 71287). |                                                      |                                         | Return year             | 2023   |
|------------|-------------------------------------------------------------------------------------------------------------------------------------------------------------------------------|------------------------------------------------------|-----------------------------------------|-------------------------|--------|
| Th<br>in:  | e Self-managed superannuation fund annu<br>structions 2023 (NAT 71606) (the instruction<br>u to complete this annual return.                                                  |                                                      |                                         |                         |        |
| ch<br>via  | e SMSF annual return cannot be used to r<br>ange in fund membership. You must upda<br>a ABR.gov.au or complete the Change of d<br>perannuation entities form (NAT3036).       | te fund details                                      |                                         |                         |        |
| Se         | ction A: Fund information                                                                                                                                                     |                                                      |                                         |                         |        |
| 1          | Tax file number (TFN)                                                                                                                                                         | 951 299 380                                          |                                         |                         |        |
|            | The ATO is authorised by law to request yo<br>chance of delay or error in processing you                                                                                      |                                                      |                                         | uoting it could increas | se the |
| 2          | Name of self-managed superannuat                                                                                                                                              |                                                      |                                         |                         |        |
|            | <b>.</b> .                                                                                                                                                                    | Holsar Superar                                       | nuation Fund                            |                         |        |
|            |                                                                                                                                                                               |                                                      |                                         |                         |        |
| 3          | Australian business number (ABN)<br>(if applicable)                                                                                                                           | 65 237 168 905                                       | 5                                       |                         |        |
|            | ( )                                                                                                                                                                           |                                                      |                                         |                         |        |
| 4          | Current postal address                                                                                                                                                        | NJ Accountants                                       | 9 Pty Ltd                               |                         |        |
|            |                                                                                                                                                                               | Suite 23 328 A                                       | lbany Highway                           |                         |        |
|            |                                                                                                                                                                               | Victoria Park                                        |                                         | WA                      | 5100   |
| 5          | Annual return status<br>Is this an amendment to the SMSF's 2023 r<br>Is this the first required return for a newly                                                            |                                                      | N                                       |                         |        |
| 6          | SMSF auditor                                                                                                                                                                  |                                                      |                                         |                         |        |
|            | Auditor's name Title                                                                                                                                                          | Mr                                                   |                                         |                         |        |
|            | Familyname                                                                                                                                                                    | Boys                                                 |                                         |                         |        |
|            | First given name                                                                                                                                                              | Tony                                                 |                                         |                         |        |
|            | Other given names                                                                                                                                                             |                                                      |                                         |                         |        |
|            | SMSF Auditor Number                                                                                                                                                           | 100 014 140                                          |                                         |                         |        |
|            | Auditor's phone number                                                                                                                                                        | 04 10712708                                          |                                         |                         |        |
|            | Use Agent Postal address address                                                                                                                                              | Box 3376                                             |                                         |                         |        |
|            |                                                                                                                                                                               | Rundle Mall                                          |                                         | SA                      | 5000   |
|            |                                                                                                                                                                               | Date audit was complet                               | ted A                                   |                         |        |
|            |                                                                                                                                                                               | Was Part A of the audit                              | report qualified ?                      |                         |        |
|            |                                                                                                                                                                               | Was Part B of the audit                              | report qualified ?                      |                         |        |
|            |                                                                                                                                                                               | If Part B of the audit re<br>have the reported issue | port was qualified, Des been rectified? |                         |        |