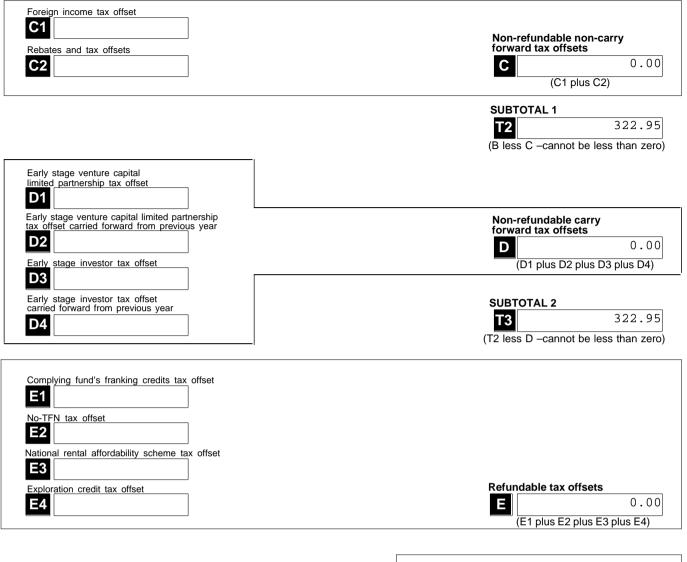

Date

Signature

| 2023 |  |
|------|--|
| ZUZJ |  |

| Self-managed su  | uperannuation |
|------------------|---------------|
| fund annual retu | irn           |

| Onl<br>com | o should complete this annual return?<br>/ self-managed superannuation funds (SMSF<br>plete this annual return. All other funds must<br>d income tax return 2023 (NAT 71287). |                                                      |                                         | Return year             | 2023   |
|------------|-------------------------------------------------------------------------------------------------------------------------------------------------------------------------------|------------------------------------------------------|-----------------------------------------|-------------------------|--------|
| Th<br>in:  | e Self-managed superannuation fund annu<br>structions 2023 (NAT 71606) (the instruction<br>u to complete this annual return.                                                  |                                                      |                                         |                         |        |
| ch<br>via  | e SMSF annual return cannot be used to r<br>ange in fund membership. You must upda<br>a ABR.gov.au or complete the Change of d<br>perannuation entities form (NAT3036).       | te fund details                                      |                                         |                         |        |
| Se         | ction A: Fund information                                                                                                                                                     |                                                      |                                         |                         |        |
| 1          | Tax file number (TFN)                                                                                                                                                         | 951 299 380                                          |                                         |                         |        |
|            | The ATO is authorised by law to request yo<br>chance of delay or error in processing you                                                                                      |                                                      |                                         | uoting it could increas | se the |
| 2          | Name of self-managed superannuat                                                                                                                                              |                                                      |                                         |                         |        |
|            | <b>.</b> .                                                                                                                                                                    | Holsar Superar                                       | nuation Fund                            |                         |        |
|            |                                                                                                                                                                               |                                                      |                                         |                         |        |
| 3          | Australian business number (ABN)<br>(if applicable)                                                                                                                           | 65 237 168 905                                       | 5                                       |                         |        |
|            | ( )                                                                                                                                                                           |                                                      |                                         |                         |        |
| 4          | Current postal address                                                                                                                                                        | NJ Accountants                                       | 9 Pty Ltd                               |                         |        |
|            |                                                                                                                                                                               | Suite 23 328 A                                       | lbany Highway                           |                         |        |
|            |                                                                                                                                                                               | Victoria Park                                        |                                         | WA                      | 5100   |
| 5          | Annual return status<br>Is this an amendment to the SMSF's 2023 r<br>Is this the first required return for a newly                                                            |                                                      | N                                       |                         |        |
| 6          | SMSF auditor                                                                                                                                                                  |                                                      |                                         |                         |        |
|            | Auditor's name Title                                                                                                                                                          | Mr                                                   |                                         |                         |        |
|            | Familyname                                                                                                                                                                    | Boys                                                 |                                         |                         |        |
|            | First given name                                                                                                                                                              | Tony                                                 |                                         |                         |        |
|            | Other given names                                                                                                                                                             |                                                      |                                         |                         |        |
|            | SMSF Auditor Number                                                                                                                                                           | 100 014 140                                          |                                         |                         |        |
|            | Auditor's phone number                                                                                                                                                        | 04 10712708                                          |                                         |                         |        |
|            | Use Agent Postal address address                                                                                                                                              | Box 3376                                             |                                         |                         |        |
|            |                                                                                                                                                                               | Rundle Mall                                          |                                         | SA                      | 5000   |
|            |                                                                                                                                                                               | Date audit was complet                               | ted A                                   |                         |        |
|            |                                                                                                                                                                               | Was Part A of the audit                              | report qualified ?                      |                         |        |
|            |                                                                                                                                                                               | Was Part B of the audit                              | report qualified ?                      |                         |        |
|            |                                                                                                                                                                               | If Part B of the audit re<br>have the reported issue | port was qualified, Des been rectified? |                         |        |