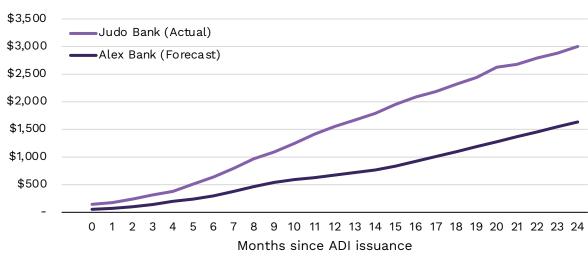

### Non-bank consumer lenders

- Near/sub prime lenders with high funding costs
- Growth challenged
- Some legacy tech
- High exposure to wholesale funding markets







### Digital consumer lenders

- High growth, new digital / straight through processing, but subprime and wholesale funded
- Loan book quality prohibits a bank license application



### Judo Bank is the only real Australian comparable



### Key comparability criterions:

- Judo is a bank
- Judo has produced high rates of growth through access to deposit funding
- Judo is digitally-enabled
- Judo targeted the huge white space market opportunity for SME lending Alex is targeting a similar opportunity in consumer
- Judo operates under a low cost-to-income ratio

### Relative Loan Growth from Point of ADI Issuance (\$M)



## Alex's Roadmap

Alex received its Restricted ADI (R-ADI) authority in July 2021, and is anticipating an ADI licence nine months later and achieving month-on-month profitability by the end of FY23. Alex is positioned to ruthlessly execute on its plan with the right team, targeted customer segments, product roadmap, distribution channels and marketing strategy already in place.

Phase 4

### The Plan

Alex's lending growth to date has been funded from equity and wholesale funding.

A wholesale funding facility was recently secured to accelerate lending growth until an ADI licence is granted.

An ADI licence will enable deposit funding at scale – from both at call savings accounts and term deposits.

- During the Restricted ADI period, deposits will be capped at \$2M and lending is expec