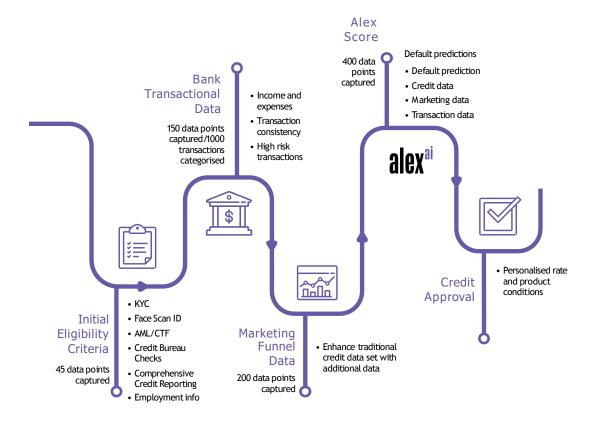

tomer Age Range





# **Credit Screening Process**

Using 1,800 data points to provide a responsible approval in seconds. Making sure not only can Alex get people money fast, but also get it back.

Risk focus permeates our business

Proven approach, leading edge technology to deliver the fastest, personalised rates.

#### Product design and customer focus

Product and design experience attracts quality customers Data used to better understand customers

Proprietary decision model

#### Dynamic forecasting

Continually refine personalised risk-based pricing across distinct segments

#### 'Re-underwriting' through the lifecycle

Monitoring of individual and portfolio data to evaluate risk and adapt framework for future credit decisions

Alex Intelligence (AI)

Dynamic credit risk platform





# **Strong Customer Advocacy**

Customers are already seeing how Alex can deliver faster, with greater simplicity and more fairly – The Alex platform is already market ready, and there is more to come.



I was astounded! The response from making the initial claim to the approval was simple, efficient & very quick.



It was very easy to apply online.

Very quick response and
approval.



100% of
customers
would be
happy to refer
Alex to friends
and family



Really straight forward and prompt in communication.



The notifications received were written in simple easy to understand formats.



## **Current Personal Loan Book**





| Applications<br>Received | No. of<br>Customers | Applications<br>Approved | Settled | Approval Rate |
|--------------------------|---------------------|--