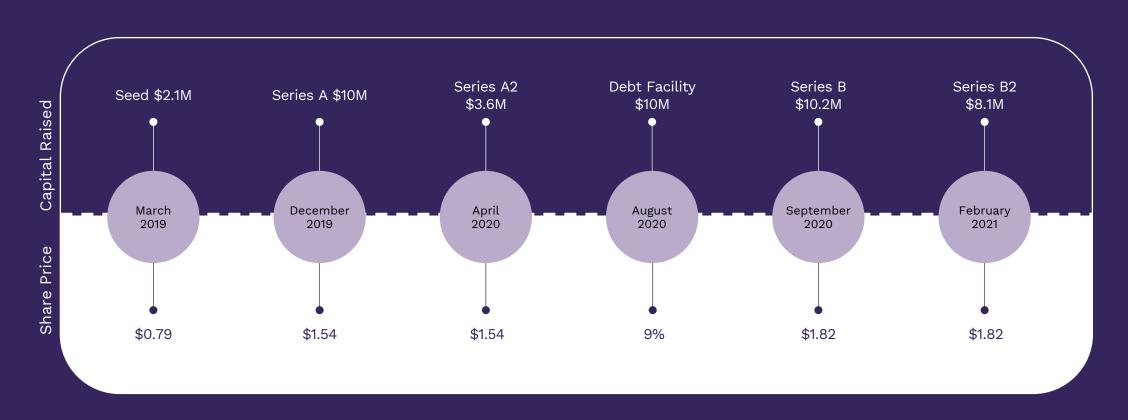

products
- 4. Achieve ADI authority to widen NIM and accelerate pathway to profit
- 5. Run lean and manage costs prudently

| Key Metric        | FY21  | FY22   | FY23   | FY24     | FY25     |
|-------------------|-------|--------|--------|----------|----------|
| Average loan size | 15.4K | 22.9K  | 22.8K  | 108.9K   | 110.2K   |
| Total loan book   | \$8M  | \$197M | \$921M | \$1,992M | \$3,176M |
| NIM               | 0.8%  | 4.3%   | 5.8%   | 6.6%     | 6.7%     |
| Loss rates        | 5.0%  | 3.0%   | 3.0%   | 2.8%     | 2.8%     |
| Cost-to-income    | NM    | NM     | 65.3%  | 35.5%    | 23.6%    |
| No. of customers  | NM    | 11.6K  | 71.2K  | 134.7K   | 218.4K   |



# **Capital Raising History**

Alex has raised \$34M of equity capital to execute on its strategic objectives.





## The Offer

Alex is pleased to invite investors to participate in a **~\$20 million Private Placement with capacity to take oversubscriptions** to support new growth initiatives, following the recent grant of its R-ADI.

#### Use of Funds

| Strategic Objective                | Allocation (\$M) |
|------------------------------------|------------------|
| Operational funds                  |                  |
| Technology and product development | \$7.0M           |
| Marketing and sales                | \$1.9M           |
| Other working capital              | \$0.5M           |
| Loan book funding                  | \$5.0M           |
| Offer costs                        | \$1.0M           |
| Regulatory Capital                 |                  |
| Tier 1 Capital requirement