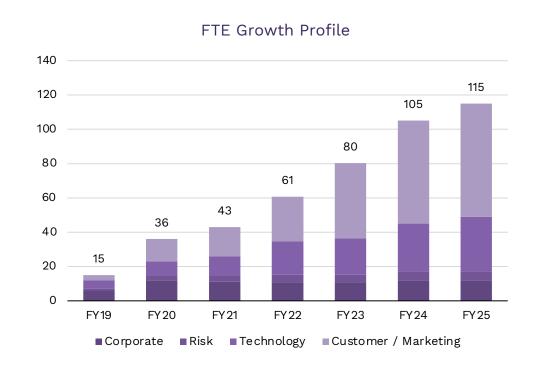

nth profitability achieved                                                                                                                          |  |  |  |  |  |  |





## **Team Profile**

Alex has filled or identified all key executive roles and is well advanced on building out staff capabilities.

- · Highly credentialled management team
- · A bank built and operated by bankers
- Operating nationally with Head Office in Brisbane and additional staff in Melbourne and Sydney
- Total FTE at June 2021 of 35

### Key Staff Ramp Up

Alex is expecting a targeted expansion of the following teams:

- Marketing and growth to accelerate customer acquisition
- Risk to achieve ADI requirements and operate prudently at scale
- Technology and product to deliver new products and banking solutions



Source: Alex Group Financial Model

14



## Two Year Goal

Alex is on track to become Australia's first full-service new digital retail bank.

| al    | ex |
|-------|----|
| Today |    |







VOLT

Today

Today

Today

| Funds raised             | \$34M                                                                                                                  |
|--------------------------|------------------------------------------------------------------------------------------------------------------------|
| Date of licence granting | R-ADI: July 2021                                                                                                       |
| Products available       | <ul> <li>Lending product inmarket</li> <li>Deposit product ready for release</li> <li>Credit cha