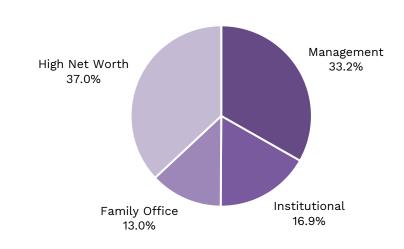

e capital of Alex. Additional shareholders have joined Alex through its various funding rounds.

#### Capitalisation Table

| Shareholder               | Percentage |
|---------------------------|------------|
| 1. Craig Fenwick          | 15.9%      |
| 2. Simon Beitz            | 15.9%      |
| 3. Institutional Investor | 12.4%      |
| 4. Family Office          | 6.9%       |
| 5. Family Office          | 4.3%       |
| 6. High Net Worth         | 3.8%       |
| 7. Family Office          | 2.6%       |
| 8. Institutional Investor | 2.2%       |
| 9. Institutional Investor | 2.2%       |
| 10. High Net Worth        | 2.1%       |
| Top 10 shareholders       | 68.4%      |
| Remaining shareholders    | 31.6%      |
| Total shareholding        | 100.0%     |

#### Shareholder Composition



The non-founding investors are comprised of a mix of staff, funds, sophisticated investors, entrepreneurs, and former senior banking executives who share Alex's vision of creating a better type of banking.

Major shareholders include the founders, family offices, multi-family offices, ultra high net worth individuals and investment funds.

An employee share ownership plan (ESOP) has been established with 10% of issued capital allocated to it.

Notes: May not sum due to rounding

# **Thank You**

## **Contact Alex**

Simon Beitz, CEO simon.beitz@alex.com.au +61 421 492 216

Craig Fenwick, CFO craig.fenwick@alex.com.au +61 438 660 963

## **Contact Findex**

Ken Poutakidis, Partner ken.poutakidis@findex.com.au + 61 421 058 104

Simon Gennari, Partner simon.gennari@findex.com.au +61 427 506