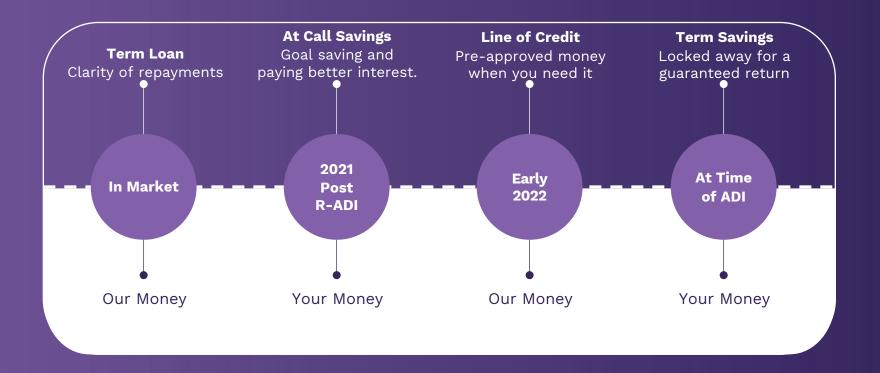

king-<br>as-a-service"  |
| • | In beta phase for deposit product    |
| • | Early testing of home loans          |
| • | \$88M                                |
| • | \$1M                                 |
| • | N/A                                  |

| \$103M                                         |
|------------------------------------------------|
| ADI: September 2019<br>R-ADI: December<br>2018 |
|                                                |

- Exited the banking market
- Limited launch of deposit product

N/A

\$0M

N/A

## **Product Roadmap**

Seamless customer onboarding in minutes

Lower rates for borrowers and higher rates for savers

Credit decisions in seconds using Alex Intelligence (AI)

No surprises, tricks or gimmicks

Relentless passion for solving customer problems





## **Our Product – Personal Loans**

Alex offers personalised interest rates depending on an applicant's Alex Score. The rates are personalised and fair. Funding is provided within 3 hours, with no hidden fees and no gimmicks.

| Feature                      | Specification                                                                                                                                                             |
|------------------------------|---------------------------------------------------------------------------------------------------------------------------------------------------------------------------|
| Security                     | Term Loan Unsecured (with an ability to add collateral)