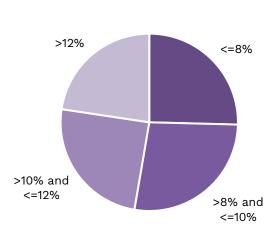

roval was simple, efficient & very quick.



It was very easy to apply online.

Very quick response and
approval.



100% of
customers
would be
happy to refer
Alex to friends
and family



Really straight forward and prompt in communication.



The notifications received were written in simple easy to understand formats.



## **Current Personal Loan Book**





| Applications<br>Received | No. of<br>Customers | Applications<br>Approved | Settled | Approval Rate |
|--------------------------|---------------------|--------------------------|---------|---------------|
| 16K                      | 590                 | 732                      | 629     | 4.50%         |
| \$167.59M                | \$8.00M             | \$11.2M                  | \$9.41M | 4.50 /6       |

Loan Book by APR



Loan Book by Purpose



Loan Book by Credit Score



Loan Book by Location



Loan balance is net of repayments Source: Alex Portfolio Power BI reporting as of 8<sup>th</sup> of July, 2021



# **Competitive Positioning**

Alex is the only new retail bank in Australia with a clear path to meet both savings and borrowing needs. Our fast, simple and fair principles are proven when compared to major Australian Banks as well as non-bank digital lenders and neobanks. Time to fund is 3 hours when some banks can take up to two weeks.

|                                | alex                                   | Large ADI                | Lenders    | Non-ban                 | k lenders               | New E                  | Banks                  |
|--------------------------------|------------