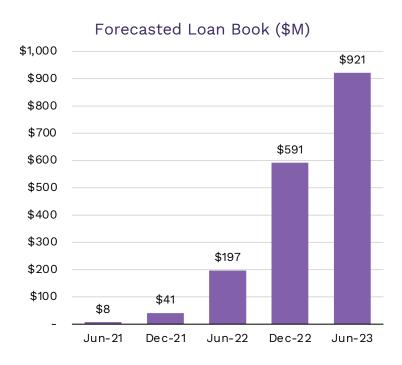

low cost deposits to fund loan book
- Addressable market is enormous and poised for disruption by the entry of a new, digital challenger

Loan growth will be complemented by:

- Best-in-class net interest margins, ~6.00%
  - Funded by low cost deposits (~1.20%-1.50% cost of funds, ~20bps above 4 majors), providing sustainable funding "through the cycle"
- 40% cost to income ratios (driving to ~20% in medium term)
  - 100% digital platform delivery; no branch network
  - Low default rates from prime borrowers, significantly reducing operating costs associated with collection activity
- Straight through processing capability as good as or better than the best digital lenders in the market

We forecast our loan book will grow to almost \$1 billion at June 2023 from ~\$8 million at June 2021



Source: Alex Group Financial Model

## **Alex's Opportunity**

Australians' customer experience in consumer banking is poor. Customer risk is often mispriced, lending products are limited in scope and not always fit for purpose, and resulting returns are inflated for incumbent banks. This presents a significant opportunity for a new entrant.

### The Market

Alex operates in the Australian retail banking market with total net interest income opportunity estimated at \$79B. Initially, Alex is targeting the consumer lending market, which has an estimated bank market size of \$115B in lending assets and addressable revenues of \$9.9B (attributable to banks only and not including non-bank enterprises).

### The Conditions are Ripe to gain Market Share

- A four-bank oligopoly controls 73% of