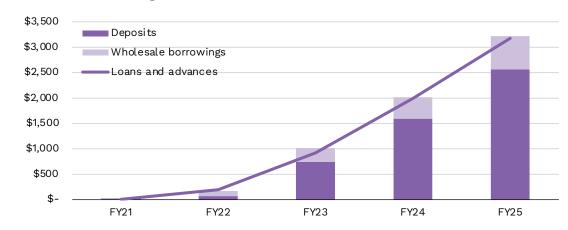

Cost 9%
- Term 2 years
- Key conditions
  - Warrant of 5% of ordinary capital post Series B priced at \$1.82
  - Security until R-ADI issued; post ADI transition to APS120 compliant warehouse/securitised funding
  - Fund personal loans that meet eligible lending criteria including parameters for credit score, term, amount, interest rate, purpose, responsible lending requirements and living arrangement
  - 10% first loss

#### Additional Capacity

Additional capacity will be provided by Sturt Capital, other credit funds, banks and investment banks. Discussions are at advanced stages. Based on market soundings the rate for an increased agreement beyond \$20-30M is anticipated to be 5-7%.

Targeting a Deposits to Wholesale Funding Mix of 80:20 in the medium term

#### Wholesale Funding Mix



#### Cost of Funds



Source: Alex Group Financial Model



## **KPI Discussion**

### Alex is laser-focussed on delivering to its targets

### Strategic Objectives

- 1. Aggressively grow the lending portfolio
- 2. Maintain lending quality at scale
- 3. Reduce cost to acquire customers through targeting, channel diversity, scale and having multiple products
- 4. Achieve ADI authority to widen NIM and accelerate pathway to profit
- 5. Run lean and manage costs prudently

| Key Metric        | FY21  | FY22   | FY23   | FY24     | FY25     |
|-------------------|-------|--------|--------|----------|----------|
| Average loan size | 15.4K | 22.9K  | 22.8K  | 108.9K   | 110.2K   |
| Total loan book   | \$8M  | \$197M | \$921M | \$1,992M | \$3,176M |
| NIM               | 0.8%  | 4.3%   | 5.8