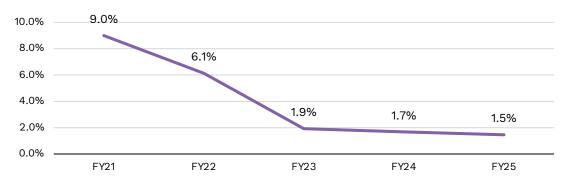

s
- Key conditions
  - Warrant of 5% of ordinary capital post Series B priced at \$1.82
  - Security until R-ADI issued; post ADI transition to APS120 compliant warehouse/securitised funding
  - Fund personal loans that meet eligible lending criteria including parameters for credit score, term, amount, interest rate, purpose, responsible lending requirements and living arrangement
  - 10% first loss

#### Additional Capacity

Additional capacity will be provided by Sturt Capital, other credit funds, banks and investment banks. Discussions are at advanced stages. Based on market soundings the rate for an increased agreement beyond \$20-30M is anticipated to be 5-7%.

Targeting a Deposits to Wholesale Funding Mix of 80:20 in the medium term

#### Wholesale Funding Mix



#### Cost of Funds



Source: Alex Group Financial Model



## **KPI Discussion**

### Alex is laser-focussed on delivering to its targets

### Strategic Objectives

- 1. Aggressively grow the lending portfolio
- 2. Maintain lending quality at scale
- 3. Reduce cost to acquire customers through targeting, channel diversity, scale and having multiple products
- 4. Achieve ADI authority to widen NIM and accelerate pathway to profit
- 5. Run lean and manage costs prudently

| Key Metric        | FY21  | FY22   | FY23   | FY24     | FY25     |
|-------------------|-------|--------|--------|----------|----------|
| Average loan size | 15.4K | 22.9K  | 22.8K  | 108.9K   | 110.2K   |
| Total loan book   | \$8M  | \$197M | \$921M | \$1,992M | \$3,176M |
| NIM               | 0.8%  | 4.3%   | 5.8%   | 6.6%     | 6.7%