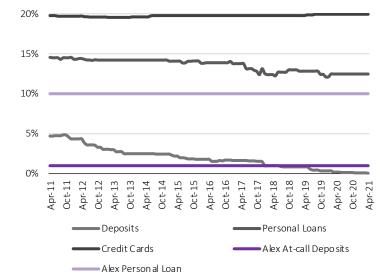

g market by assets – one of the most profitable in the world
- Banks misprice risk for prime quality borrowers they charge too much. Savers receive next to no return on their deposits
- Banking is full of legacy thinking the current players' systems are too slow, complicated, expensive and opaque
- Bank behaviours are misaligned with their customers there is currently little trust in our banks
- Banks are overly focused on mortgages leaving other customer needs unmet or underserved
- 60% of bank customers are open to using neobanks, 33% are likely to use one and 25% say they are likely to have a neobank as their main financial institution - reflecting the extent to which customers are looking for new digital propositions in banking

### Interest Rates on Consumer Lending and Deposits (%)



### In the last 10 years

- Spreads have increased relative to risk
- Credit Cards +5%, Personal Loans +3%
- The gap between personal lending and deposit rates is widening
- Since 2010, interest rates on consumer lending have remained at an average rate of 20% on credit cards and 13% on personal loans whilst deposit rates have reduced from 5% to <1%
- This has only increased profitability on consumer lending yet the major banks have retreated from this market and the customer experience has been in relative decline



## Identifying the Right Comparable

ASX listed lenders are not comparable to Alex's business model or growth outlook

### Small banks

 Old legacy sub-scale mortgage banks, low margin, low growth digitizing old banks systems (e.g., Ultradata)







### Non-bank SME lender