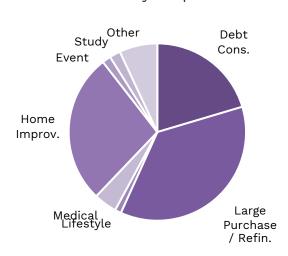

ent & very quick.



It was very easy to apply online.

Very quick response and
approval.



100% of
customers
would be
happy to refer
Alex to friends
and family



Really straight forward and prompt in communication.



The notifications received were written in simple easy to understand formats.



## **Current Personal Loan Book**





| Applications<br>Received | No. of<br>Customers | Applications<br>Approved | Settled | Approval Rate |
|--------------------------|---------------------|--------------------------|---------|---------------|
| 16K                      | 590                 | 732                      | 629     | 4.50%         |
| \$167.59M                | \$8.00M             | \$11.2M                  | \$9.41M | 4.50 /6       |

Loan Book by APR



Loan Book by Purpose



Loan Book by Credit Score



Loan Book by Location



Loan balance is net of repayments Source: Alex Portfolio Power BI reporting as of 8<sup>th</sup> of July, 2021



# **Competitive Positioning**

Alex is the only new retail bank in Australia with a clear path to meet both savings and borrowing needs. Our fast, simple and fair principles are proven when compared to major Australian Banks as well as non-bank digital lenders and neobanks. Time to fund is 3 hours when some banks can take up to two weeks.

|                                | alex                                   | Large ADI                | Lenders    | Non-ban                 | k lenders               | New E                  | Banks                  |
|--------------------------------|------------------------------------