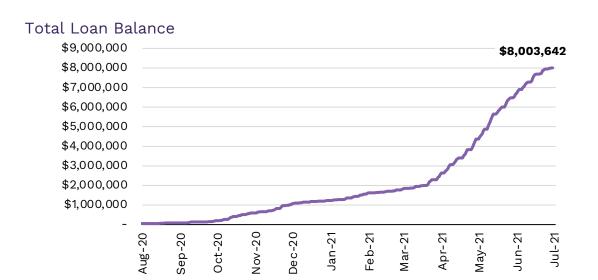

toring of individual and portfolio data to evaluate risk and adapt framework for future credit decisions

Alex Intelligence (AI)

Dynamic credit risk platform





# **Strong Customer Advocacy**

Customers are already seeing how Alex can deliver faster, with greater simplicity and more fairly – The Alex platform is already market ready, and there is more to come.



I was astounded! The response from making the initial claim to the approval was simple, efficient & very quick.



It was very easy to apply online.

Very quick response and
approval.



100% of
customers
would be
happy to refer
Alex to friends
and family



Really straight forward and prompt in communication.



The notifications received were written in simple easy to understand formats.



## **Current Personal Loan Book**





| Applications<br>Received | No. of<br>Customers | Applications<br>Approved | Settled | Approval Rate |
|--------------------------|---------------------|--------------------------|---------|---------------|
| 16K                      | 590                 | 732                      | 629     | 4.50%         |
| \$167.59M                | \$8.00M             | \$11.2M                  | \$9.41M | 4.50 /6       |

Loan Book by APR



Loan Book by Purpose



Loan Book by Credit Score



Loan Book by Location



Loan balance is net of repayments Source: Alex Portfolio Power BI reporting as of 8<sup>th</sup> of July, 2021



# **Competitive Positioning**

Alex is the only new retail bank in Australia with a clear path to meet both savings and borrowing needs. Our fast, simple and fair prin