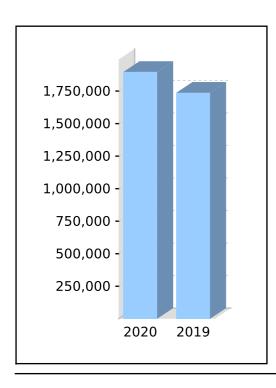

### **Statement of Financial Position**

|                                                                     | Note | 2020         | 2019         |
|---------------------------------------------------------------------|------|--------------|--------------|
|                                                                     |      | \$           | \$           |
| Assets                                                              |      |              |              |
| Investments                                                         |      |              |              |
| Plant and Equipment (at written down value) - Unitised              | 2    | 80,960.97    | 83,818.68    |
| Real Estate Properties (Australian - Non Residential)               | 3    | 1,319,039.03 | 1,250,000.00 |
| Shares in Listed Companies (Australian)                             | 4    | 14,940.38    | 65,737.65    |
| Units in Listed Unit Trusts (Australian)                            | 5    | 369,254.36   | 212,575.04   |
| Total Investments                                                   |      | 1,784,194.74 | 1,612,131.37 |
| Other Assets                                                        |      |              |              |
| Preliminary Expenses                                                |      | 1,772.73     | 1,772.73     |
| Macquarie Bank Act #3969                                            |      | 119,656.88   | 130,053.66   |
| Distributions Receivable                                            |      | 6,940.14     | 5,892.45     |
| Total Other Assets                                                  |      | 128,369.75   | 137,718.84   |
| Total Assets                                                        |      | 1,912,564.49 | 1,749,850.21 |
| Less:                                                               |      |              |              |
| Liabilities                                                         |      |              |              |
| GST Payable                                                         |      | 9,639.90     | 9,744.90     |
| Income Tax Payable                                                  |      | 100.68       | 546.63       |
| PAYG Payable                                                        |      | 5,327.00     | 2,172.00     |
| Total Liabilities                                                   |      | 15,067.58    | 12,463.53    |
| Net assets available to pay benefits                                |      | 1,897,496.91 | 1,737,386.68 |
| Represented by:                                                     |      |              |              |
| Liability for accrued benefits allocated to members' accounts       | 7, 8 |              |              |
| CAMERON, KELLY - Accumulation                                       |      | 1,897,496.91 | 1,737,386.68 |
| Total Liability for accrued benefits allocated to members' accounts |      | 1,897,496.91 | 1,737,386.68 |
|                                                                     |      |              |              |