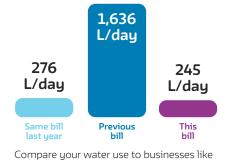

## Daily water use comparison

watercorporation.com.au/benchmarking

yours at

In this period you used 13kL. Your average daily water use was 245L at \$0.67 per day. Learn more about how your charges are calculated at: **watercorporation.com.au/ understandingyourbill** 