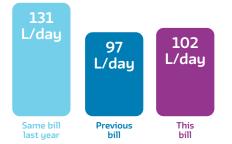

### Daily water use comparison

Compare your water use to businesses like yours at

watercorporation.com.au/benchmarking

In this period you used 6kL. Your average daily water use was 102L at \$0.28 per day. Learn more about how your charges are calculated at: watercorporation.com.au/understandingyourbill