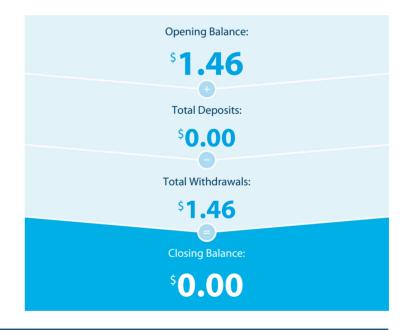

## **Transaction Details**

Please retain this statement for taxation purposes

| Date           | Transaction Details     | Withdrawals (\$) | Deposits (\$) | Balance (\$) |
|----------------|-------------------------|------------------|---------------|--------------|
| 2021<br>30 JUL | OPENING BALANCE         |                  |               | 1.46         |
| 09 AUG         | CLOSING ACCOUNT BALANCE | 1.46             |               |              |
|                | TOTALS AT END OF PAGE   | \$1.46           | \$0.00        |              |
|                | TOTALS AT END OF PERIOD | \$1.46           | \$0.00        | \$0.00       |