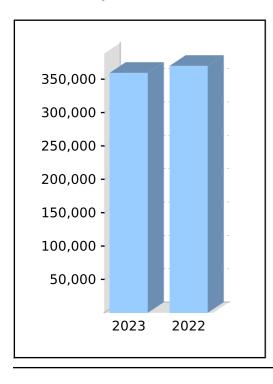

# **Operating Statement**

For the year ended 30 June 2023

| For the year ended 30 June 2023                              |      |             |              |
|--------------------------------------------------------------|------|-------------|--------------|
|                                                              | Note | 2023        | 2022         |
|                                                              |      | \$          | \$           |
| Income                                                       |      |             |              |
| Investment Income                                            |      |             |              |
| Interest Received                                            |      | 1,112.55    | 6.08         |
| Property Income                                              | 8    | 60,795.49   | 54,157.32    |
| Contribution Income                                          |      |             |              |
| Employer Contributions                                       |      | 14,649.47   | 13,129.07    |
| Personal Concessional                                        |      | 5,720.71    | 5,148.64     |
| Transfers In                                                 |      | 23,500.00   | 0.00         |
| Total Income                                                 |      | 105,778.22  | 72,441.11    |
| Expenses                                                     |      |             |              |
| Accountancy Fees                                             |      | 2,981.00    | 2,860.00     |
| ATO Supervisory Levy                                         |      | 259.00      | 259.00       |
| Amortisation of formation costs                              |      | 500.00      | 500.00       |
| Auditor's Remuneration                                       |      | 385.00      | 330.00       |
| ASIC Fees                                                    |      | 73.00       | 332.00       |
| Bank Charges                                                 |      | 730.00      | 705.00       |
| Depreciation                                                 |      | 2,687.90    | 898.05       |
| Property Expenses - Agents Management Fees                   |      | 5,175.18    | 3,289.51     |
| Property Expenses - Council Rates                            |      | 2,549.20    | 2,388.30     |
| Property Expenses - Electricity and Gas                      |      | 811.60      | 2,225.49     |
| Property Expenses - Garden and Lawn                          |      | 545.00      | 1,265.00     |
| Property Expenses - Insurance Premium                        |      | 3,127.40    | 2,899.00     |
| Property Expenses - Interest on Loans                        |      | 36,293.69   | 26,284.49    |
| Property Expenses - Pest Control                             |      | 375.00      | 350.00       |
| Property Expenses - Repairs Maintenance                      |      | 6,232.64    | 348.00       |
| Property Expenses - Water Rates                              |      | 1,994.20    | 1,951.31     |
| Property Expenses - Borrowing costs                          |      | 306.80      | 306.80       |
|                                                              |      | 65,026.61   | 47,191.95    |
| Member Payments                                              |      |             |              |
| Life Insurance Premiums                                      |      | 1,214.17    | 3,973.99     |
| Income Protection Premiums                                   |      | 3,596.75    | 0.00         |
| Investment Losses                                            |      |             |              |
| Changes in Market Values                                     | 9    |             |              |
| Unrealised Movements in Market Value                         |      | 73,346.07   | (200,000.00) |
| Total Expenses                                               |      | 143,183.60  | (148,834.06) |
| Benefits accrued as a result of operations before income tax |      | (37,405.38) | 221,275.17   |
| Income Tax Expense                                           | 10   | 802.50      | 2,129.70     |
| Benefits accrued as a result of operations                   |      | (38,207.88) | 219,145.47   |
|                                                              |      |             |              |