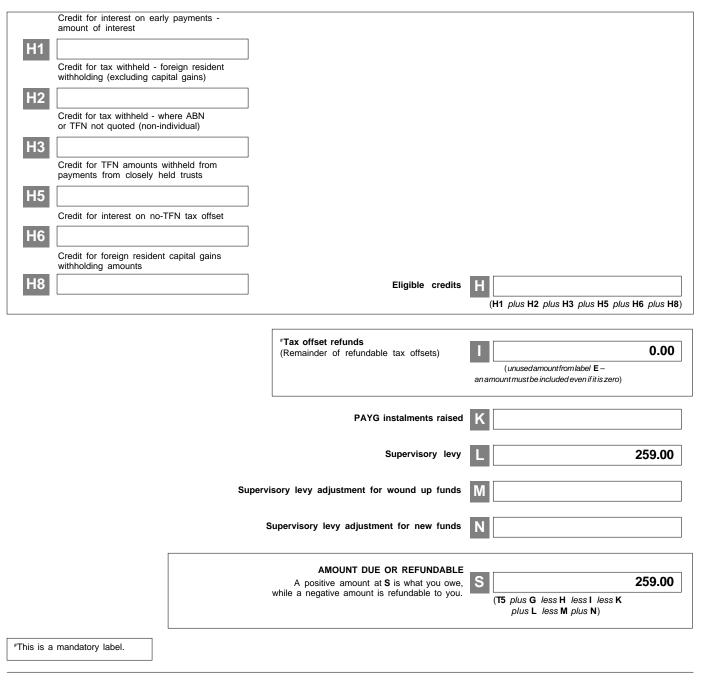

| 13 Calculation statement                                                                                |                                        |                                                   |                |
|---------------------------------------------------------------------------------------------------------|----------------------------------------|---------------------------------------------------|----------------|
| Please refer to the Self-managed                                                                        | # Taxable income                       | A (an amount must be included even if it is zero, | )<br>)         |
| superannuation fund annual return<br>instructions 2022 on how to<br>complete the calculation statement. | # Tax on taxable income                | T1                                                | 0.00           |
| •                                                                                                       |                                        | (an amount must be included even if it is zero,   | )              |
|                                                                                                         | # Tax on no-TFN-quoted contributions   | J                                                 | 0.00           |
|                                                                                                         |                                        | (an amount must be included even if it is zero,   | )              |
|                                                                                                         | Gross tax                              | В                                                 | 0.00           |
|                                                                                                         |                                        | (T1 plus J)                                       |                |
| Foreign income tax offset                                                                               |                                        |                                                   |                |
| C1                                                                                                      |                                        |                                                   |                |
| Rebates and tax offsets                                                                                 | Non-refundable non-carry forward ta:   | c offsets                                         |                |
| C2                                                                                                      |                                        | С                                                 |                |
|                                                                                                         |                                        | (C1 <i>plus</i> C2                                | )              |
|                                                                                                         | SUBTOTAL 1                             | Т2                                                | 0.00           |
|                                                                                                         |                                        | (B less C - cannot be less th                     |                |
| Early stage venture capital limited                                                                     |                                        |                                                   |                |
| partnership tax offset                                                                                  |                                        |                                                   |                |
| D1                                                                                                      |                                        |                                                   |                |
| Early stage venture capital limited partnership                                                         | Non refundable committeriored tory off | t-                                                |                |
| tax offset carried forward from previous year                                                           | Non-refundable carry forward tax off   | sets                                              |                |
| D1                                                                                                      |                                        | (D1 plus D2 plus D3 plus                          | uc <b>D</b> 4) |
| Early stage investor tax offset                                                                         |                                        |                                                   | us <b>D</b> 4) |
| D3                                                                                                      |                                        |                                                   |                |
| Early stage investor tax offset carried forward from previous year                                      |                                        |                                                   |                |
| D4                                                                                                      | SUBTOTAL 2                             | Т3                                                | 0.00           |
|                                                                                                         |                                        | (T2 less D - cannot be less                       | than zero)     |
| Complying fund's franking credits tax offset                                                            |                                        |                                                   |                |
| E1                                                                                                      |                                        |                                                   |                |
| No-TFN tax offset                                                                                       |                                        |                                                   |                |
| E2                                                                                                      |                                        |                                                   |                |
| National rental affordability scheme tax offset                                                         |                                        |                                                   |                |
| E3                                                                                                      |                                        |                                                   |                |
| Exploration credit tax offset                                                                           |                                        |                                                   |                |
| E4                                                                                                      | Refundable tax offsets                 | E                                                 |                |
|                                                                                                         |                                        | (E1 plus E2 plus E3 plus E4                       |                |
|                                                                                                         |                                        |                                                   |                |
|                                                                                                         | * TAXPAYABLE                           | Τ5                                                | 0.00           |
|                                                                                                         |                                        | (T3 less E - cannot be less                       |                |
| L                                                                                                       |                                        |                                                   |                |
|                                                                                                         | Section 102AAM interest charge         | G                                                 |                |