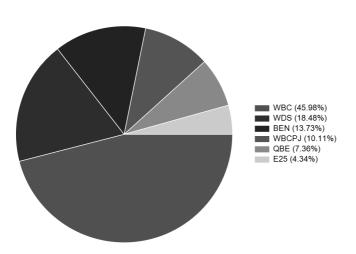

| Account<br>Code | Description                       | CY<br>Balance | LY<br>Balance | Change  |
|-----------------|-----------------------------------|---------------|---------------|---------|
| BEN.AX          | Bendigo And Adelaide Bank Limited | (\$795.00)    | (\$420.00)    | 89.29%  |
| MPL.AX          | Medibank Private Limited          | (\$633.76)    | (\$589.88)    | 7.44%   |
| QBE.AXW         | QBE Insurance Group Limited       | (\$180.00)    | (\$24.00)     | 650%    |
| WBC.AX          | Westpac Banking Corporation       | (\$2,720.98)  | (\$1,921.07)  | 41.64%  |
| WBCPJ.AX        | Westpac Banking Corporation       | (\$243.23)    | (\$131.95)    | 84.33%  |
| WPL.AX          | Woodside Petroleum Ltd            | (\$1,023.17)  | (\$272.14)    | 275.97% |
|                 | TOTAL                             | CY            | LY            |         |

| TOTAL | CY<br>Balance | LY<br>Balance |
|-------|---------------|---------------|
|       | (\$5,596.14)  | (\$3,359.04)  |