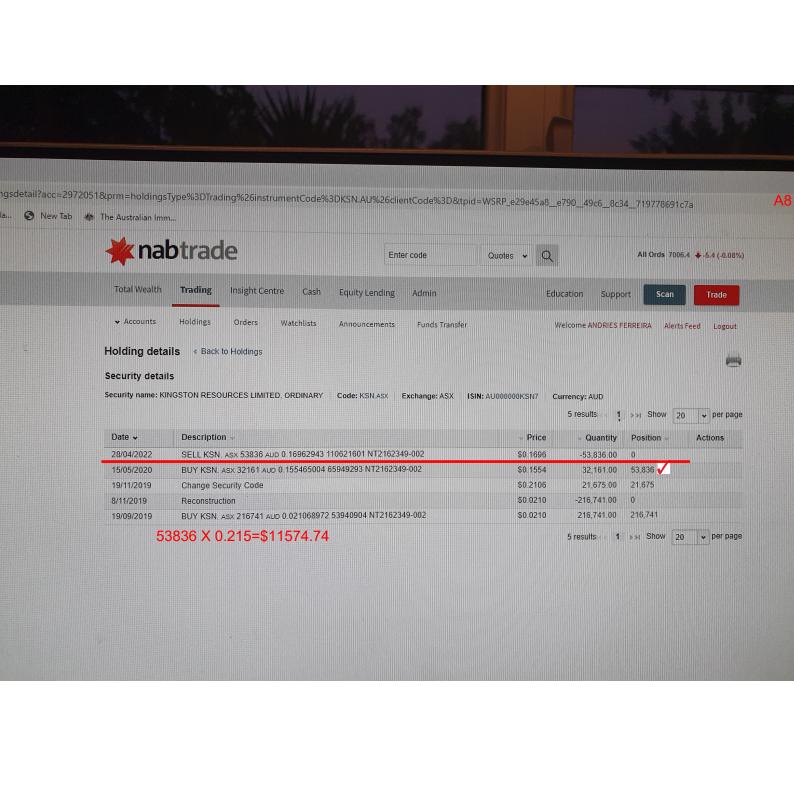

## Andries Ferreira Superannuation Fund Investment Revaluation as at 30 June 2021

| Investment  |                                                                               | Price<br>Date | Market<br>Price | Quantity     | Market<br>Value | Change in<br>Market Value |
|-------------|-------------------------------------------------------------------------------|---------------|-----------------|--------------|-----------------|---------------------------|
| Collectible | les Market                                                                    |               |                 |              |                 |                           |
| GOLDPASS    | Perth Mint Goldpass Trading Account                                           |               |                 | 1.00000      | 5.11            | 0.00                      |
| Collectib   | les Market Total                                                              |               |                 |              | 5.11            | 0.00                      |
| Listed Se   | curities Market                                                               |               |                 |              |                 |                           |
| ARF         | Arena REIT Fully Paid Ordinary/Units Stapled Securities (ASX:ARF)             | 30 Jun 2021   | 3.60000         | 20,989.00000 | 75,560.40       | 29,594.49                 |
| AXE         | Archer Materials Limited (ASX:AXE)                                            | 30 Jun 2021   | 0.95000         | 608.00000    | 577.60          | 212.80                    |
| C6C         | Copper Mountain Mining Corporation - Chess Depositary Interests 1:1 (ASX:C6C) | 30 Jun 2021   | 3.86000         | 8,570.00000  | 33,080.20       | (6,913.64)                |
| GOLD        | ETFS Metal Securities Australia Limited ETFS Physical GOLD (ASX:GOLD)         | 19 May 2021   | 224.45000       | 0.00000      | 0.00            | (8,555.87)                |
| KSN         | Kingston Resources Limited (ASX:KSN)                                          | 30 Jun 2021   | 0.21500         | 53,836.00000 | 11,574.74       | 2,422.62                  |
| MPL         | Medibank Private Limited (ASX:MPL)                                            | 30 Jun 2021   | 3.16000         | 5,940.00000  | 18,770.40       | 1,009.80                  |
| PLL         | Piedmont Lithium Inc Chess Depositary Interests 100:1 (ASX:PLL)               | 30 Jun 2021   | 1.02500         | 46,000.00000 | 47,150.00       | 7, <mark>151.00</mark>    |
| S32         | South32 Limited (ASX:S32)                                                     | 30 Jun 2021   | 2.93000         | 9,293.00000  | 27,228.49       | 7, <mark>321.52</mark>    |
| WSA         | Western Areas Limited (ASX:WSA)                                               | 30 Jun 2021   | 2.39000         | 7,568.00000  | 18,087.52       | (1,911.95)                |
| Listed Se   | curities Market Total                                                         |               |                 | _            | 232,029.35      | 30,330.77                 |
| Managed     | Funds Market                                                                  |               |                 |              |                 |                           |
| AET07       | Australian Ethical Emerging Companies Fund (W) (ASX:AET07)                    | 30 Jun 2021   | 2.11130         | 11,562.83240 | 24,412.61       | (614.89)                  |
| AUS0102AU   | Australian Unity Healthcare Property Trust                                    | 30 Jun 2021   | 2.26500         | 53,528.91790 | 121,243.00      | 21,911.68                 |
| HYN02       | Hyperion Small Growth Companies (ASX:HYN02)                                   | 30 Jun 2021   | 5.86130         | 3,779.57520  | 22,153.22       | 2,133.27                  |
| SBC0816AU   | UBS Property Securities Fund                                                  | 14 Apr 2021   | 1.35240         | 0.00000      | 0.00            | 11,809.82                 |
| Managed     | Funds Market Total                                                            |               |                 | _            | 167,808.83      | 35,239.88                 |
| Property    | Direct Market                                                                 |               |                 |              |                 |                           |
| PROP0001    | Lot 472, 12 Splendor PI, BIRTINYA                                             | 30 Jun 2021   | 905,000.00000   | 1.00000      | 905,000.00      | 355,000.00                |
| PROP1       | Lot 149 Laceflower Street, Bullsbrook, WA 6084                                |               |                 | 1.00000      | 217,390.58      | 0.00                      |
| Property    | Direct Market Total                                                           |               |                 |              | 1,122,390.58    | 355,000.00                |
| Unlisted l  | Market                                                                        |               |                 |              |                 |                           |
| GOLD1       | Gold Coins (oz)                                                               | 30 Jun 2021   | 2,635.94002     | 109.21857    | 287,893.60      | 8,084.17                  |
| SILVER2     | Silver Coins (oz)                                                             | 30 Jun 2021   | 30.16000        | 1,116.15732  | 33,663.30       | (6,336.70)                |