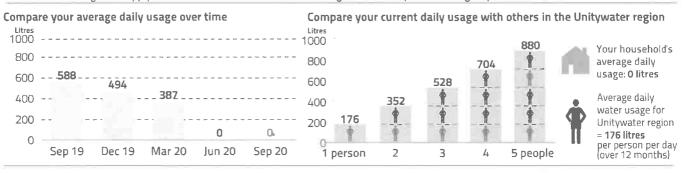

s Ferreira Super Pty Ltd as TTE PO BOX 1356 **NOOSAVILLE QLD 4566** 

## WATER AND SEWERAGE

1300 086 489

Emergencies and faults 24 Hours, 7 days 8am-5pm Mon-Fri Account enquiries

unitywater.com ABN

Payment reference

Account number 99807464

Property 12 Splendor PI, BIRTINYA, QLD

| Bill number                            | 7120755646                   |
|----------------------------------------|------------------------------|
| Billing period<br>66 days              | 30 Jun 2020<br>to 3 Sep 2020 |
| Issue date                             | 15 Sep 2020                  |
| Approximate date of next meter reading | 7 Dec 2020                   |

## Your account activity



No interest charges will apply to overdue amounts on bills issued during the 6-month period starting 2 April 2020



## Thanks for getting contact-free bills by email or SMS

You're automatically in this draw to win!

Find out more

\*Terms and conditions apply - visit unitywater.com/WIN

## ><

## Easy ways to pay For other payment options - see over



Biller Code: 130393 Ref: 0998 0746 45

Contact your bank or financial institution to pay from your cheque, savings, debit, credit card or transaction account. Find out more at bpay.com.au Registered to BPAY Pty Ltd ABN 69 079 137 518



**Direct Debit** Login to My Account at unitywater.com to set up automatic payments from your bank account or credit card or call us for assistance.

## Smooth Pay

Smooth out your bill payments across the year with regular fortnightly or monthly payments, interest free. Find out more at unitywater.com/smoothpay



Serv