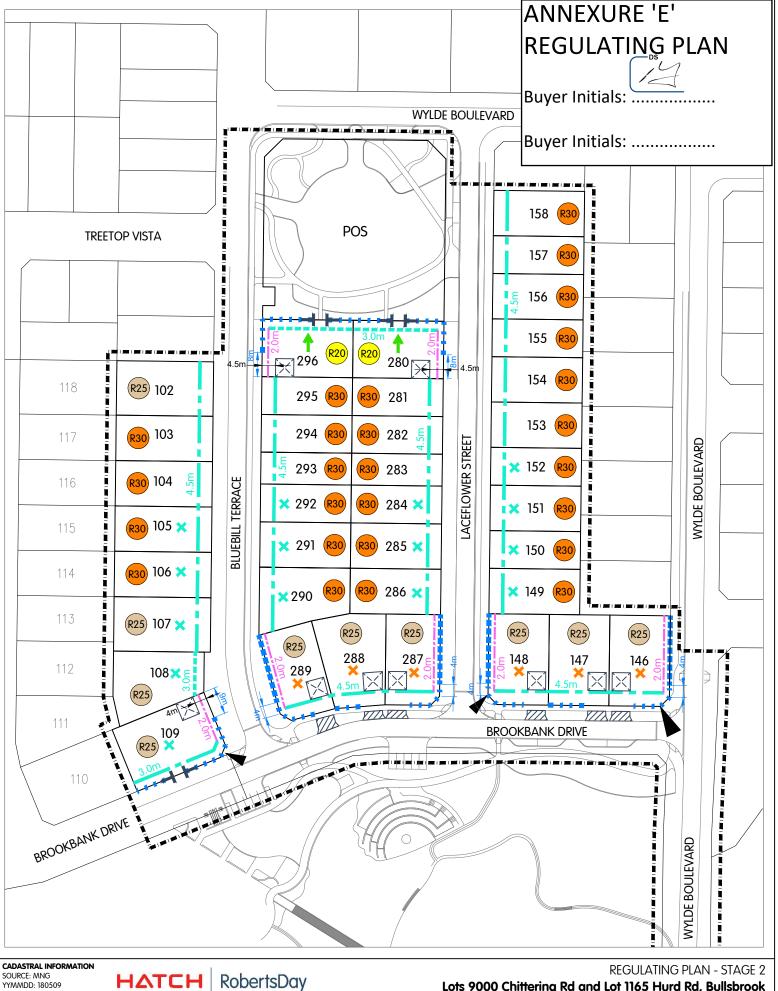

## **Andries Ferreira Superannuation Fund**

| Prior Year            |           |                                                                     | Current Year |         |
|-----------------------|-----------|---------------------------------------------------------------------|--------------|---------|
| Debits                | Credits   | <br>Description                                                     | Debits       | Credits |
|                       |           | Pensions Paid - Dr Andries Ferreira                                 |              |         |
| -                     | -         | E2 Account Based Pension                                            | 41,619.35    | -       |
| -                     | -         | E3Accountancy Fee                                                   | 3,097.33     | -       |
| -                     | -         | E4Filing Fees                                                       | 601.00 🗸     | -       |
| -                     | -         | Fine                                                                | 541.00 🏑     | -       |
|                       |           | Property Expenses - Agents Management Fee - Direct Property         |              |         |
| 2,516.80              | -         | E5 Lot 472, 12 Splendor PI, BIRTINYA                                | 2,516.80     | -       |
|                       |           | Property Expenses - Council Rates - Direct                          |              |         |
|                       |           | Property                                                            |              |         |
| 2,121.00              | -         | E6 Lot 472, 12 Splendor PI, BIRTINYA                                | 2,127.95 🗸   | -       |
|                       |           | Property Expenses - Insurance Premium -                             |              |         |
| 1.264.76              | _         | Direct Property  E7 Lot 472, 12 Splendor PI, BIRTINYA               | 2,031.66 🗸   | _       |
| 1,204.70              |           |                                                                     | 2,001.00     |         |
|                       |           | Property Expenses - Repairs Maintenance -<br>Direct Property        |              |         |
| 1,423.40              | -         | E8 Lot 472, 12 Splendor PI, BIRTINYA                                | 1,090.34 🗸   | -       |
|                       |           | Property Expenses - Water Rates - Direct                            |              |         |
|                       |           | Property                                                            | /            |         |
| 1,506.29              | -         | E9 Lot 472, 12 Splendor PI, BIRTINYA                                | 1,807.57     | -       |
|                       |           | Realised Capital Losses - Managed                                   |              |         |
| _                     | _         | Investments E10   UBS Property Securities Fund                      | 4,781.34     | _       |
|                       |           |                                                                     | 4,701.04     |         |
|                       |           | Realised Capital Losses - Shares in Listed Companies                |              |         |
| -                     | 36,327.04 | Archer Materials Limited                                            | -            | -       |
| -                     | -         | ETFS Metal Securities Australia                                     | 11,414.72 🗸  | -       |
|                       |           | Limited ETFS Physical GOLD                                          |              |         |
|                       |           | Realised Capital Losses - Shares in Listed<br>Companies - Foreign   |              |         |
| -                     | -         | Regeneron Pharmaceuticals Inc                                       | 4,554.93 🗸   | -       |
|                       |           |                                                                     |              |         |
|                       | 1,127.25  | INCOME TAX Income Tax Expense                                       | 123.75       |         |
| -                     | 1,127.23  | income rax expense                                                  | 123.73       |         |
|                       |           | PROFIT & LOSS CLEARING ACCOUNT                                      |              |         |
| -                     | 74,195.85 | Profit & Loss Clearing Account                                      | 346,677.88   | _       |
|                       | ,         | • • • • • • • • • • • • • • • • • • • •                             | •            |         |
|                       |           | ASSETS                                                              |              |         |
|                       |           | Direct Property  A1 Lot 149 Laceflower Street Bullsbrook            | 047.000.50   |         |
| -                     | -         | A1 Lot 149 Laceflower Street, Bullsbrook, WA 6084                   | 217,390.58 🗸 | -       |
| 550,000.00            | -         | A2 Lot 472, 12 Splendor PI, BIRTINYA                                | 905,000.00 🗸 | -       |
|                       |           | Managed Investments                                                 |              |         |
| -                     | -         | A3 Australian Ethical Emerging                                      | 24,412.61    | -       |
| 04 500 40             |           | Companies Fund (W)                                                  | 121,243.00 🗸 |         |
| 94,526.12             | -         | A4 Australian Unity Healthcare Property Trust                       | 121,243.00 🗸 | -       |
| -                     | -         | A5 Hyperion Small Growth Companies                                  | 22,153.22 🗸  | -       |
| 38,245.18             | -         | A6 UBS Property Securities Fund                                     | -            | -       |
|                       |           | Other Assets                                                        |              |         |
| 3.69                  | <u>-</u>  | A7 Perth Mint Goldpass Trading Account                              | 5.11 🗸       |         |
|                       |           | Shares in Listed Companies                                          |              |         |
| 364.80                | -         | As Archer Materials Limited                                         | 577.60       | -       |
| -                     | -         | Copper Mountain Mining Corporation - Chess Depositary Interests 1:1 | 33,080.20 🗸  | -       |
| 205,980.00            | -         | ETFS Metal Securities Australia                                     | - <b>/</b>   | -       |
|                       |           | Limited ETFS Physical GOLD                                          | •            |         |
| 0.450.40              | _         | Kingston Resources Limited                                          | 11,574.74 🗸  | -       |
| 9,152.12<br>17,760.60 |           | /Medibank Private Limited                                           | 18,770.40 🗸  |         |