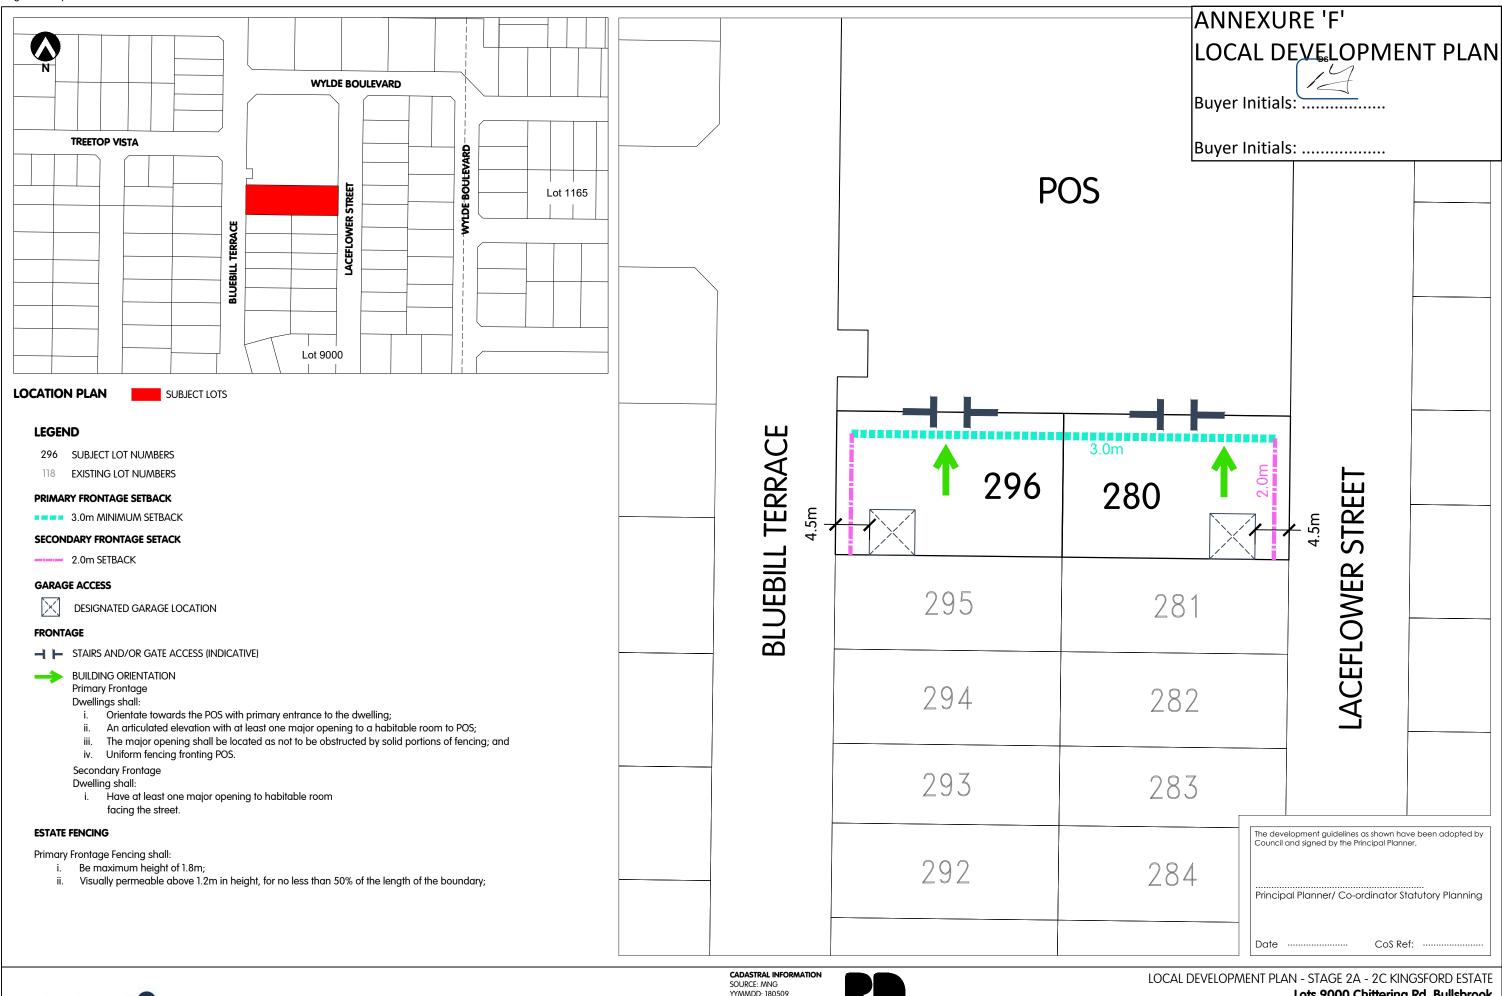

## **Andries Ferreira Superannuation Fund**

| Prior Year |           |                                                                               | Current Year |            |
|------------|-----------|-------------------------------------------------------------------------------|--------------|------------|
| Debits     | Credits   | Description                                                                   | Debits       | Credits    |
|            |           | INCOME                                                                        |              |            |
|            |           | Contributions - Employer                                                      |              |            |
| -          | 1,457.53  | Dr Andries Ferreira                                                           | -            | -          |
|            |           | Contributions - Member - Personal                                             |              |            |
|            | 26,716.00 | Non-Concessional  1 Dr Andries Ferreira                                       |              | 572.00     |
| <u> </u>   | 20,710.00 |                                                                               | -            | 372.00     |
| 50,000.00  | -         | Increase in Market Value - Direct Property  Lot 472, 12 Splendor PI, BIRTINYA | -            | 355,000.00 |
|            |           | Increase in Market Value - Managed Investments                                |              |            |
| -          | -         | Australian Ethical Emerging                                                   | 614.89       | -          |
|            | 2.057.42  | Companies Fund (W)                                                            |              | 04 044 0   |
| -          | 2,857.13  | Australian Unity Healthcare Property Trust                                    | -            | 21,911.6   |
| -          | -         | Hyperion Small Growth Companies                                               | -            | 2,133.2    |
| 11,809.82  | -         | UBS Property Securities Fund                                                  | -            | 11,809.8   |
|            |           | Increase in Market Value - Shares in Listed                                   |              |            |
|            |           | Companies                                                                     |              | <u>.</u>   |
| -          | 258.13    | Archer Materials Limited                                                      | 6,913.64     | 212.8      |
| -          | -         | Copper Mountain Mining Corporation -<br>Chess Depositary Interests 1:1        | 6,913.64     | -          |
| -          | 8,555.87  | ETFS Metal Securities Australia                                               | 8,555.87 🏑   | -          |
|            |           | Limited ETFS Physical GOLD                                                    | •            |            |
| 414.30     | -         | Kingston Resources Limited                                                    | -            | 2,422.6    |
| 2,970.00   | -         | Medibank Private Limited                                                      | -            | 1,009.8    |
| -          | -         | Piedmont Lithium Inc Chess Depositary Interests 100:1                         | -            | 7,151.0    |
| -          | _         | South32 Limited                                                               | -            | 7,321.5    |
| -          | -         | Western Areas Limited                                                         | 1,911.95 🗸   | -          |
|            |           | Increase in Market Value - Stapled Securities                                 |              |            |
| -          | 4,046.65  | Arena REIT Fully Paid Ordinary/Units<br>Stapled Securities                    | -            | 29,594.4   |
|            |           | Increase in Market Value - Units In Unlisted                                  |              |            |
| -          | 31,814.54 | Unit Trusts /Gold Coins (oz)                                                  | _            | 8,084.1    |
| -          | -         | Silver Coins (oz)                                                             | 6,336.70 🗸   | -          |
|            |           | Distributions - Managed Investments                                           |              |            |
| -          | -         | Australian Ethical Emerging                                                   | -            | 2,193.4    |
|            |           | Companies Fund (W)                                                            |              |            |
| -          | 4,154.56  | 4 Australian Unity Healthcare Property Trust                                  | -            | 3,687.0    |
| -          | -         | I5 Hyperion Small Growth Companies                                            | -            | 1,640.8    |
| -          | 1,433.57  | UBS Property Securities Fund                                                  | -            | 124.5      |
|            |           | Distributions - Stapled Securities                                            |              |            |
| -          | 2,938.47  | I7 Arena REIT Fully Paid Ordinary/Units Stapled Securities                    | -            | 3,106.3    |
|            |           | •                                                                             |              |            |
| _          | 1,323.78  | Dividends - Shares in Listed Companies    8   Medibank Private Limited        | -            | 1,026.7    |
| -          | 1,323.76  | 9 South32 Limited                                                             | -            | 421.8      |
| -          | -         | 110 Western Areas Limited                                                     | -            | 108.1      |
|            |           | Interest - Cash At Bank                                                       |              |            |
| -          | 134.18    | 111 NAB Cash Account 303863938                                                | -            | 20.1       |
| -          | 890.68    | NAB Cash Manager a/c 31-081-6654                                              | -            | 65.2       |
|            | 4,893.04  | √ NAB Trade a/c 2162349-005                                                   | -            | 1,414.4    |
| _          | 28,600.00 | Rent - Direct Property  112 Lot 472, 12 Splendor PI, BIRTINYA                 | _            | 28,698.6   |
|            |           |                                                                               |              | _0,000.0   |
|            |           | EXPENSE                                                                       |              |            |
| 157 607 00 |           | Lump Sums Paid - Dr Andries Ferreira  E1 Accumulation                         | 42 444 96 4  |            |
| 157,697.90 | -         | - Accumulation                                                                | 42,411.86 🧹  | -          |

## **Andries Ferreira Superannuation Fund**

| Prior Year            |           |                                                                     | Current Year |         |
|-----------------------|-----------|---------------------------------------------------------------------|--------------|---------|
| Debits                | Credits   | <br>Description                                                     | Debits       | Credits |
|                       |           | Pensions Paid - Dr Andries Ferreira                                 |              |         |
| -                     | -         | E2 Account Based Pension                                            | 41,619.35    | -       |
| -                     | -         | E3Accountancy Fee                                                   | 3,097.33     | -       |
| -                     | -         | E4Filing Fees                                                       | 601.00 🗸     | -       |
| -                     | -         | Fine                                                                | 541.00 🏑     | -       |
|                       |           | Property Expenses - Agents Management Fee - Direct Property         |              |         |
| 2,516.80              | -         | E5 Lot 472, 12 Splendor PI, BIRTINYA                                | 2,516.80     | -       |
|                       |           | Property Expenses - Council Rates - Direct                          |              |         |
|                       |           | Property                                                            |              |         |
| 2,121.00              | -         | E6 Lot 472, 12 Splendor PI, BIRTINYA                                | 2,127.95 🗸   | -       |
|                       |           | Property Expenses - Insurance Premium -                             |              |         |
| 1.264.76              | _         | Direct Property  E7 Lot 472, 12 Splendor PI, BIRTINYA               | 2,031.66 🗸   | _       |
| 1,204.70              |           |                                                                     | 2,001.00     |         |
|                       |           | Property Expenses - Repairs Maintenance -<br>Direct Property        |              |         |
| 1,423.40              | -         | E8 Lot 472, 12 Splendor PI, BIRTINYA                                | 1,090.34 🗸   | -       |
|                       |           | Property Expenses - Water Rates - Direct                            |              |         |
|                       |           | Property                                                            | /            |         |
| 1,506.29              | -         | E9 Lot 472, 12 Splendor PI, BIRTINYA                                | 1,807.57     | -       |
|                       |           | Realised Capital Losses - Managed                                   |              |         |
| _                     | _         | Investments E10   UBS Property Securities Fund                      | 4,781.34     | _       |
|                       |           |                                                                     | 4,701.04     |         |
|                       |           | Realised Capital Losses - Shares in Listed Companies                |              |         |
| -                     | 36,327.04 | Archer Materials Limited                                            | -            | -       |
| -                     | -         | ETFS Metal Securities Australia                                     | 11,414.72 🗸  | -       |
|                       |           | Limited ETFS Physical GOLD                                          |              |         |
|                       |           | Realised Capital Losses - Shares in Listed<br>Companies - Foreign   |              |         |
| -                     | -         | Regeneron Pharmaceuticals Inc                                       | 4,554.93 🗸   | -       |
|                       |           |                                                                     |              |         |
|                       | 1,127.25  | INCOME TAX Income Tax Expense                                       | 123.75       |         |
| -                     | 1,127.23  | income rax expense                                                  | 123.73       |         |
|                       |           | PROFIT & LOSS CLEARING ACCOUNT                                      |              |         |
| -                     | 74,195.85 | Profit & Loss Clearing Account                                      | 346,677.88   | _       |
|                       | ,         | • • • • • • • • • • • • • • • • • • • •                             | •            |         |
|                       |           | ASSETS                                                              |              |         |
|                       |           | Direct Property  A1 Lot 149 Laceflower Street Bullsbrook            | 047.000.50   |         |
| -                     | -         | A1 Lot 149 Laceflower Street, Bullsbrook, WA 6084                   | 217,390.58 🗸 | -       |
| 550,000.00            | -         | A2 Lot 472, 12 Splendor PI, BIRTINYA                                | 905,000.00 🗸 | -       |
|                       |           | Managed Investments                                                 |              |         |
| -                     | -         | A3 Australian Ethical Emerging                                      | 24,412.61    | -       |
| 04 500 40             |           | Companies Fund (W)                                                  | 121,243.00 🗸 |         |
| 94,526.12             | -         | A4 Australian Unity Healthcare Property Trust                       | 121,243.00 🗸 | -       |
| -                     | -         | A5 Hyperion Small Growth Companies                                  | 22,153.22 🗸  | -       |
| 38,245.18             | -         | A6 UBS Property Securities Fund                                     | -            | -       |
|                       |           | Other Assets                                                        |              |         |
| 3.69                  | <u>-</u>  | A7 Perth Mint Goldpass Trading Account                              | 5.11 🗸       |         |
|                       |           | Shares in Listed Companies                                          |              |         |
| 364.80                | -         | As Archer Materials Limited                                         | 577.60       | -       |
| -                     | -         | Copper Mountain Mining Corporation - Chess Depositary Interests 1:1 | 33,080.20 🗸  | -       |
| 205,980.00            | -         | ETFS Metal Securities Australia                                     | - <b>/</b>   | -       |
|                       |           | Limited ETFS Physical GOLD                                          | •            |         |
| 0.450.40              | _         | Kingston Resources Limited                                          | 11,574.74 🗸  | -       |
| 9,152.12<br>17,760.60 |           | /Medibank Private Limited                                           | 18,770.40 🗸  |         |

## **Andries Ferreira Superannuation Fund**

| Prior Year | <u>f</u>  |                                                               | Current Year | r            |
|------------|-----------|---------------------------------------------------------------|--------------|--------------|
| Debits     | Credits   | Description                                                   | Debits       | Credits      |
| -          | _         | Piedmont Lithium Inc Chess                                    | 47,150.00 🗸  | -            |
|            |           | Depositary Interests 100:1                                    | _            |              |
| -          | -         | South32 Limited                                               | 27,228.49 🗸  | -            |
| -          | -         | Western Areas Limited                                         | 18,087.52 🏑  | -            |
|            |           | Stapled Securities                                            |              |              |
| 45,965.91  | -         | Arena REIT Fully Paid Ordinary/Units                          | 75,560.40 🗸  | -            |
| •          |           | Stapled Securities                                            | •            |              |
|            |           | Units In Unlisted Unit Trusts                                 |              |              |
| 219,810.85 | -         | Gold Coins (oz)                                               | 287,893.60 🗸 | -            |
| -          | -         | Silver Coins (oz)                                             | 33,663.30 🗸  | -            |
|            |           | Cash At Bank                                                  |              |              |
| 54,853.52  | -         | A9 NAB Cash Account 303863938                                 | 96,983.79 🗸  | -            |
| 178,054.62 | -         | A10 NAB Cash Manager a/c 31-081-6654                          | 57,648.10 🗸  | -            |
| 259,993.04 | -         | A11 NAB Trade a/c 2162349-005                                 | 2,407.48     | -            |
|            |           | Sundry Assets                                                 |              |              |
| -          | -         | A12 Deposit - Affordable Living                               | 5,000.00 🗸   | -            |
|            |           | Unsettled Trades - Acquisitions - Managed                     |              |              |
|            |           | Investments                                                   |              |              |
| -          | -         | A13 Australian Unity Healthcare Property                      | 8,800.00     | -            |
|            |           | Trust                                                         |              |              |
|            |           | Receivables - Investment Income Receivable                    |              |              |
|            |           | - Distributions                                               | 2,193.43 🗸   |              |
| -          | -         | A14 Australian Ethical Emerging Companies Fund (W)            | 2,193.43 🗸   | -            |
| 1,118.19   | -         | Australian Unity Healthcare Property                          | _            | _            |
| •          |           | Trust                                                         |              |              |
| -          | -         | A15 Hyperion Small Growth Companies                           | 1,640.16 🗸   | -            |
| 832.57     | -         | UBS Property Securities Fund                                  | -            | -            |
|            |           | Receivables - Investment Income Receivable                    |              |              |
|            |           | - Distributions                                               |              |              |
| 985.75     | -         | A16 Arena REIT Fully Paid Ordinary/Units                      | 526.84 🗸     | -            |
|            |           | Stapled Securities                                            |              |              |
| 1.811.56   |           | Receivables - Sundry Debtors A17 Sundry                       | 1,811.56 🗸   |              |
| 1,811.50   | -         | Sunary                                                        | 1,811.50 🗸   |              |
|            |           | LIABILITIES                                                   |              |              |
|            | 477.40    | Income Tax Payable                                            |              | 6,955.53     |
| _          | 10,182.75 | 11 Provision for Income Tax                                   | -            | 123.75       |
| _          | 10,102.73 | Withholding Credits - Stapled Securities                      | _            | 123.73       |
| 963.00     | _         | A19 Arena REIT Fully Paid Ordinary/Units                      | 1,122.00 🗸   | _            |
| 000.00     |           | Stapled Securities                                            | 1,122.00     |              |
|            |           | Franking Credits - Managed Investments                        |              |              |
| 38.50      | -         | UBS Property Securities Fund                                  | -            | -            |
|            |           | Franking Credits - Shares in Listed                           |              |              |
|            |           | Companies                                                     | /            |              |
| 397.14     | -         | A20 Medibank Private Limited                                  | 308.03       | -            |
| -          | -         | A21 South32 Limited                                           | 126.56       | -            |
| -          | -         | A22 Western Areas Limited                                     | 32.43        | -            |
|            |           | Foreign Tax Credits - Managed Investments                     |              |              |
| 17.98      | -         | UBS Property Securities Fund                                  | -            | -            |
| 2,288.00   | -         | A2B come Tax Instalments Paid                                 | 4,396.00 🗸   | -            |
| _,         | F70.00    | 2 Activity Statement Payable/Refundable                       |              | 1,099.00     |
| -          | 572.00    | , , , , , , , , , , , , , , , , , , , ,                       |              | .,           |
| -          | 572.00    |                                                               |              |              |
| -          | 572.00    | MEMBED ENTITI EMENTS                                          |              |              |
| -          | 572.00    | MEMBER ENTITLEMENTS Dr Andries Ferreira                       |              |              |
| -          | 572.00    | MEMBER ENTITLEMENTS Dr Andries Ferreira Account Based Pension | _            | 1,980,848.50 |