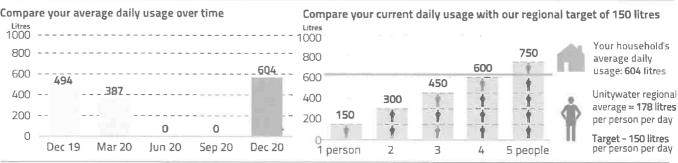

rgencies and faults Account enquiries 24 Hours, 7 days 8am-5pm Mon-Fri

unitywater.com

ABN

89 791 717 472

| Account number       | 99807464          |
|----------------------|-------------------|
| Payment reference    | 0998 0746 45      |
| Property 12 Splendor | PI, BIRTINYA, QLD |

| Bill number                            | 7121122051                   |
|----------------------------------------|------------------------------|
| Billing period<br>96 days              | 04 Sep 2020<br>to 8 Dec 2020 |
| Issue date                             | 4 Jan 2021                   |
| Approximate date of next meter reading | 10 Mar 2021                  |

## Your account activity



No interest charges will apply to overdue amounts on bills issued during 12-month period ending 31 March 2021



# Noel knows a half flush saves twice the water

As we head into the warmer months, we can all make small changes to save water and stay H2OK!

For more water saving tips, visit unitywater.com/legends



## ><

## Easy ways to pay For other payment options - see over

BPAY\*
Biller Code: 130393
Ref: 0998 0746 45

Contact your bank or financial institution to pay from your cheque, savings, debit, credit card or transaction account. Find out more at bpay.com.au ® Registered to BPAY Pty Ltd ABN 69 079 137 518



Direct Debit
Login to My Account at
unitywater.com to set up
automatic payments from your
bank account or credit card or
call us for assistance.

## Smooth Pay

Smooth out your bill payments across the year with regular fortnightly or monthly payments, interest free. Find out more a