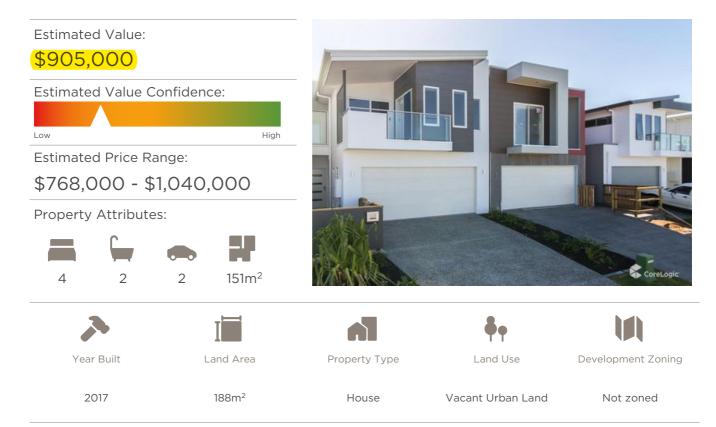

## Andries Ferreira Superannuation Fund Investment Revaluation as at 30 June 2021

| Investment  |                                                                               | Price<br>Date | Market<br>Price | Quantity     | Market<br>Value | Change in<br>Market Value |
|-------------|-------------------------------------------------------------------------------|---------------|-----------------|--------------|-----------------|---------------------------|
| Collectible | les Market                                                                    |               |                 |              |                 |                           |
| GOLDPASS    | Perth Mint Goldpass Trading Account                                           |               |                 | 1.00000      | 5.11            | 0.00                      |
| Collectib   | les Market Total                                                              |               |                 |              | 5.11            | 0.00                      |
| Listed Se   | curities Market                                                               |               |                 |              |                 |                           |
| ARF         | Arena REIT Fully Paid Ordinary/Units Stapled Securities (ASX:ARF)             | 30 Jun 2021   | 3.60000         | 20,989.00000 | 75,560.40       | 29,594.49                 |
| AXE         | Archer Materials Limited (ASX:AXE)                                            | 30 Jun 2021   | 0.95000         | 608.00000    | 577.60          | 212.80                    |
| C6C         | Copper Mountain Mining Corporation - Chess Depositary Interests 1:1 (ASX:C6C) | 30 Jun 2021   | 3.86000         | 8,570.00000  | 33,080.20       | (6,913.64)                |
| GOLD        | ETFS Metal Securities Australia Limited ETFS Physical GOLD (ASX:GOLD)         | 19 May 2021   | 224.45000       | 0.00000      | 0.00            | (8,555.87)                |
| KSN         | Kingston Resources Limited (ASX:KSN)                                          | 30 Jun 2021   | 0.21500         | 53,836.00000 | 11,574.74       | 2,422.62                  |
| MPL         | Medibank Private Limited (ASX:MPL)                                            | 30 Jun 2021   | 3.16000         | 5,940.00000  | 18,770.40       | 1,009.80                  |
| PLL         | Piedmont Lithium Inc Chess Depositary Interests 100:1 (ASX:PLL)               | 30 Jun 2021   | 1.02500         | 46,000.00000 | 47,150.00       | 7, <mark>151.00</mark>    |
| S32         | South32 Limited (ASX:S32)                                                     | 30 Jun 2021   | 2.93000         | 9,293.00000  | 27,228.49       | 7, <mark>321.52</mark>    |
| WSA         | Western Areas Limited (ASX:WSA)                                               | 30 Jun 2021   | 2.39000         | 7,568.00000  | 18,087.52       | (1,911.95)                |
| Listed Se   | curities Market Total                                                         |               |                 | _            | 232,029.35      | 30,330.77                 |
| Managed     | Funds Market                                                                  |               |                 |              |                 |                           |
| AET07       | Australian Ethical Emerging Companies Fund (W) (ASX:AET07)                    | 30 Jun 2021   | 2.11130         | 11,562.83240 | 24,412.61       | (614.89)                  |
| AUS0102AU   | Australian Unity Healthcare Property Trust                                    | 30 Jun 2021   | 2.26500         | 53,528.91790 | 121,243.00      | 21,911.68                 |
| HYN02       | Hyperion Small Growth Companies (ASX:HYN02)                                   | 30 Jun 2021   | 5.86130         | 3,779.57520  | 22,153.22       | 2,133.27                  |
| SBC0816AU   | UBS Property Securities Fund                                                  | 14 Apr 2021   | 1.35240         | 0.00000      | 0.00            | 11,809.82                 |
| Managed     | Funds Market Total                                                            |               |                 | _            | 167,808.83      | 35,239.88                 |
| Property    | Direct Market                                                                 |               |                 |              |                 |                           |
| PROP0001    | Lot 472, 12 Splendor PI, BIRTINYA                                             | 30 Jun 2021   | 905,000.00000   | 1.00000      | 905,000.00      | 355,000.00                |
| PROP1       | Lot 149 Laceflower Street, Bullsbrook, WA 6084                                |               |                 | 1.00000      | 217,390.58      | 0.00                      |
| Property    | Direct Market Total                                                           |               |                 |              | 1,122,390.58    | 355,000.00                |
| Unlisted l  | Market                                                                        |               |                 |              |                 |                           |
| GOLD1       | Gold Coins (oz)                                                               | 30 Jun 2021   | 2,635.94002     | 109.21857    | 287,893.60      | 8,084.17                  |
| SILVER2     | Silver Coins (oz)                                                             | 30 Jun 2021   | 30.16000        | 1,116.15732  | 33,663.30       | (6,336.70)                |