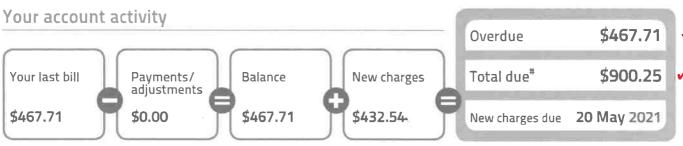

կե

Andries Ferreira Super Pty Ltd as TTE PO BOX 1356 NOOSAVILLE QLD 4566

## WATER AND SEWERAGE YOUR BILL

1300 086 489

Emergencies and faults Account enquiries

24 Hours, 7 days 8am-5pm Mon-Fri

unitywater.com

ABN

89 791 717 472

| Account number         | 99807464          |
|------------------------|-------------------|
| Payment reference      | 0998 0746 45      |
| Property 12 Splendor I | PI, BIRTINYA, QLD |

| Bill number                            | 7121414918                    |
|----------------------------------------|-------------------------------|
| Billing period<br>94 days              | 09 Dec 2020<br>to 12 Mar 2021 |
| Issue date                             | 17 Mar 2021                   |
| Approximate date of next meter reading | 10 Jun 2021                   |



No interest charges will apply to overdue amounts on bills issued during 12-month period ending 31 March 2021

# includes overdue amount

| Compar         | e your ave | erage daily | usage ove | er time  |          | Comp           | are you | current  | daily usa | ge with | our region | al targ | et of 150 litres                         |
|----------------|------------|-------------|-----------|----------|----------|----------------|---------|----------|-----------|---------|------------|---------|------------------------------------------|
| Litres<br>1000 |            |             |           |          |          | Litres<br>1000 |         |          |           |         |            |         |                                          |
| 800            |            |