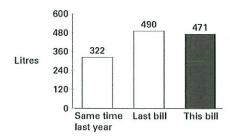

## Your average daily usage

1000 litres 1 kilolitre

How much water did you use?

Continued over

SYDNEY WATER CORPORATION ABN 49 776 225 038

**TAX INVOICE** 

Date of issue 23 November 2021

#### Water meter details

Meter Reading Period: 27 Aug 21 - 23 Nov 21

Meter No.

This Reading

**Last Reading** 

Consumption (kL)

**BGFE0029** 

2110

2068

42

Total water used in 89 days was 42 kilolitres