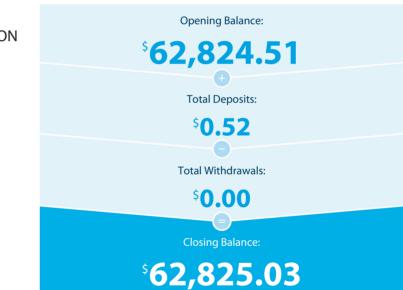

#### Please retain this statement for taxation purposes

| Date           | Transaction Details     | Withdrawals (\$) | Deposits (\$) | Balance (\$) |
|----------------|-------------------------|------------------|---------------|--------------|
| 2022<br>08 JUN | OPENING BALANCE         |                  |               | 62,824.51    |
| 30 JUN         | CREDIT INTEREST PAID    |                  | 0.52          | 62,825.03    |
|                | TOTALS AT END OF PAGE   | \$0.00           | \$0.52        |              |
|                | TOTALS AT END OF PERIOD | \$0.00           | \$0.52        | \$62,825.03  |