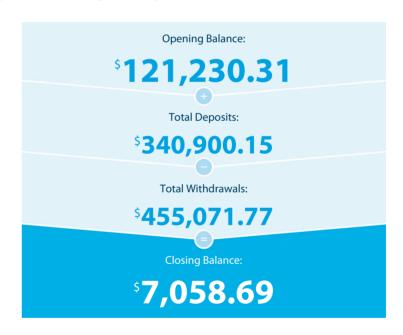

# **Transaction Details**

Please retain this statement for taxation purposes

| Date           | Transaction Details                                     | Withdrawals (\$) | Withdrawals (\$) Deposits (\$) |            |
|----------------|---------------------------------------------------------|------------------|--------------------------------|------------|
| 2021<br>01 OCT | OPENING BALANCE                                         |                  |                                | 121,230.31 |
| 07 OCT         | SHARE TRADE WITHDRAWAL TO CMC MARKETS STOC C16459467    | 66,873.48        |                                | 54,356.83  |
| 14 OCT         | <b>DIVIDEND</b> FROM BRAMBLES LIMITED S00121060353      |                  | 293.74                         | 54,650.57  |
| 20 OCT         | SHARE TRADE WITHDRAWAL TO CMC MARKETS STOC C16609088    | 5,771.85         | 5,771.85                       |            |
| 26 OCT         | SHARE TRADE WITHDRAWAL TO CMC MARKETS STOC C16688801    | 20,963.03        |                                | 27,915.69  |
| 29 OCT         | CREDIT INTEREST PAID                                    |                  | 0.25                           | 27,915.94  |
| 02 NOV         | SHARE TRADE WITHDRAWAL<br>TO CMC MARKETS STOC C16778028 | 27,594.82        |                                | 321.12     |
| 09 NOV         | <b>DIVIDEND</b> FROM NHC DIVIDEND NOV21/00812257        |                  | 840.00                         | 1,161.12   |
| 16 DEC         | <b>TRANSFER</b> FROM CMC MARKETS STOC C17349455         |                  | 49,245.77                      | 50,406.89  |
| 29 DEC         | <b>TRANSFER</b> FROM CMC MARKETS STOC C17437691         |                  | 178,753.15                     | 229,160.04 |
| 2022           |                                                         |                  |                                |            |
| 11 JAN         | TRANSFER FROM CMC MARKETS STOC C17556016                |                  | 107,801.57                     | 336,961.61 |
| 27 JAN         | SHARE TRADE WITHDRAWAL TO CMC MARKETS STOC C17779322    | 64.75            |                                | 336,896.86 |
| 27 JAN         | SHARE TRADE WITHDRAWAL TO CMC MARKETS STOC C17776704    | 139,052.79       |                                | 197,844.07 |
| 28 JAN         | SHARE TRADE WITHDRAWAL TO CMC MARKETS STOC C17786075    | 44,034.45        |                                | 153,809.62 |
| 28 JAN         | SHARE TRADE WITHDRAWAL TO CMC MARKETS STOC C17785798    | 63,389.65        |                                | 90,419.97  |
| 31 JAN         | CREDIT INTEREST PAID                                    |                  | 1.48                           | 90,421.45  |
| 07 FEB         | SHARE TRADE WITHDRAWAL TO CMC MARKETS STOC C17922923    | 65,522.00        |                                | 24,899.45  |
| 23 MAR         | <b>DIVIDEND</b> FROM ASX ITM DIV 001275056969           |                  | 1,513.20                       | 26,412.65  |
| 23 MAR         | SHARE TRADE WITHDRAWAL<br>TO CMC MARKETS STOC C18459500 | 21,804.95        |                                | 4,607.70   |
| 24 MAR         | <b>DIVIDEND</b> FROM BGA ITM DIV 001273437730           |                  | 550.00                         | 5,157.70   |
| 31 MAR         | <b>DIVIDEND</b> FROM BEACH ENERGY LTD MAR22/00829637    |                  | 200.00                         | 5,357.70   |
| 31 MAR         | <b>DIVIDEND</b> FROM NCM DIV 001272915295               |                  | 730.99                         | 6,088.69   |
| 31 MAR         | TRANSFER FROM RHC DIVIDEND S00121060353                 |                  | 970.00                         | 7,058.69   |
|                | TOTALS AT END OF PAGE                                   | \$455,071.77     | \$340,900.15                   |            |
|                | TOTALS AT END OF PERIOD                                 | \$455,071.77     | \$340,900.15                   | \$7,058.69 |
|                |                                                         |                  |                                |            |