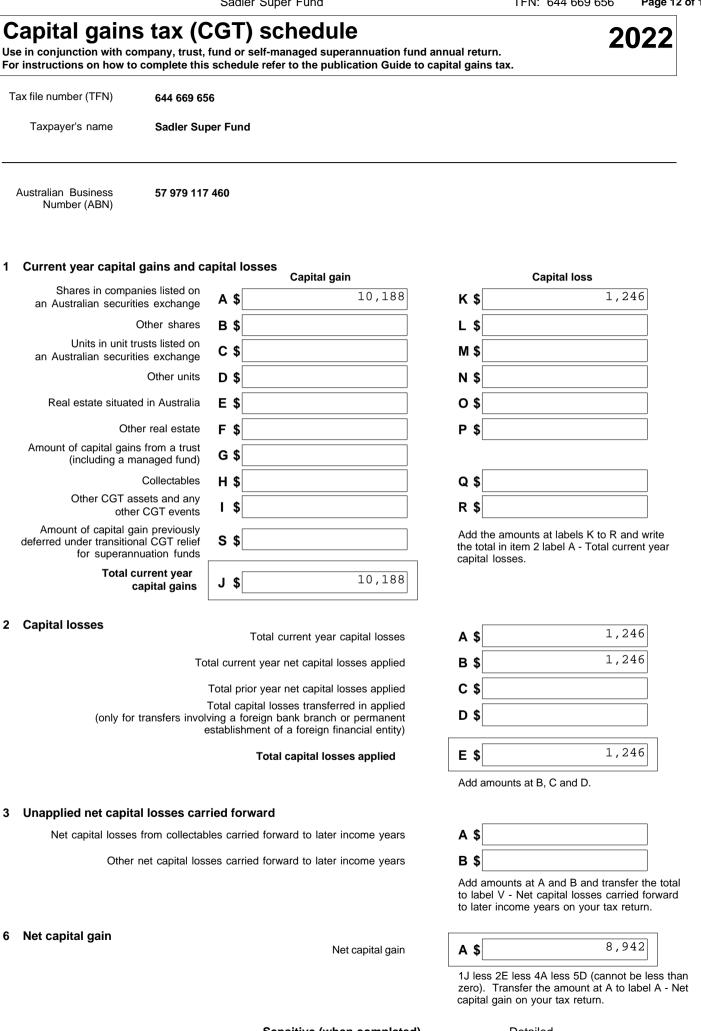

| F Return 2022        | Sadler                                                        | Super Fund                                                                                                                                 | TFN:                                  | 644 669 656 P                                                                              | age 3 of 1                |
|----------------------|---------------------------------------------------------------|--------------------------------------------------------------------------------------------------------------------------------------------|---------------------------------------|--------------------------------------------------------------------------------------------|---------------------------|
| ction B: <b>Inco</b> | ome                                                           |                                                                                                                                            |                                       |                                                                                            |                           |
| tirement phase       | for the entire year, there was no                             | nterests in the SMSF were supporting superal<br>other income that was assessable, and you<br>sets, you can record these at Section D: Inco | have not realize                      | sed a deferred                                                                             |                           |
| Income               | Did you have a capital gains t<br>(CGT) event during the yea  | <b>G</b> Y Print Y for yes and the                                                                                                         | 0 or you elected<br>e deferred notion | or total capital gain is great<br>to use the transitional CG<br>al gain has been realised, | T relief in 2<br>complete |
|                      | Have you applied<br>exemption or rollove                      | an M N Print Y for yes                                                                                                                     | ach a Capital ga                      | ins tax (CGT) schedule 20                                                                  | )22.                      |
|                      |                                                               |                                                                                                                                            | bital gain A                          | 8,9                                                                                        | 42                        |
|                      |                                                               | Gross rent and other leasing and hiring                                                                                                    | income B                              | 39,2                                                                                       | 96                        |
|                      |                                                               | Gross                                                                                                                                      | interest C                            |                                                                                            | 9                         |
|                      |                                                               | Forestry managed inv<br>scheme                                                                                                             | e income                              |                                                                                            |                           |
| Gross fo             | reign income<br>70                                            | Net foreign                                                                                                                                | n income D                            |                                                                                            | 70                        |
|                      | Aus                                                           | ralian franking credits from a New Zealand c                                                                                               |                                       |                                                                                            |                           |
|                      |                                                               | Transfe                                                                                                                                    | ers from <b>F</b>                     |                                                                                            | Numb                      |
|                      |                                                               | Gross payments                                                                                                                             |                                       |                                                                                            |                           |
|                      | f assessable contributions<br>ble employer contributions      | Gross dis<br>from partr                                                                                                                    |                                       |                                                                                            | Loss                      |
| R1<br>plus Assessa   | 16,216<br>able personal contributions                         | * Unfranked o                                                                                                                              | dividend J<br>amount                  |                                                                                            | 72                        |
| R2                   | 560                                                           | * Franked o                                                                                                                                | dividend K<br>amount                  | 4                                                                                          | 94                        |
| plus #*No-TF         | N-quoted contributions                                        | * Dividend                                                                                                                                 | franking<br>credit                    | 2                                                                                          | 12<br>Code                |
| less Transfer        | st be included even if it is zero)<br>r of liability to life  |                                                                                                                                            | ributions                             |                                                                                            |                           |
| R6                   | ce company or PST                                             | Assessable contr<br>(R1 plus R2 plus R3                                                                                                    |                                       | 16,7                                                                                       | 76                        |
| Calculation of       | non-arm's length income                                       |                                                                                                                                            |                                       |                                                                                            |                           |
|                      | -arm's length private<br>pany dividends                       |                                                                                                                                            |                                       |                                                                                            | Code                      |
| U1                   |                                                               |                                                                                                                                            | r income S                            |                                                                                            |                           |
| plus * Net nor       | n-arm's length trust distributions                            | *Assessable<br>due to char<br>status                                                                                                       |                                       |                                                                                            |                           |
| plus * Net oth       | er non-arm's length income                                    | Net non-arm's length ind<br>(subject to 45% t                                                                                              | come<br>tax rate) U                   |                                                                                            |                           |
| #This is a man       | ndatory label                                                 | (U1 plus U2 p                                                                                                                              | plus U3)                              |                                                                                            | Loss                      |
| * If an amount       | is entered at this label, check the<br>ensure the correct tax | GROSS I<br>(Sum of labels                                                                                                                  | S A to U)                             |                                                                                            |                           |
|                      |                                                               | Exempt current pension                                                                                                                     | n income                              |                                                                                            |                           |
|                      |                                                               |                                                                                                                                            | INCOME V                              | 65,8                                                                                       | Loss                      |