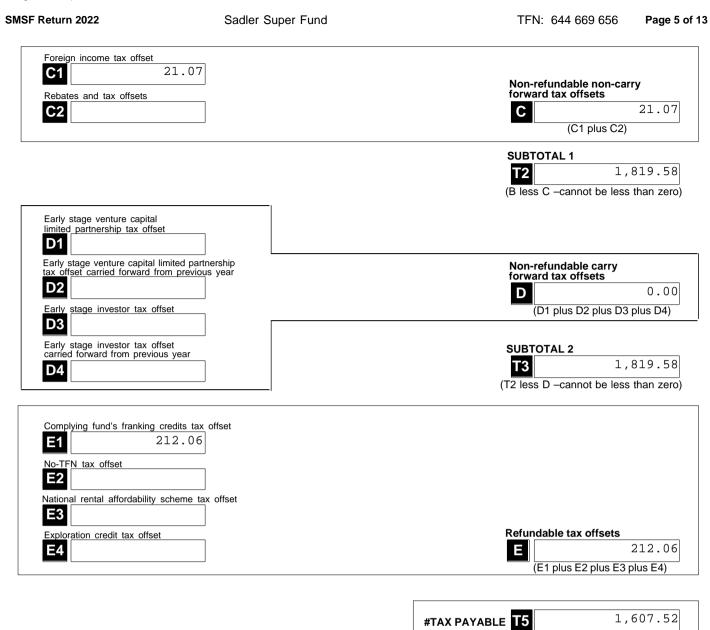

# Section D: Income tax calculation statement

#Important:

Section B label R3, Section C label O and Section D labels A,T1, J, T5 and I are mandatory. If you leave these labels blank, you will have specified a zero amount.

# 13 Calculation statement

Please refer to the Self-managed superannuation fund annual return instructions 2022 on how to complete the calculation statement.

### DocuSign Envelope ID: 0ECABFB9-9C03-45C7-9023-B8ED17EBA0E6

Detailed

(T3 less E - cannot be less than zero)

Section 102AAM interest charge

G

SMSF Return 2022

Sadler Super Fund

TFN: 644 669 656 Page 6 of 13

Fund's tax file number (TFN) 644 669 656

| Credit for interest on early payments –<br>amount of interest                    |                                                                                               |      |
|----------------------------------------------------------------------------------|-----------------------------------------------------------------------------------------------|------|
| H1                                                                               |                                                                                               |      |
| Credit for tax withheld – foreign resident withholding (excluding capital gains) |                                                                                               |      |
| H2                                                                               |                                                                                               |      |
| Credit for tax withheld – where ABN<br>or TFN not quoted (non-individual)        |                                                                                               |      |
| H3                                                                               |                                                                                               |      |
| Credit for TFN amounts withheld from<br>payments from closely held trusts        |                                                                                               |      |
| H5                                                                               |                                                                                               |      |
| Credit for interest on no-TFN tax offset                                         |                                                                                               |      |
|                                                                                  |                                                                                               |      |
| Credit for foreign resident capital gains withholding amounts                    | Eligible credits                                                                              | J    |
| Н8                                                                               | 0 . 00<br>(H1 plus H2 plus H3 plus H5 plus H6 plus H8)                                        |      |
|                                                                                  | (n i pius nz pius ns pius ns pius no pius no)                                                 | ,    |
|                                                                                  | #Tax offset refunds                                                                           |      |
|                                                                                  | (Remainder of refundable tax offsets)                                                         | J    |
|                                                                                  | an amount must be included even if it is ze                                                   | əro) |
|                                                                                  | PAYG instalments raised                                                                       | ٦    |
|                                                                                  | K<br>Supervisory levy                                                                         |      |
|                                                                                  | 259.00                                                                                        | С    |
|                                                                                  | Supervisory levy adjustment<br>for wound up funds                                             |      |
|                                                                                  | M                                                                                             | ٦    |
|                                                                                  |                                                                                               |      |
|                                                                                  | Supervisory levy adjustment<br>for new funds                                                  | ٦    |
|                                                                                  | Ν                                                                                             |      |
|                                                                                  | Total amount of tax payable S 1,866.5                                                         | 2    |
|                                                                                  | Total amount of tax payable S 1,866.5<br>(T5 plus G less H less I less K plus L less M plus N |      |
| #This is a mandatory label.                                                      |                                                                                               | •)   |
| Section E: Losses                                                                |                                                                                               | _    |
| 14 Losses                                                                        |                                                                                               |      |
| If total loss is greater than \$100,000,                                         | Tax losses carried forward                                                                    |      |
| complete and attach a Losses schedule 2022.                                      | to later income years                                                                         |      |
|                                                                                  | Net capital losses carried forward to later income years                                      |      |
| Net capital losses brought forward<br>from prior years                           | Net capital losses carried forward<br>to later income years                                   |      |
| Non-Collectables                                                                 |                                                                                               |      |
| Collectables                                                                     |                                                                                               |      |
|                                                                                  |                                                                                               |      |