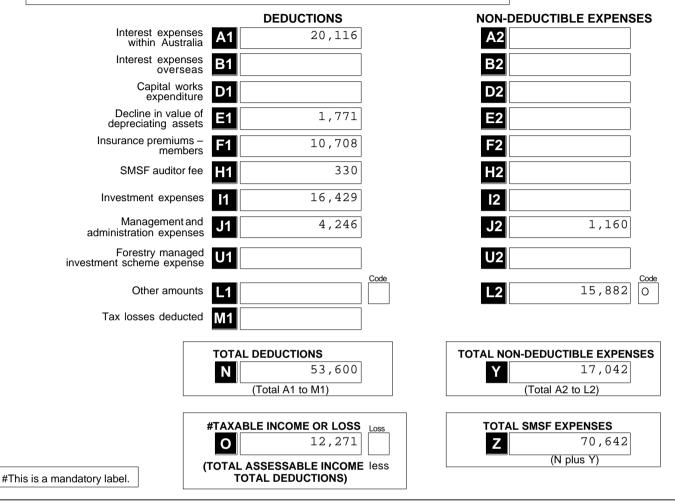

### Section C: Deductions and non-deductible expenses

# 12 Deductions and non-deductible expenses

Under 'Deductions' list all expenses and allowances you are entitled to claim a deduction for. Under 'Non-deductible expenses', list all other expenses or normally allowable deductions that you cannot claim as a deduction (for example, all expenses related to exempt current pension income should be recorded in the 'Non-deductible expenses' column).