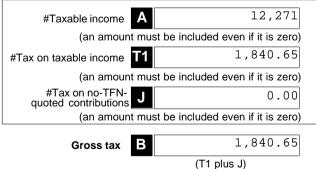

# Section D: Income tax calculation statement

#Important:

Section B label R3, Section C label O and Section D labels A,T1, J, T5 and I are mandatory. If you leave these labels blank, you will have specified a zero amount.

# 13 Calculation statement

Please refer to the Self-managed superannuation fund annual return instructions 2022 on how to complete the calculation statement.