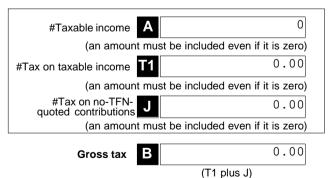

| #This is a mandatory label.              |                  | ess (N plus Y)                |

### Section D: Income tax calculation statement

#### #Important:

Section B label R3, Section C label O and Section D labels A,T1, J, T5 and I are mandatory. If you leave these labels blank you will have specified a zero amount

# 13 Calculation statement

Please refer to the Self-managed superannuation fund annual return instructions 2021 on how to complete the calculation statement.



eted) Detailed

| SF Return 2021                                                                                    | Lennox Superannuation Fund | 1FIN. 760 976 220 Fage 5 01                                                  |
|---------------------------------------------------------------------------------------------------|----------------------------|------------------------------------------------------------------------------|
| Foreign income tax offset  C1  Rebates and tax offsets  C2                                        |                            | Non-refundable non-carry forward tax offsets  C 0.00  (C1 plus C2)           |
|                                                                                                   |                            | SUBTOTAL 1  T2  0.00