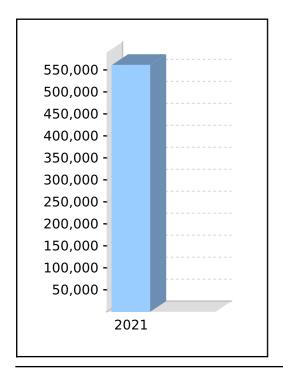

## **Detailed Statement of Financial Position**

As at 30 June 2021

|                                                                     | Note | 2021       | 2020       |
|---------------------------------------------------------------------|------|------------|------------|
|                                                                     |      | \$         | \$         |
| Investments Cromwell Property Group                                 |      | 1,312.50   | 0.00       |
| Homeco Daily Needs Reit                                             |      | 1,992.20   | 0.00       |
| Infigen Energy - Stapled Securities Fully Paid                      |      | 0.00       | 3,661.30   |
| Magellan High Conviction Trust                                      |      | 1,565.00   | 0.00       |
| Rural Funds Group - Fully Paid Units Stapled Securities             |      | 15,953.00  | 12,556.80  |
| Scentre Group - Stapled Securities Deferred Settlement              |      | 18,262.10  | 12,434.10  |
| Spark Infrastructure Group - Stapled \$0.65 Loan Note and Unit      |      | 21,712.50  | 20,844.00  |
| Sydney Airport - Units Fully Paid Stapled Securities (prev MAP)     |      | 4,632.00   | 4,536.00   |
| Transurban Group - Ordinary Shares/Units Fully Paid Triple Stapled  |      | 40,185.52  | 39,903.12  |
| Unibail-Rodamco-Westfield - Chess Depositary Interests 20:1         |      | 4,657.60   | 4,767.20   |
| Total Investments                                                   |      | 552,852.20 | 406,015.68 |
| Total investments                                                   |      | 332,032.20 | +00,013.00 |
| Other Assets                                                        |      |            |            |
| Bank Accounts                                                       | 5    |            |            |
| Macquarie ***5458                                                   |      | 2,682.30   | 5,503.76   |
| Macquarie CMT ***0070                                               |      | 972.11     | 72.11      |
| Distributions Receivable                                            |      |            |            |
| APA Group                                                           |      | 3.35       | 0.00       |
| Australian Unity Office Fund - Ordinary Units Fully Paid            |      | 75.00      | 30.00      |
| Cromwell Property Group                                             |      | 24.38      | 0.00       |
| Homeco Daily Needs Reit                                             |      | 25.95      | 0.00       |
| Rural Funds Group - Fully Paid Units Stapled Securities             |      | 169.78     | 177.35     |
| Transurban Group - Ordinary Shares/Units Fully Paid Triple Stapled  |      | 578.92     | 451.84     |
| Income Tax Refundable                                               |      | 4,021.81   | 4,242.44   |
| Total Other Assets                                                  |      | 8,553.60   | 10,477.50  |
| Total Assets                                                        |      | 561,405.80 | 416,493.18 |
| Net assets available to pay benefits                                |      | 561,405.80 | 416,493.18 |
| Represented By :                                                    |      |            |            |
| Liability for accrued benefits allocated to members' accounts       | 6, 7 |            |            |
| Asbey-Palmer, George William - Pension (Pension 1)                  | ,    | 0.00       | 380,728.03 |
| Asbey-Palmer, George William - Pension (Pension 2)                  |      | 0.00       | 31,239.23  |
| Asbey-Palmer, George William - Pension (Pension 3)                  |      | 0.00       | 4,525.92   |
| Asbey-Palmer, George William - Pension (Account Based Pension 4)    |      | 561,405.80 | 0.00       |
| Total Liability for accrued benefits allocated to members' accounts |      | 561,405.80 | 416,493.18 |