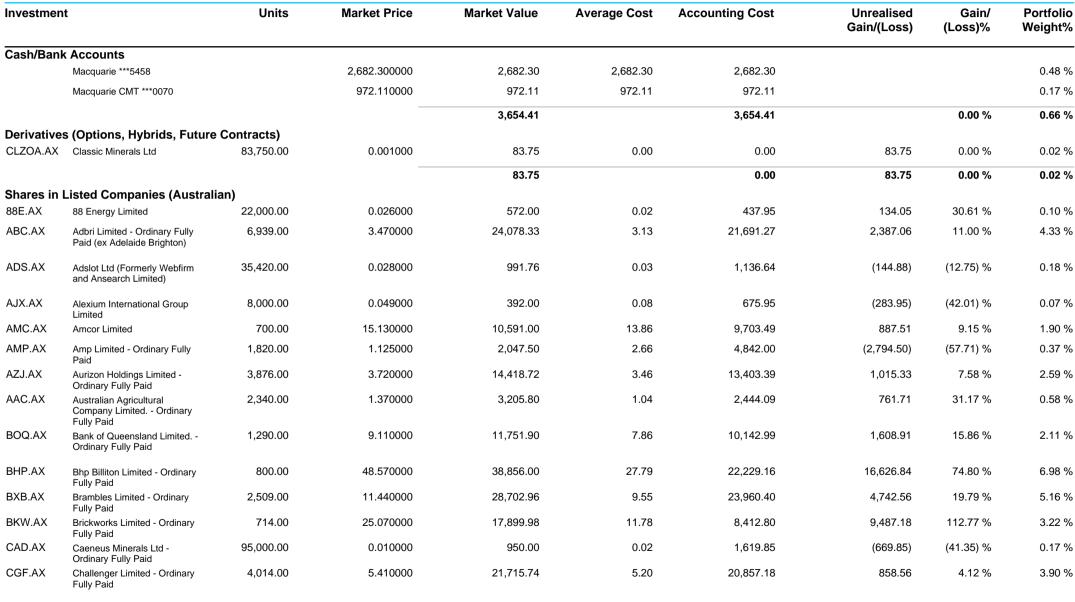

## **Detailed Statement of Financial Position**

As at 30 June 2021

|                                                             | Note | 2021      | 202      |
|-------------------------------------------------------------|------|-----------|----------|
|                                                             |      | \$        | \$       |
| Assets                                                      |      |           |          |
| Investments                                                 |      |           |          |
| Derivatives (Options, Hybrids, Future Contracts)            | 2    |           |          |
| Classic Minerals Ltd                                        |      | 83.75     | 0.0      |
| Shares in Listed Companies (Australian)                     | 3    |           |          |
| 88 Energy Limited                                           |      | 572.00    | 0.0      |
| Acacia Coal Limited - Ordinary Fully Paid                   |      | 0.00      | 100.0    |
| Adbri Limited - Ordinary Fully Paid (ex Adelaide Brighton)  |      | 24,078.33 | 22,066.0 |
| Adslot Ltd (Formerly Webfirm and Ansearch Limited)          |      | 991.76    | 637.5    |
| Alexium International Group Limited                         |      | 392.00    | 0.0      |
| Amcor Limited                                               |      | 10,591.00 | 5,792.0  |
| Amp Limited - Ordinary Fully Paid                           |      | 2,047.50  | 3,190.6  |
| Aurizon Holdings Limited - Ordinary Fully Paid              |      | 14,418.72 | 7,261.9  |
| Australian Agricultural Company Limited Ordinary Fully Paid |      | 3,205.80  | 2,410.2  |
| Bank of Queensland Limited Ordinary Fully Paid              |      | 11,751.90 | 8,638.0  |
| Bhp Billiton Limited - Ordinary Fully Paid                  |      | 38,856.00 | 32,954.4 |
| Brambles Limited - Ordinary Fully Paid                      |      | 28,702.96 | 20,424.7 |
| Brickworks Limited - Ordinary Fully Paid                    |      | 17,899.98 | 16,843.1 |
| Caeneus Minerals Ltd - Ordinary Fully Paid                  |      | 950.00    | 60.0     |
| Cape Lambert Resources Limited - Ordinary Fully Paid        |      | 0.00      | 204.0    |
| Challenger Limited - Ordinary Fully Paid                    |      | 21,715.74 | 15,487.9 |
| City Chic Collective Limited                                |      | 4,392.00  | 0.0      |
| Classic Minerals Ltd - Ordinary Fully Paid                  |      | 970.00    | 335.0    |
| Coca-Cola Amatil Limited - Ordinary Fully Paid              |      | 0.00      | 4,416.6  |
| Coda Minerals Ltd                                           |      | 44.82     | 0.0      |
| Coles Group Limited.                                        |      | 5,417.53  | 5,442.8  |
| Cyclone Metals Limited                                      |      | 918.00    | 0.0      |
| Dateline Resources Limited - Ordinary Fully Paid            |      | 662.40    | 360.0    |
| Deterra Royalties Limited                                   |      | 7,020.00  | 0.0      |
| Elixir Energy Limited - Ordinary Fully Paid                 |      | 12,835.31 | 1,134.0  |
| Flamingo Ai Limited - Ordinary Fully Paid                   |      | 940.00    | 188.0    |
| Freedom Foods Group Limited - Ordinary Fully Paid           |      | 1,547.60  | 3,732.4  |
| Galileo Mining Ltd                                          |      | 825.00    | 0.0      |
| Genex Power Limited                                         |      | 616.00    | 0.0      |
| Greenland Minerals Limited                                  |      | 1,045.00  | 650.0    |
| Gti Resources Limited - Ordinary Fully Paid                 |      | 1,040.00  | 1,360.0  |
| Hazer Group Limited                                         |      | 516.00    | 0.0      |
| Iluka Resources Limited - Ordinary Fully Paid               |      | 9,058.50  | 13,322.4 |
| lph Limited - Ordinary Fully Paid                           |      | 1,560.00  | 1,492.0  |
| Isentia Group Limited - Ordinary Fully Paid                 |      | 412.50    | 362.5    |