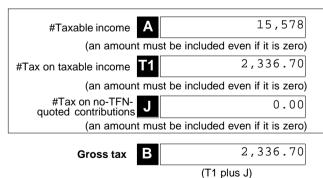

|                                        | DEDUCTIONS                                 | NON-DEDUCTIBLE EXPENSES       |
|----------------------------------------|--------------------------------------------|-------------------------------|
| Interest expens<br>within Austra       | es A1 2                                    | A2                            |
| Interest expens overse                 | es B1                                      | B2                            |
| Capital wor<br>expenditu               | ks<br>ire D1                               | D2                            |
| Decline in value depreciating asse     |                                            | E2                            |
| Insurance premiums<br>membe            | S-<br>ers <b>F1</b> 21,851                 | F2                            |
| SMSF auditor f                         | ee H1                                      | H2                            |
| Investment expens                      | es [1                                      | 12                            |
| Management a<br>administration expens  | nd 1,466                                   | <b>J2</b> 333                 |
| Forestry manag investment scheme expen | ed see U1                                  | U2                            |
| Other amour                            |                                            | Code   Code   32   0          |
| Tax losses deduct                      | ed M1                                      |                               |
|                                        | TOTAL DEDUCTIONS                           | TOTAL NON-DEDUCTIBLE EXPENSES |
|                                        | N 23,319                                   | Y 365                         |
|                                        | (Total A1 to M1)                           | (Total A2 to L2)              |
|                                        | #TAXABLE INCOME OR LOSS 0 15,578           | TOTAL SMSF EXPENSES  23,684   |
| #This is a mandatory label.            | (TOTAL ASSESSABLE INCOME TOTAL DEDUCTIONS) | less (N plus Y)               |

#### 13 Calculation statement

Please refer to the Self-managed superannuation fund annual return instructions 2020 on how to complete the calculation statement.

Detailed

Blackwell Super Fund

| Foreign income tax offset                                                                     |                                                 |
|-----------------------------------------------------------------------------------------------|-------------------------------------------------|
| C1                                                                                            | Non-refundable non-carry                        |
| Rebates and tax offsets                                                                       | Non-refundable non-carry<br>forward tax offsets |
| C2                                                                                            | C 0.00                                          |
|                                                                                               | (C1 plus C2)                                    |
|                                                                                               | SUBTOTAL 1                                      |
|                                                                                               | <b>T2</b> 2,336.70                              |
|                                                                                               | (B less C –cannot be less than zero)            |
| Early stage venture capital                                                                   |                                                 |
| limited partnership tax offset                                                                |                                                 |
| D1                                                                                            |                                                 |
| Early stage venture capital limited partnership tax offset carried forward from previous year | Non-refundable carry forward tax offsets        |
| D2                                                                                            | <b>D</b> 0.00                                   |
| Early stage investor tax offset                                                               | (D1 plus D2 plus D3 plus D4)                    |
| D3                                                                                            |                                                 |
| Early stage investor tax offset carried forward from previous year                            | SUBTOTAL 2                                      |
| D4                                                                                            | <b>T3</b> 2,336.70                              |
|                                                                                               | (T2 less D –cannot be less than zero)           |
|                                                                                               |                                                 |
| Complying fund's franking credits tax offset                                                  |                                                 |
|                                                                                               |                                                 |
| No-TFN tax offset                                                                             |                                                 |
| National rental affordability scheme tax offset                                               |                                                 |
| E3                                                                                            |                                                 |
| Exploration credit tax offset                                                                 | Refundable tax offsets                          |
| E4                                                                                            | 0.00                                            |
|                                                                                               | (E1 plus E2 plus E3 plus E4)                    |
|                                                                                               |                                                 |
|                                                                                               | #TAX PAYABLE <b>T5</b> 2,336.70                 |
|                                                                                               | (T3 less E - cannot be less than zero)          |
|                                                                                               |                                                 |