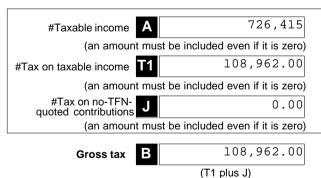

INCOME OR LOSS Loss 726,415 | TOTAL SMSF EXPENSES 2 11,277  |
|                                        | (TOTAL ASSESSABLE INCOME les         | (N plus Y)                    |
| #This is a mandatory label.            | TOTAL DEDUCTIONS)                    |                               |
|                                        |                                      |                               |

#### Section D: Income tax calculation statement

### #Important:

Section B label R3, Section C label O and Section D labels A,T1, J, T5 and I are mandatory. If you leave these labels blank, you will have specified a zero amount.

#### 13 Calculation statement

Please refer to the Self-managed superannuation fund annual return instructions 2022 on how to complete the calculation statement.



| Foreign income tax offset  C1                                                                                                          | Non-refundable non-carry forward tax offsets  128.86 (C1 plus C2)            |
|----------------------------------------------------------------------------------------------------------------------------------------|------------------------------------------------------------------------------|
| Early stage venture capital limited partnership tax offset                                                                             | SUBTOTAL 1  108,833.14  (B less C –cannot be less than zero)                 |
| Early stage venture capital limited partnership tax offset carried forward from previous year  D2  Early stage investor tax offset  D3 | Non-r