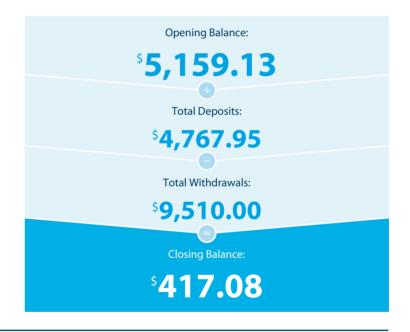

# **Transaction Details**

Please retain this statement for taxation purposes

| PENING BALANCE                                                                          |                                                                                                                                                                                                                                                                                                |                                                                                                                                                                                                                                                                                                                                                                       |                                                                                                                                                                                                                                                                                                                                                                                                           |
|-----------------------------------------------------------------------------------------|------------------------------------------------------------------------------------------------------------------------------------------------------------------------------------------------------------------------------------------------------------------------------------------------|-----------------------------------------------------------------------------------------------------------------------------------------------------------------------------------------------------------------------------------------------------------------------------------------------------------------------------------------------------------------------|-----------------------------------------------------------------------------------------------------------------------------------------------------------------------------------------------------------------------------------------------------------------------------------------------------------------------------------------------------------------------------------------------------------|
| NZ MORII F RANKING PAYMENT 065227                                                       |                                                                                                                                                                                                                                                                                                |                                                                                                                                                                                                                                                                                                                                                                       | 5,159.13                                                                                                                                                                                                                                                                                                                                                                                                  |
| O LOW COST HOUSING UNI<br>FFECTIVE DATE 19 DEC 2020                                     | 3,875.00                                                                                                                                                                                                                                                                                       |                                                                                                                                                                                                                                                                                                                                                                       | 1,284.13                                                                                                                                                                                                                                                                                                                                                                                                  |
|                                                                                         |                                                                                                                                                                                                                                                                                                |                                                                                                                                                                                                                                                                                                                                                                       |                                                                                                                                                                                                                                                                                                                                                                                                           |
| RANSFER<br>ROM ABN98002348352 ET210115CTR065CB07                                        |                                                                                                                                                                                                                                                                                                | 4,767.95                                                                                                                                                                                                                                                                                                                                                              | 6,052.08                                                                                                                                                                                                                                                                                                                                                                                                  |
| INZ MOBILE BANKING PAYMENT 228954<br>O LOW COST HOUSING UNI                             | 1,000.00                                                                                                                                                                                                                                                                                       |                                                                                                                                                                                                                                                                                                                                                                       | 5,052.08                                                                                                                                                                                                                                                                                                                                                                                                  |
| NZ MOBILE BANKING PAYMENT 223461<br>O LOW COST HOUSING UNI                              | 3,875.00                                                                                                                                                                                                                                                                                       | 3,875.00                                                                                                                                                                                                                                                                                                                                                              |                                                                                                                                                                                                                                                                                                                                                                                                           |
| NZ MOBILE BANKING PAYMENT 373615<br>O LOW COST HOUSING UNI<br>FFECTIVE DATE 16 JAN 2021 | 750.00                                                                                                                                                                                                                                                                                         |                                                                                                                                                                                                                                                                                                                                                                       | 427.08                                                                                                                                                                                                                                                                                                                                                                                                    |
| CCOUNT SERVICING FEE                                                                    | 10.00                                                                                                                                                                                                                                                                                          |                                                                                                                                                                                                                                                                                                                                                                       | 417.08                                                                                                                                                                                                                                                                                                                                                                                                    |
| OTALS AT END OF PAGE                                                                    | \$9,510.00                                                                                                                                                                                                                                                                                     | \$4,767.95                                                                                                                                                                                                                                                                                                                                                            |                                                                                                                                                                                                                                                                                                                                                                                                           |
| OTALS AT END OF PERIOD                                                                  | \$9,510.00                                                                                                                                                                                                                                                                                     | \$4,767.95                                                                                                                                                                                                                                                                                                                                                            | \$417.08                                                                                                                                                                                                                                                                                                                                                                                                  |
|                                                                                         | RANSFER ROM ABN98002348352 ET210115CTR065CB07  NZ MOBILE BANKING PAYMENT 228954 D LOW COST HOUSING UNI  NZ MOBILE BANKING PAYMENT 223461 D LOW COST HOUSING UNI  NZ MOBILE BANKING PAYMENT 373615 D LOW COST HOUSING UNI FFECTIVE DATE 16 JAN 2021  CCOUNT SERVICING FEE  DTALS AT END OF PAGE | RANSFER ROM ABN98002348352 ET210115CTR065CB07  NZ MOBILE BANKING PAYMENT 228954 D LOW COST HOUSING UNI  NZ MOBILE BANKING PAYMENT 223461 D LOW COST HOUSING UNI  NZ MOBILE BANKING PAYMENT 373615 D LOW COST HOUSING UNI  PROBILE BANKING PAYMENT 373615 D LOW COST HOUSING UNI D LOW COST HOUSING UNI D COUNT SERVICING FEE  10.00  DTALS AT END OF PAGE  \$9,510.00 | ### A PROBLE BANKING PAYMENT 228954 DLOW COST HOUSING UNI  **NZ MOBILE BANKING PAYMENT 223461 DLOW COST HOUSING UNI  **NZ MOBILE BANKING PAYMENT 223461 DLOW COST HOUSING UNI  **NZ MOBILE BANKING PAYMENT 373615 DLOW COST HOUSING UNI  **NZ MOBILE BANKING PAYMENT 373615 DLOW COST HOUSING UNI  **PECTIVE DATE 16 JAN 2021  **CCOUNT SERVICING FEE 10.00  **DTALS AT END OF PAGE \$9,510.00 \$4,767.95 |