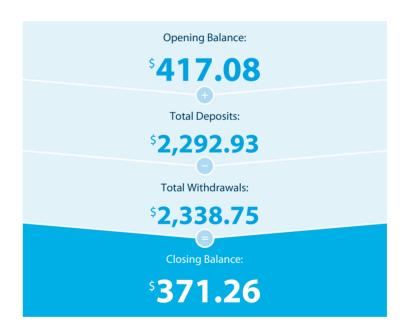

# **Transaction Details**

Please retain this statement for taxation purposes

| Date           | Transaction Details                                         | Withdrawals (\$) | Deposits (\$) | Balance (\$) |
|----------------|-------------------------------------------------------------|------------------|---------------|--------------|
| 2021<br>19 JAN | OPENING BALANCE                                             |                  |               | 417.08       |
| 11 FEB         | <b>TRANSFER</b> FROM ABN98002348352 ET210211CTR0654EAE      |                  | 2,292.93      | 2,710.01     |
| 12 FEB         | ANZ INTERNET BANKING BPAY TAX OFFICE PAYMENT {999405}       | 578.75           |               | 2,131.26     |
| 12 FEB         | ANZ INTERNET BANKING PAYMENT 103099 TO LOW COST HOUSING UNI | 1,750.00         |               | 381.26       |
| 19 FEB         | ACCOUNT SERVICING FEE                                       | 10.00            |               | 371.26       |
|                | TOTALS AT END OF PAGE                                       | \$2,338.75       | \$2,292.93    |              |
|                | TOTALS AT END OF PERIOD                                     | \$2,338.75       | \$2,292.93    | \$371.26     |