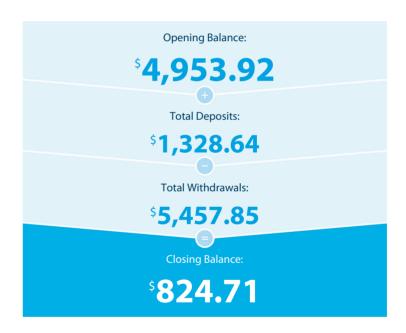

## **Transaction Details**

Please retain this statement for taxation purposes

| Date           | Transaction Details                                                                  | Withdrawals (\$) | Deposits (\$) | Balance (\$) |
|----------------|--------------------------------------------------------------------------------------|------------------|---------------|--------------|
| 2020<br>18 SEP | OPENING BALANCE                                                                      |                  |               | 4,953.92     |
| 25 SEP         | <b>TRANSFER</b> FROM ABN98002348352 ET200925CTR06524CB                               |                  | 1,328.64      | 6,282.56     |
| 28 SEP         | ANZ MOBILE BANKING PAYMENT 940413 TO TAXSOLUTIONS                                    | 600.00           |               | 5,682.56     |
| 28 SEP         | ANZ MOBILE BANKING PAYMENT 602975 TO LOW COST HOUSING UNI EFFECTIVE DATE 26 SEP 2020 | 2,750.00         |               | 2,932.56     |
| 12 OCT         | ANZ INTERNET BANKING BPAY TAX OFFICE PAYMENT {873294}                                | 2,097.85         |               | 834.71       |
| 19 OCT         | ACCOUNT SERVICING FEE                                                                | 10.00            |               | 824.71       |
|                | TOTALS AT END OF PAGE                                                                | \$5,457.85       | \$1,328.64    |              |
|                | TOTALS AT END OF PERIOD                                                              | \$5,457.85       | \$1,328.64    | \$824.71     |