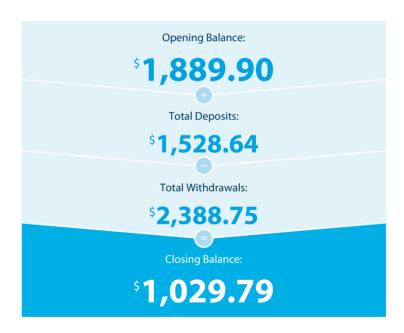

## **Transaction Details**

Please retain this statement for taxation purposes

| Date           | Transaction Details                                                                  | Withdrawals (\$) | Deposits (\$) | Balance (\$) |
|----------------|--------------------------------------------------------------------------------------|------------------|---------------|--------------|
| 2021<br>19 MAR | OPENING BALANCE                                                                      |                  |               | 1,889.90     |
| 22 MAR         | ANZ MOBILE BANKING PAYMENT 392961 TO LOW COST HOUSING UNI EFFECTIVE DATE 20 MAR 2021 | 1,800.00         |               | 89.90        |
| 15 APR         | <b>TRANSFER</b> FROM ABN98002348352 ET210415CTR0652D5B                               |                  | 1,528.64      | 1,618.54     |
| 16 APR         | ANZ INTERNET BANKING BPAY TAX OFFICE PAYMENT {340387}                                | 578.75           |               | 1,039.79     |
| 19 APR         | ACCOUNT SERVICING FEE                                                                | 10.00            |               | 1,029.79     |
|                | TOTALS AT END OF PAGE                                                                | \$2,388.75       | \$1,528.64    |              |
|                | TOTALS AT END OF PERIOD                                                              | \$2,388.75       | \$1,528.64    | \$1,029.79   |