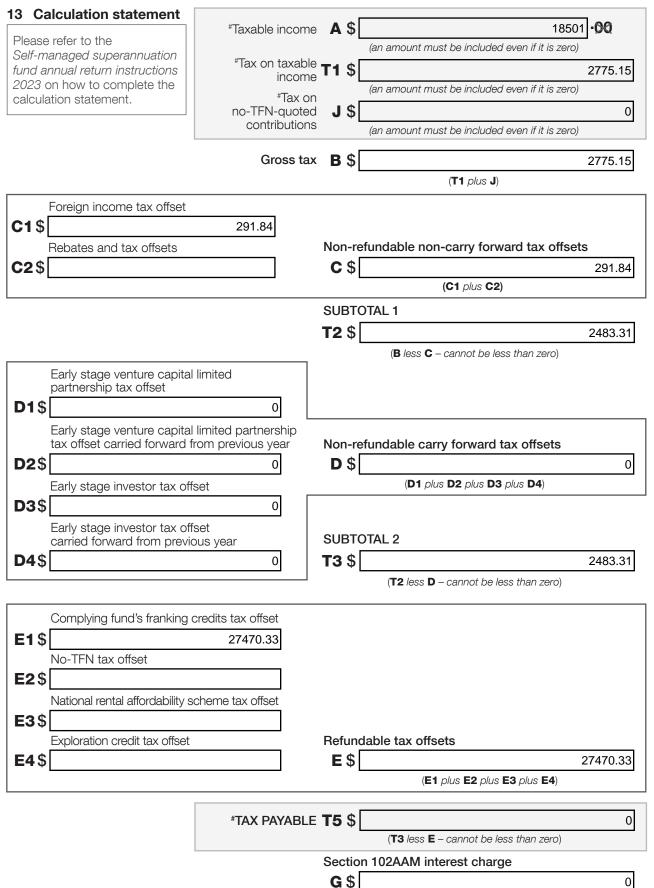

### Section D: Income tax calculation statement

#### #Important:

Section B label R3, Section C label O and Section D labels A,T1, J, T5 and I are mandatory. If you leave these labels blank, you will have specified a zero amount.

1000%+' \$' MS