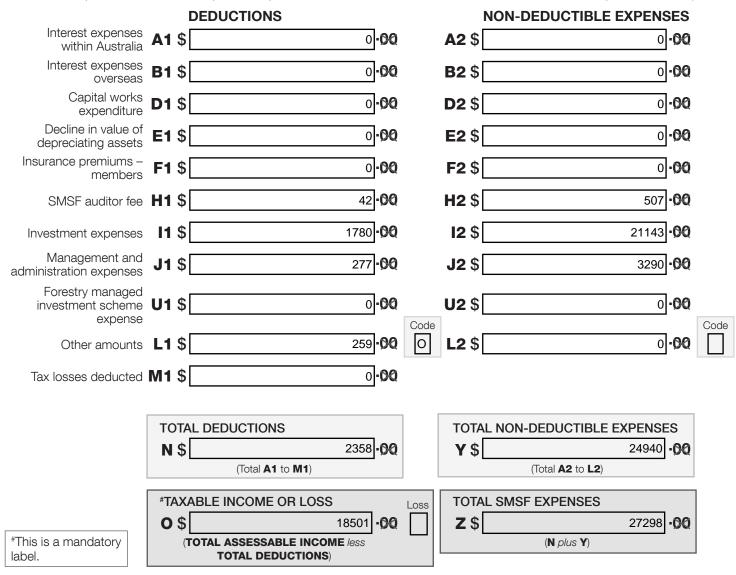

## Section C: Deductions and non-deductible expenses

### 12 Deductions and non-deductible expenses

Under 'Deductions' list all expenses and allowances you are entitled to claim a deduction for. Under 'Non-deductible expenses', list all other expenses or normally allowable deductions that you cannot claim as a deduction (for example, all expenses related to exempt current pension income should be recorded in the 'Non-deductible expenses' column).