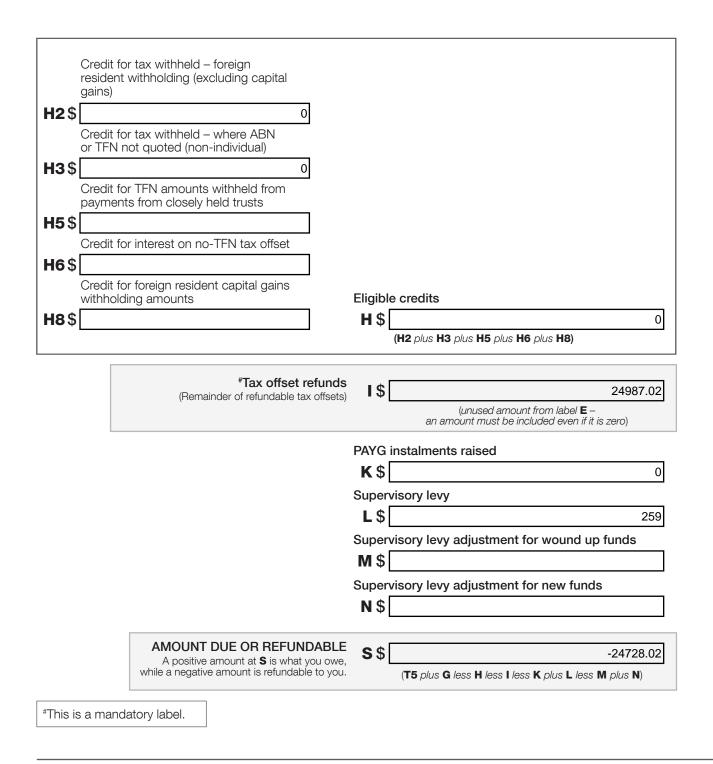

### Section D: Income tax calculation statement

#### #Important:

Section B label R3, Section C label O and Section D labels A,T1, J, T5 and I are mandatory. If you leave these labels blank, you will have specified a zero amount.

1000%+' \$' MS