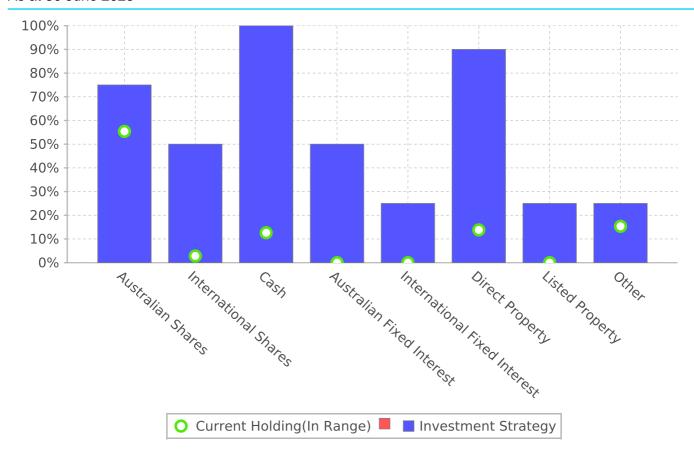

## **Amos Family Super Fund**

## **Investment Strategy Comparison Report**



As at 30 June 2023



| Asset Type                   | <b>Current Holding</b> |        | Investment Strategy |         | Portfolio Position |
|------------------------------|------------------------|--------|---------------------|---------|--------------------|
|                              | \$                     | %      | Min %               | Max %   |                    |
| Australian Shares            | 292,411.54             | 55.40% | 0.00%               | 75.00%  | Within Range       |
| International Shares         | 14,934.24              | 2.83%  | 0.00%               | 50.00%  | Within Range       |
| Cash                         | 66,625.88              | 12.62% | 0.00%               | 100.00% | Within Range       |
| Australian Fixed Interest    | 0.00                   | 0.00%  | 0.00%