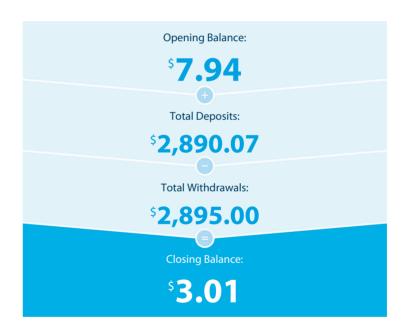

## **Transaction Details**

Please retain this statement for taxation purposes

| Date                  | Transaction Details                                                  | Withdrawals (\$) | Deposits (\$) | Balance (\$) |
|-----------------------|----------------------------------------------------------------------|------------------|---------------|--------------|
| 2022<br>01 DEC        | OPENING BALANCE                                                      |                  |               | 7.94         |
| 08 DEC                | TRANSFER FROM ATO ATO009000017428985                                 |                  | 500.00        | 507.94       |
| 08 DEC                | <b>TRANSFER</b> FROM AUTOMATIC DATA P ADP202212081326036             |                  | 540.68        | 1,048.62     |
| 14 DEC                | <b>ANZ INTERNET BANKING PAYMENT 875215</b> TO SOARES SMSF CO PTY LTD | 1,040.00         |               | 8.62         |
| 22 DEC                | <b>TRANSFER</b> FROM AUTOMATIC DATA P ADP202212221333991             |                  | 540.68        | 549.30       |
| 23 DEC                | ANZ INTERNET BANKING PAYMENT 679789 TO SOARES SMSF CO PTY LTD        | 545.00           |               | 4.30         |
| <b>2023</b><br>06 JAN | TRANSFER FROM AUTOMATIC DATA P ADP202301061338944                    |                  | 540.68        | 544.98       |
| 09 JAN                | ANZ INTERNET BANKING PAYMENT 613374 TO SOARES SMSF CO PTY LTD        | 540.00           |               | 4.98         |
| 19 JAN                | TRANSFER FROM AUTOMATIC DATA P ADP202301191349789                    |                  | 540.68        | 545.66       |
| 20 JAN                | ANZ INTERNET BANKING PAYMENT 699105 TO SOARES SMSF CO PTY LTD        | 540.00           |               | 5.66         |
| 27 JAN                | TRANSFER FROM ATO ATO005000017487448                                 |                  | 227.35        | 233.01       |
| 31 JAN                | ANZ INTERNET BANKING PAYMENT 607917 TO SOARES SMSF CO PL             | 230.00           |               | 3.01         |
|                       | TOTALS AT END OF PAGE                                                | \$2,895.00       | \$2,890.07    |              |
|                       | TOTALS AT END OF PERIOD                                              | \$2,895.00       | \$2,890.07    | \$3.01       |