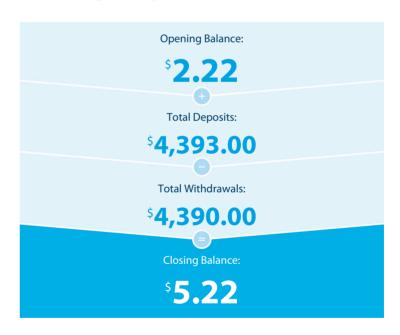

# **Transaction Details**

Please retain this statement for taxation purposes

| Date           | Transaction Details                                           | Withdrawals (\$) | Deposits (\$) | Balance (\$) |
|----------------|---------------------------------------------------------------|------------------|---------------|--------------|
| 2022<br>01 AUG | OPENING BALANCE                                               |                  |               | 2.22         |
| 04 AUG         | TRANSFER FROM AUTOMATIC DATA P ADP202208041247871             |                  | 524.77        | 526.99       |
| 05 AUG         | ANZ INTERNET BANKING PAYMENT 289433 TO SOARES SMSF CO PTY LTD | 520.00           |               | 6.99         |
| 18 AUG         | <b>TRANSFER</b> FROM AUTOMATIC DATA P ADP202208181258754      |                  | 524.77        | 531.76       |
| 19 AUG         | ANZ INTERNET BANKING PAYMENT 596281 TO SOARES SMSF CO PTY LTD | 530.00           |               | 1.76         |
| 01 SEP         | TRANSFER FROM AUTOMATIC DATA P ADP202209011264751             |                  | 524.77        | 526.53       |
| 02 SEP         | ANZ INTERNET BANKING PAYMENT 222601 TO SOARES SMSF CO PTY LTD | 520.00           |               | 6.53         |
| 15 SEP         | TRANSFER FROM AUTOMATIC DATA P ADP202209151275957             |                  | 524.77        | 531.30       |
| 16 SEP         | ANZ INTERNET BANKING PAYMENT 601413 TO SOARES SMSF CO PTY LTD | 530.00           |               | 1.30         |
| 29 SEP         | TRANSFER FROM AUTOMATIC DATA P ADP202209291282451             |                  | 2,293.92      | 2,295.22     |
| 30 SEP         | ANZ INTERNET BANKING PAYMENT 750401 TO SOARES SMSF CO PTY LTD | 2,290.00         |               | 5.22         |
|                | TOTALS AT END OF PAGE                                         | \$4,390.00       | \$4,393.00    | _            |
|                | TOTALS AT END OF PERIOD                                       | \$4,390.00       | \$4,393.00    | \$5.22       |