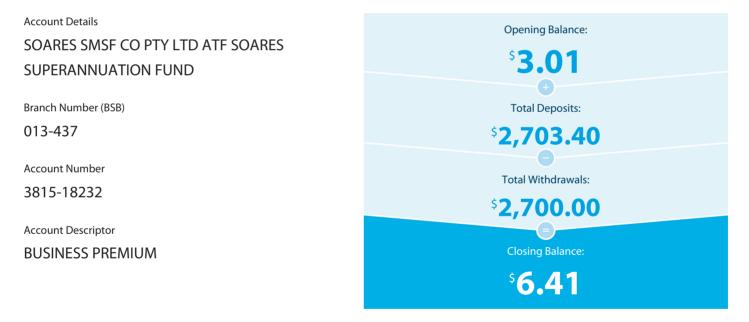

### **Transaction Details**

Please retain this statement for taxation purposes

| Date           | Transaction Details                                              | Withdrawals (\$) | Deposits (\$) | Balance (\$) |
|----------------|------------------------------------------------------------------|------------------|---------------|--------------|
| 2023<br>01 FEB | OPENING BALANCE                                                  |                  |               | 3.01         |
| 02 FEB         | TRANSFER<br>FROM AUTOMATIC DATA P ADP202302021356598             |                  | 540.68        | 543.69       |
| 03 FEB         | ANZ INTERNET BANKING PAYMENT 963080<br>TO SOARES SMSF CO PTY LTD | 540.00           |               | 3.69         |
| 16 FEB         | TRANSFER<br>FROM AUTOMATIC DATA P ADP202302161367438             |                  | 540.68        | 544.37       |
| 17 FEB         | ANZ INTERNET BANKING PAYMENT 492164<br>TO SOARES SMSF CO PTY LTD | 540.00           |               | 4.37         |
| 02 MAR         | TRANSFER<br>FROM AUTOMATIC DATA P ADP202303021374118             |                  | 540.68        | 545.05       |
| 03 MAR         | ANZ INTERNET BANKING PAYMENT 474315<br>TO SOARES SMSF CO PTY LTD | 540.00           |               | 5.05         |
| 16 MAR         | TRANSFER<br>FROM AUTOMATIC DATA P ADP202303161384822             |                  | 540.68        | 545.73       |
| 17 MAR         | ANZ INTERNET BANKING PAYMENT 941093<br>TO SOARES SMSF CO PTY LTD | 540.00           |               | 5.73         |
| 30 MAR         | TRANSFER<br>FROM AUTOMATIC DATA P ADP202303301391618             |                  | 540.68        | 546.41       |
| 31 MAR         | ANZ INTERNET BANKING PAYMENT 322248<br>TO SOARES SMSF CO PTY LTD | 540.00           |               | 6.41         |
|                | TOTALS AT END OF PAGE                                            | \$2,700.00       | \$2,703.40    |              |
|                | TOTALS AT END OF PERIOD                                          | \$2,700.00       | \$2,703.40    | \$6.41       |