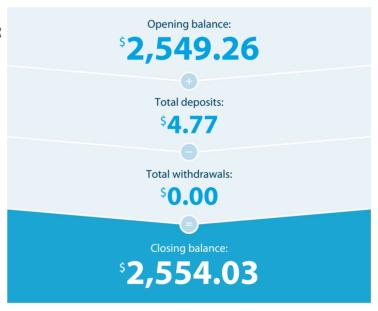

### **Transaction Details**

Please retain this statement for taxation purposes

| Date           | Transaction Details     | Withdrawals (\$) | Deposits (\$) | Balance (\$) |
|----------------|-------------------------|------------------|---------------|--------------|
| 2020<br>01 FEB | OPENING BALANCE         |                  |               | 2,549.26     |
| 01 APR         | QUARTERLY INTEREST      |                  | 4.77          | 2,554.03     |
|                | TOTALS AT END OF PAGE   | \$0.00           | \$4.77        |              |
|                | TOTALS AT END OF PERIOD | \$0.00           | \$4.77        | \$2,554.03   |
| This St        | atement Includes        |                  |               |              |
| Interest       | Paid                    |                  |               | \$4.77       |