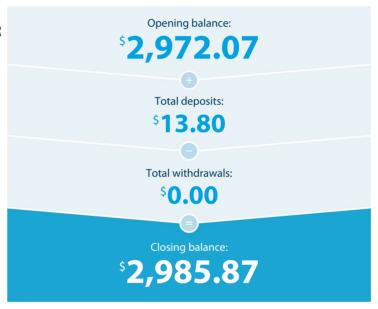

### **Transaction Details**

Please retain this statement for taxation purposes

| Date           | Transaction Details     | Withdrawals (\$) | Deposits (\$) | Balance (\$) |
|----------------|-------------------------|------------------|---------------|--------------|
| 2019<br>01 SEP | OPENING BALANCE         |                  |               | 2,972.07     |
| 01 OCT         | QUARTERLY INTEREST      |                  | 13.80         | 2,985.87     |
|                | TOTALS AT END OF PAGE   | \$0.00           | \$13.80       |              |
|                | TOTALS AT END OF PERIOD | \$0.00           | \$13.80       | \$2,985.87   |
| This St        | atement Includes        |                  |               |              |
| Interest       | Paid                    |                  |               | \$13.80      |