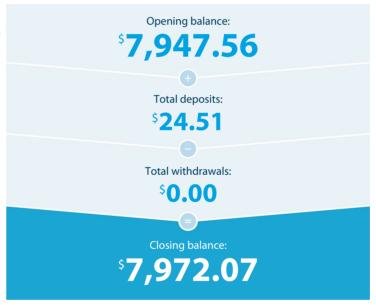

## **Transaction Details**

Please retain this statement for taxation purposes

| Date           | Transaction Details     | Withdrawals (\$) | Deposits (\$) | Balance (\$)        |
|----------------|-------------------------|------------------|---------------|---------------------|
| 2019<br>01 JUN | OPENING BALANCE         |                  |               | 7,947.56            |
| 01 JUL         | QUARTERLY INTEREST      |                  | 24.51         | 7,972.07            |
|                | TOTALS AT END OF PAGE   | \$0.00           | \$24.51       |                     |
|                | TOTALS AT END OF PERIOD | \$0.00           | \$24.51       | \$7,972.07          |
| This Sta       | atement Includes        |                  |               |                     |
| Interest       | Paid                    |                  |               | \$24.51             |
| Yearly S       | Summary                 |                  | Finan         | icial Year to 30/06 |
| Interest       | Paid                    |                  |               | \$174.04            |