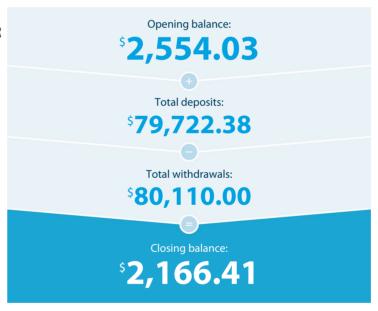

### **Transaction Details**

Please retain this statement for taxation purposes

| Date           | Transaction Details                                                             | Withdrawals (\$) | Deposits (\$) | Balance (\$) |
|----------------|---------------------------------------------------------------------------------|------------------|---------------|--------------|
| 2020<br>01 APR | OPENING BALANCE                                                                 |                  |               | 2,554.03     |
| 15 MAY         | PAYMENT TO ESUPERFUND 219118721                                                 | 110.00           |               | 2,444.03     |
| 22 MAY         | DEPOSIT<br>FROM ATO ATO005000012060265                                          |                  | 181.00        | 2,625.03     |
| 22 MAY         | DEPOSIT<br>FROM ATO ATO005000012060264                                          |                  | 79,541.38     | 82,166.41    |
| 25 MAY         | WDL OTHER NOMINATED A/C<br>939200 426036547<br>TAX REFUND<br>RECEIPT NO. 251970 | 80,000.00        |               | 2,166.41     |
|                | TOTALS AT END OF PAGE                                                           | \$80,110.00      | \$79,722.38   |              |
|                | TOTALS AT END OF PERIOD                                                         | \$80,110.00      | \$79,722.38   | \$2,166.41   |