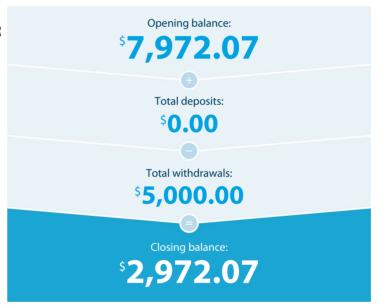

### **Transaction Details**

Please retain this statement for taxation purposes

| Date           | Transaction Details                               | Withdrawals (\$) | Deposits (\$) | Balance (\$) |
|----------------|---------------------------------------------------|------------------|---------------|--------------|
| 2019<br>01 JUL | OPENING BALANCE                                   |                  |               | 7,972.07     |
| 12 AUG         | WITHDRAWAL<br>ANZ INTERNET BANKING PAYMENT 435422 | 5,000.00         |               | 2,972.07     |
|                | TOTALS AT END OF PAGE                             | \$5,000.00       | \$0.00        |              |
|                | TOTALS AT END OF PERIOD                           | \$5,000.00       | \$0.00        | \$2,972.07   |