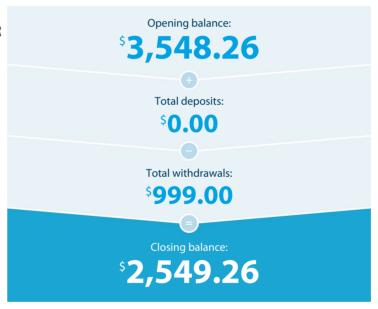

### **Transaction Details**

Please retain this statement for taxation purposes

| Date           | Transaction Details             | Withdrawals (\$) | Deposits (\$) | Balance (\$) |
|----------------|---------------------------------|------------------|---------------|--------------|
| 2020<br>01 JAN | OPENING BALANCE                 |                  |               | 3,548.26     |
| 15 JAN         | PAYMENT TO ESUPERFUND 198147053 | 999.00           |               | 2,549.26     |
|                | TOTALS AT END OF PAGE           | \$999.00         | \$0.00        |              |
|                | TOTALS AT END OF PERIOD         | \$999.00         | \$0.00        | \$2,549.26   |