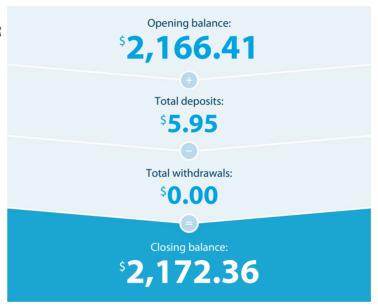

### **Transaction Details**

Please retain this statement for taxation purposes

| Date           | Transaction Details     | Withdrawals (\$) | Deposits (\$) | Balance (\$)        |
|----------------|-------------------------|------------------|---------------|---------------------|
| 2020<br>01 JUN | OPENING BALANCE         |                  |               | 2,166.41            |
| 01 JUL         | QUARTERLY INTEREST      |                  | 5.95          | 2,172.36            |
|                | TOTALS AT END OF PAGE   | \$0.00           | \$5.95        |                     |
|                | TOTALS AT END OF PERIOD | \$0.00           | \$5.95        | \$2,172.36          |
| This Sta       | atement Includes        |                  |               |                     |
| Interest       | Paid                    |                  |               | \$5.95              |
| Yearly :       | Summary                 |                  | Finan         | icial Year to 30/06 |
| Interest       | Paid                    |                  |               | \$55.47             |