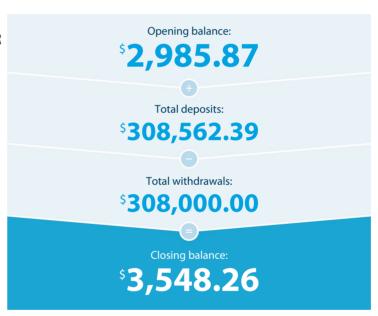

### **Transaction Details**

Please retain this statement for taxation purposes

| Date                  | Transaction Details                                                                      | Withdrawals (\$) | Deposits (\$) | Balance (\$) |
|-----------------------|------------------------------------------------------------------------------------------|------------------|---------------|--------------|
| 2019<br>01 OCT        | OPENING BALANCE                                                                          |                  |               | 2,985.87     |
| 04 DEC                | <b>DEPOSIT</b><br>FROM ING TO ANZ V2 A0572404                                            |                  | 308,550.00    | 311,535.87   |
| 05 DEC                | WDL OTHER NOMINATED A/C<br>939200 426036547<br>TO ANP PENSION FUND<br>RECEIPT NO. 231001 | 228,000.00       |               | 83,535.87    |
| 05 DEC                | WDL OTHER NOMINATED A/C<br>142201 366822530<br>TO RABO PENSION<br>RECEIPT NO. 231002     | 80,000.00        |               | 3,535.87     |
| <b>2020</b><br>01 JAN | QUARTERLY INTEREST                                                                       |                  | 12.39         | 3,548.26     |
|                       | TOTALS AT END OF PAGE                                                                    | \$308,000.00     | \$308,562.39  |              |
|                       | TOTALS AT END OF PERIOD                                                                  | \$308,000.00     | \$308,562.39  | \$3,548.26   |
| This Sta              | itement Includes                                                                         |                  |               |              |
| Interest I            | Paid                                                                                     |                  |               | \$12.39      |