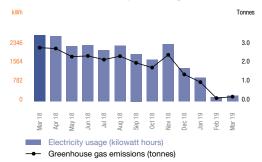

## Your Electricity Usage

#### Your Daily Usage this period

| This Account                 | 9.11 kWhs  |
|------------------------------|------------|
| Same period last year        | 94.38 kWhs |
| Ave. Cost per day (inc. GST) | \$5.24     |
|                              |            |

For information on how to reduce your greenhouse gas emissions, visit climatechange.gov.au

Page 1/3

Do quarterly electricity bills give you the budget blues?

Call your QEnergy Account Manager today and ask about our easy monthly payment option.