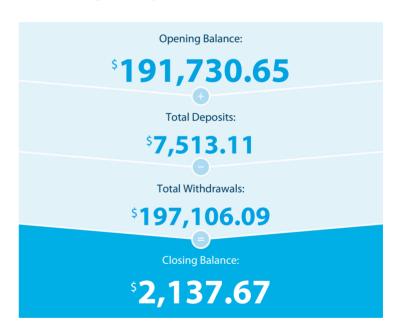

## Please retain this statement for taxation purposes

| Date           | Transaction Details                                                       | Withdrawals (\$) | Deposits (\$) | Balance (\$) |
|----------------|---------------------------------------------------------------------------|------------------|---------------|--------------|
| 2020<br>30 JUN | OPENING BALANCE                                                           |                  |               | 191,730.65   |
| 02 JUL         | ANZ INTERNET BANKING FUNDS TFER TRANSFER 129521 TO 016376202829538        | 10,000.00        |               | 181,730.65   |
| 22 JUL         | TRANSFER FROM KINGWEST KWR - KMKM015                                      |                  | 2,860.00      | 184,590.65   |
| 31 JUL         | ANZ INTERNET BANKING PAYMENT 775949 TO CARTER WOODGATE PTY LTD            | 3,552.95         |               | 181,037.70   |
| 31 JUL         | CREDIT INTEREST PAID                                                      |                  | 77.59         | 181,115.29   |
| 12 AUG         | PAYMENT TO WATER CORP 9007521096                                          | 415.54           |               | 180,699.75   |
| 13 AUG         | <b>ANZ INTERNET BANKING FUNDS TFER</b> TRANSFER 873323 TO 016376202829538 | 24,000.00        |               | 156,699.75   |
| 31 AUG         | CREDIT INTEREST PAID                                                      |                  | 70.69         | 156,770.44   |
| 30 SEP         | CREDIT INTEREST PAID                                                      |                  | 64.25         | 156,834.69   |
| 07 OCT         | PAYMENT TO WATER CORP 9007521096                                          | 327.43           |               | 156,507.26   |
| 30 OCT         | CREDIT INTEREST PAID                                                      |                  | 64.17         | 156,571.43   |
| 18 NOV         | TRANSFER<br>FROM CBA KMKM0018                                             |                  | 4,290.00      | 160,861.43   |
| 18 NOV         | ANZ INTERNET BANKING PAYMENT 123391 TO CARTER WOODGATE PTY LTD            | 3,552.95         |               | 157,308.48   |
| 30 NOV         | CREDIT INTEREST PAID                                                      |                  | 59.34         | 157,367.82   |
| 09 DEC         | PAYMENT TO WATER CORP 9007521096                                          | 257.22           |               | 157,110.60   |
| 18 DEC         | <b>ANZ INTERNET BANKING FUNDS TFER</b> TRANSFER 123755 TO 016376202829538 | 155,000.00       |               | 2,110.60     |
| 31 DEC         | CREDIT INTEREST PAID                                                      |                  | 27.07         | 2,137.67     |
|                | TOTALS AT END OF PAGE                                                     | \$197,106.09     | \$7,513.11    |              |
|                | TOTALS AT END OF PERIOD                                                   | \$197,106.09     | \$7,513.11    | \$2,137.67   |