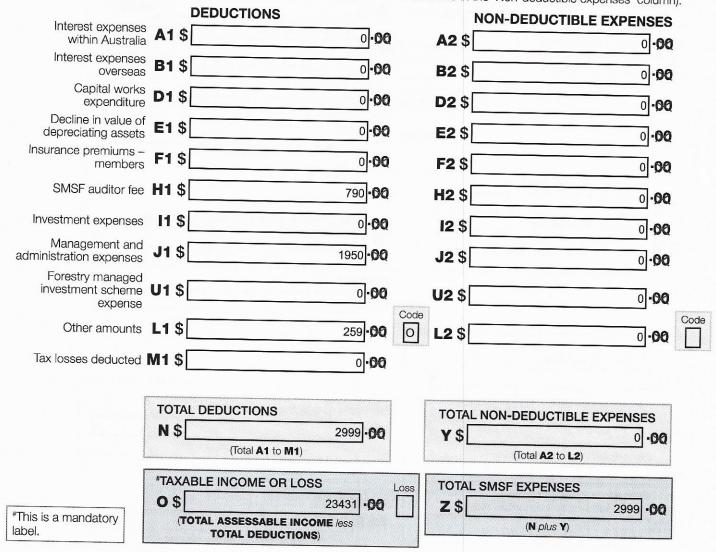

## Mac38 Superfund Statement of Taxable Income

For the year ended 30 June 2021

|                                            | 2021<br>\$        |
|--------------------------------------------|-------------------|
| Benefits accrued as a result of operations | 8,944.00          |
| Less                                       |                   |
| Non Taxable Transfer In                    | 1,713.00          |
| Realised Accounting Capital Gains          | (8,228.00)        |
| Non Taxable Contributions                  | 6,060.00          |
|                                            | \$12,036 (455.00) |
| Add                                        |                   |
| Decrease in MV of investments              | 3,808.00          |
| Franking Credits                           | 92.00             |
|                                            | 3,900.00          |
| SMSF Annual Return Rounding                | (1.00)            |
| Taxable Income or Loss                     | 13,298.00         |
| Income Tax on Taxable Income or Loss       | 1,994.70          |
| Less                                       |                   |
| Franking Credits                           | 92.14             |
|                                            |                   |
| CURRENT TAX OR REFUND                      |                   |
|                                            | 1,902.56          |
| Supervisory Levy                           | 259.00            |
| Income Tax Instalments Paid                | (3,159.00)        |
| AMOUNT DUE OR REFUNDABLE                   | (997.44)          |