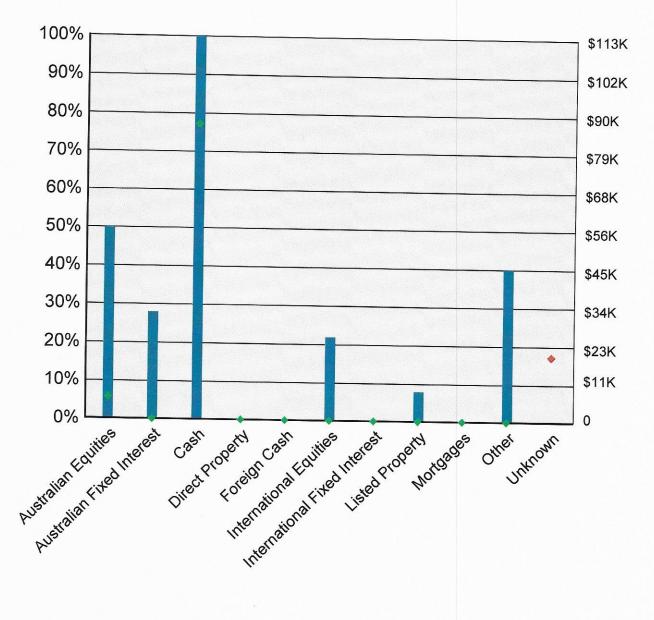

## Mac38 Superfund Investment Summary Report

| Investmen  | t                                | Units      | Market Price  | Market Value | Average Cost | Accounting Cost | Unrealised<br>Gain/(Loss) | Gain/<br>(Loss)% | Portfolio<br>Weight% |
|------------|----------------------------------|------------|---------------|--------------|--------------|-----------------|---------------------------|------------------|----------------------|
| Cash/Banl  | k Accounts                       |            |               |              |              |                 |                           |                  |                      |
|            | CBA Accelerator Cash Account     |            | 60,624.780000 | 60,624.78    | 60,624.78    | 60,624.78       |                           |                  | 50.40 %              |
|            | CBA Direct Investment Account    |            | 29.020000     | 29.02        | 29.02        | 29.02           |                           |                  | 0.02 %               |
|            |                                  |            |               | 60,653.80    |              | 60,653.80       |                           |                  | 50.43 %              |
| Shares in  | Listed Companies (Australi       | ian)       |               |              |              |                 |                           |                  |                      |
| AVE.AX     | Avecho Biotechnology Limited     | 500,000.00 | 0.017000      | 8,500.00     | 0.02         | 11,029.77       | (2,529.77)                | (22.94) %        | 7.07 %               |
| FBR.AX     | FBR Ltd                          | 400,000.00 | 0.040000      | 16,000.00    | 0.05         | 18,479.80       | (2,479.80)                | (13.42) %        | 13.30 %              |
| OBM.AX     | Ora Banda Mining Ltd             | 130,000.00 | 0.150000      | 19,500.00    | 0.29         | 37,124.05       | (17,624.05)               | (47.47) %        | 16.21 %              |
|            |                                  |            |               | 44,000.00    |              | 66,633.62       | (22,633.62)               | (33.97) %        | 36.58 %              |
| Units in U | nlisted Unit Trusts (Austral     | ian)       |               |              |              |                 |                           |                  |                      |
| BPFF       | Bakers Partners Founders<br>Fund | 73,180.00  | 0.213479      | 15,622.39    | 0.76         | 55,523.99       | (39,901.60)               | (71.86) %        | 12.99 %              |
|            |                                  |            |               | 15,622.39    |              | 55,523.99       | (39,901.60)               | (71.86) %        | 12.99 %              |
|            |                                  |            |               | 120,276.19   |              | 182,811.41      | (62,535.22)               | (34.21) %        | 100.00 %             |