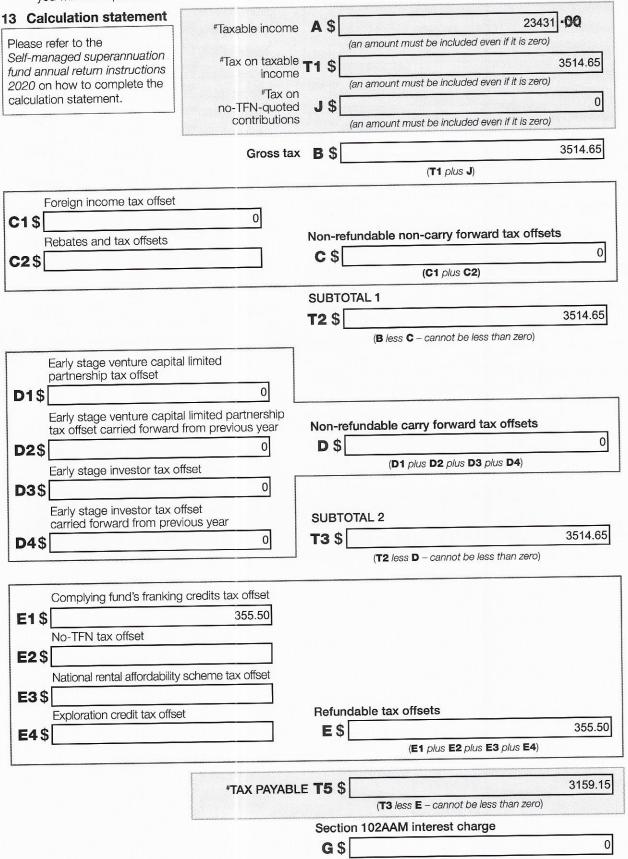

## Mac38 Superfund Statement of Taxable Income

For the year ended 30 June 2021

|                                            | 2021<br>\$        |
|--------------------------------------------|-------------------|
| Benefits accrued as a result of operations | 8,944.00          |
| Less                                       |                   |
| Non Taxable Transfer In                    | 1,713.00          |
| Realised Accounting Capital Gains          | (8,228.00)        |
| Non Taxable Contributions                  | 6,060.00          |
|                                            | \$12,036 (455.00) |
| Add                                        |                   |
| Decrease in MV of investments              | 3,808.00          |
| Franking Credits                           | 92.00             |
|                                            | 3,900.00          |
| SMSF Annual Return Rounding                | (1.00)            |
| Taxable Income or Loss                     | 13,298.00         |
| Income Tax on Taxable Income or Loss       | 1,994.70          |
| Less                                       |                   |
| Franking Credits                           | 92.14             |
|                                            |                   |
| CURRENT TAX OR REFUND                      |                   |
|                                            | 1,902.56          |
| Supervisory Levy                           | 259.00            |
| Income Tax Instalments Paid                | (3,159.00)        |
| AMOUNT DUE OR REFUNDABLE                   | (997.44)          |