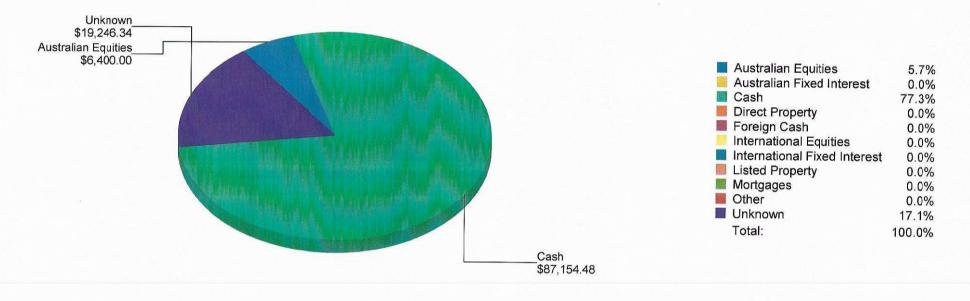

## Mac38 Superfund Notes to the Financial Statements

For the year ended 30 June 2021

|                                                                             | \$         | \$         |
|-----------------------------------------------------------------------------|------------|------------|
| Bakers Partners Founders Fund                                               | 15,622     | 19,246     |
|                                                                             | 15,622     | 19,246     |
|                                                                             |            |            |
| Note 4: Banks and Term Deposits                                             |            |            |
| Banks                                                                       | 2021<br>\$ | 2020<br>\$ |
|                                                                             |            |            |
| CBA Accelerator Cash Account                                                | 60,625     | 76,461     |
| CBA Direct Investment Account                                               | 29         | 10,694     |
|                                                                             | 60,654     | 87,155     |
| Note 5: Dividends                                                           |            |            |
|                                                                             | 2021<br>\$ | 2020<br>\$ |
| Argo Investments Limited                                                    | 0          | 243        |
| SRG Global Limited                                                          | 215        | 0          |
| Switzer Dividend Growth Fund (managed Fund)                                 | 0          | 942        |
|                                                                             | 215        | 1,185      |
| Note 6: Changes in Market Values                                            |            |            |
| Unrealised Movements in Market Value                                        | 2021<br>\$ | 2020<br>\$ |
| Other Revaluations<br>Other Revaluations                                    | 0          | 19,213     |
|                                                                             | 0          | 19,213     |
|                                                                             |            | ·          |
| Shares in Listed Companies (Australian)<br>Avecho Biotechnology Limited     | (2,530)    | 0          |
| FBR Ltd                                                                     | 19,970     | (22,450)   |
| Ora Banda Mining Ltd                                                        | (17,624)   | 0          |
|                                                                             | (184)      | (22,450)   |
| Units in Unlisted Unit Trusts (Australian)<br>Bakers Partners Founders Fund | (2 604)    | (06.070)   |
| Dareis Failleis Fullueis Fullu                                              | (3,624)    | (36,278)   |
|                                                                             | (3,624)    | (36,278)   |

## Mac38 Superfund Notes to the Financial Statements

For the year ended 30 June 2021

| Total Unrealised Movement                          | (3,808)    | (39,515)   |
|----------------------------------------------------|------------|------------|
| Realised Movements in Market Value                 | 2021<br>\$ | 2020<br>\$ |
| Shares in Listed Companies (Australian)<br>FBR Ltd | (19,760)   | 0          |
| Ora Banda Mining Ltd                               | 2,665      | 0          |
| SRG Global Limited                                 | 8,867      | 0          |
|                                                    | (8,228)    | 0          |
| Total Realised Movement                            | (8,228)    | 0          |
| Changes in Market Values                           | (12,036)   | (39,515)   |

## Mac38 Superfund Investment Summary Report

| Investmen  | t                                | Units      | Market Price  | Market Value | Average Cost | Accounting Cost | Unrealised<br>Gain/(Loss) | Gain/<br>(Loss)% | Portfolio<br>Weight% |
|------------|----------------------------------|------------|---------------|--------------|--------------|-----------------|---------------------------|------------------|----------------------|
| Cash/Banl  | k Accounts                       |            |               |              |              |                 |                           |                  |                      |
|            | CBA Accelerator Cash Account     |            | 60,624.780000 | 60,624.78    | 60,624.78    | 60,624.78       |                           |                  | 50.40 %              |
|            | CBA Direct Investment Account    |            | 29.020000     | 29.02        | 29.02        | 29.02           |                           |                  | 0.02 %               |
|            |                                  |            |               | 60,653.80    |              | 60,653.80       |                           |                  | 50.43 %              |
| Shares in  | Listed Companies (Australi       | ian)       |               |              |              |                 |                           |                  |                      |
| AVE.AX     | Avecho Biotechnology Limited     | 500,000.00 | 0.017000      | 8,500.00     | 0.02         | 11,029.77       | (2,529.77)                | (22.94) %        | 7.07 %               |
| FBR.AX     | FBR Ltd                          | 400,000.00 | 0.040000      | 16,000.00    | 0.05         | 18,479.80       | (2,479.80)                | (13.42) %        | 13.30 %              |
| OBM.AX     | Ora Banda Mining Ltd             | 130,000.00 | 0.150000      | 19,500.00    | 0.29         | 37,124.05       | (17,624.05)               | (47.47) %        | 16.21 %              |
|            |                                  |            |               | 44,000.00    |              | 66,633.62       | (22,633.62)               | (33.97) %        | 36.58 %              |
| Units in U | nlisted Unit Trusts (Austral     | ian)       |               |              |              |                 |                           |                  |                      |
| BPFF       | Bakers Partners Founders<br>Fund | 73,180.00  | 0.213479      | 15,622.39    | 0.76         | 55,523.99       | (39,901.60)               | (71.86) %        | 12.99 %              |
|            |                                  |            |               | 15,622.39    |              | 55,523.99       | (39,901.60)               | (71.86) %        | 12.99 %              |
|            |                                  |            |               | 120,276.19   |              | 182,811.41      | (62,535.22)               | (34.21) %        | 100.00 %             |