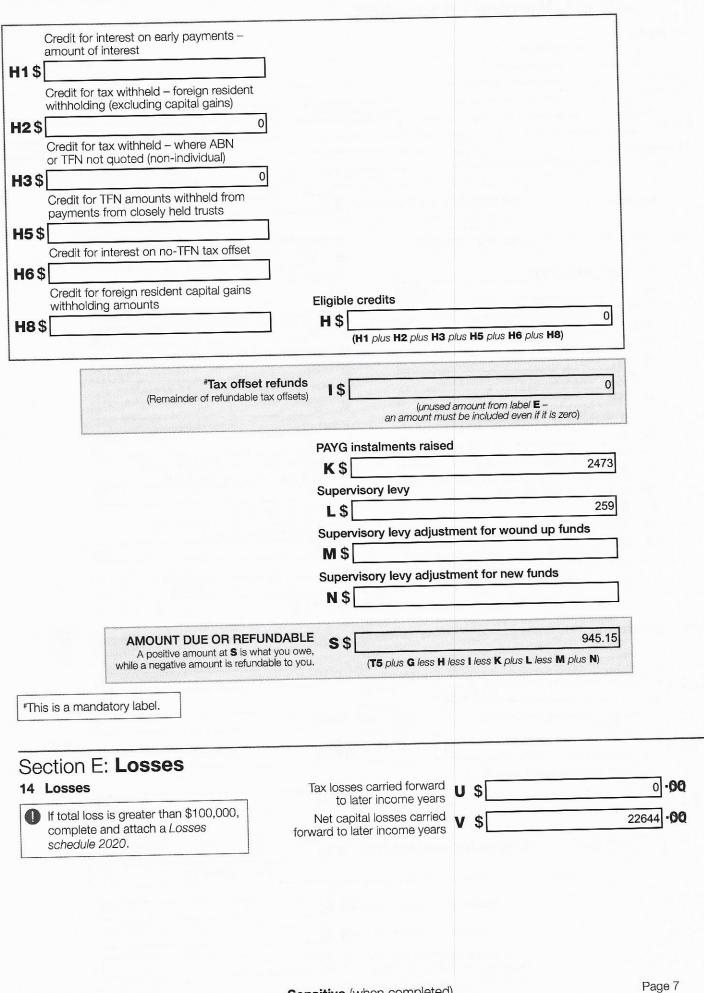

## Mac38 Superfund Statement of Taxable Income

For the year ended 30 June 2021

|                                            | 2021<br>\$        |
|--------------------------------------------|-------------------|
| Benefits accrued as a result of operations | 8,944.00          |
| Less                                       |                   |
| Non Taxable Transfer In                    | 1,713.00          |
| Realised Accounting Capital Gains          | (8,228.00)        |
| Non Taxable Contributions                  | 6,060.00          |
|                                            | \$12,036 (455.00) |
| Add                                        |                   |
| Decrease in MV of investments              | 3,808.00          |
| Franking Credits                           | 92.00             |
|                                            | 3,900.00          |
| SMSF Annual Return Rounding                | (1.00)            |
| Taxable Income or Loss                     | 13,298.00         |
| Income Tax on Taxable Income or Loss       | 1,994.70          |
| Less                                       |                   |
| Franking Credits                           | 92.14             |
|                                            |                   |
| CURRENT TAX OR REFUND                      |                   |
|                                            | 1,902.56          |
| Supervisory Levy                           | 259.00            |
| Income Tax Instalments Paid                | (3,159.00)        |
| AMOUNT DUE OR REFUNDABLE                   | (997.44)          |