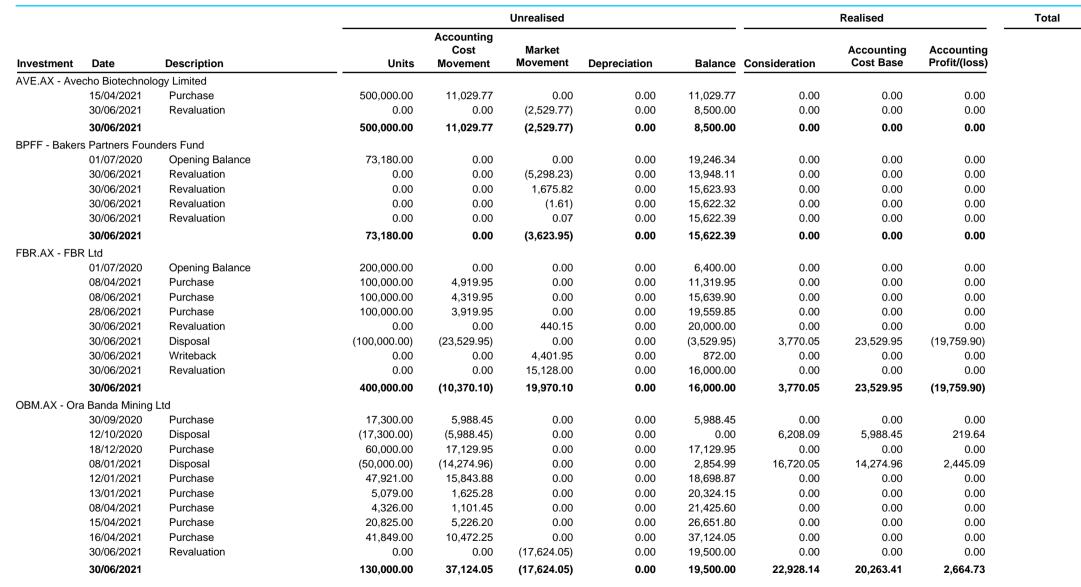

## Mac38 Superfund Market Movement Report

|              |                 |             |             | Unrealised                     |                    |              |           |               |                         | Total                       |             |
|--------------|-----------------|-------------|-------------|--------------------------------|--------------------|--------------|-----------|---------------|-------------------------|-----------------------------|-------------|
| Investment   | Date            | Description | Units       | Accounting<br>Cost<br>Movement | Market<br>Movement | Depreciation | Balance   | Consideration | Accounting<br>Cost Base | Accounting<br>Profit/(loss) |             |
| SRG.AX - SR  | G Global Limite | ed          |             |                                |                    |              |           |               |                         |                             |             |
|              | 06/07/2020      | Purchase    | 40,000.00   | 9,719.95                       | 0.00               | 0.00         | 9,719.95  | 0.00          | 0.00                    | 0.00                        |             |
|              | 25/08/2020      | Purchase    | 3,000.00    | 895.00                         | 0.00               | 0.00         | 10,614.95 | 0.00          | 0.00                    | 0.00                        |             |
|              | 17/09/2020      | Disposal    | (43,000.00) | (10,614.95)                    | 0.00               | 0.00         | 0.00      | 15,006.63     | 10,614.95               | 4,391.68                    |             |
|              | 30/09/2020      | Purchase    | 30,000.00   | 8,719.95                       | 0.00               | 0.00         | 8,719.95  | 0.00          | 0.00                    | 0.00                        |             |
|              | 09/10/2020      | Disposal    | (30,000.00) | (8,719.95)                     | 0.00               | 0.00         | 0.00      | 9,430.05      | 8,719.95                | 710.10                      |             |
|              | 19/10/2020      | Purchase    | 45,000.00   | 15,104.95                      | 0.00               | 0.00         | 15,104.95 | 0.00          | 0.00                    | 0.00                        |             |
|              | 18/12/2020      | Disposal    | (45,000.00) | (15,104.95)                    | 0.00               | 0.00         | 0.00      | 18,870.05     | 15,104.95               | 3,765.10                    |             |
|              | 30/06/2021      |             | 0.00        | 0.00                           | 0.00               | 0.00         | 0.00      | 43,306.73     | 34,439.85               | 8,866.88                    |             |
| Total Market | Movement        |             |             |                                | (3,807.67)         |              |           |               |                         | (8,228.29)                  | (12,035.96) |