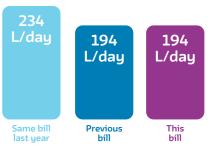

In this period you used 13kL. Your average daily water use was 194L at \$0.37 per day.