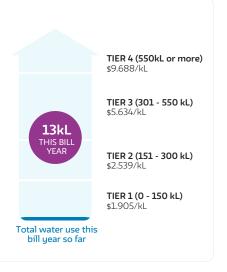

# Water use pricing

- You are currently in Tier 1.
- In 137kL you will enter Tier 2.
- You will reset to Tier 1 when your bill year ends in July 2023.

Learn more about how your charges are calculated at: watercorporation.com.au/understandingyourbill

In this period you used 13kL. Your average daily water use was 194L at \$0.37 per day.

## New charges

| CHARGE TYPE                          | BASED ON                                                                                                                                                        | AMOUNT   |
|--------------------------------------|-----------------------------------------------------------------------------------------------------------------------------------------------------------------|----------|
| Water use charges                    |                                                                                                                                                                 |          |
| 7 Jul 2022 - 12 Sep 2022             | 13 kL at \$1.9050                                                                                                                                               | \$24.77  |
| Water use charges total              |                                                                                                                                                                 | \$24.77  |
| Service charges                      |                                                                                                                                                                 |          |
| Water<br>1 Sep 2022 - 31 Oct 2022    | 1 residence                                                                                                                                                     | \$46.08  |
| Sewerage<br>1 Sep 2022 - 31 Oct 2022 | Maximum charge for 1 residence<br>Your sewerage charges have been capped.<br>Based on the rateable<br>value of \$12740 your charges would have been<br>\$275.75 | \$208.95 |
| Service charges total                |                                                                                                                                                                 | \$255.03 |
| GST does not apply.                  |                                                                                                                                                                 |          |
|                                      |                                                                                                                                                                 |          |