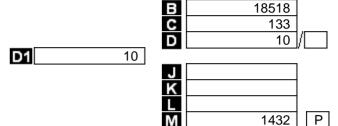

### Section D: Income tax calculation statement 13 Income tax calculation statement

| 13 IIICOIIIE lax calculation St | atement          |                                          |                               |
|---------------------------------|------------------|------------------------------------------|-------------------------------|
|                                 |                  | Taxable income                           | <b>A</b> 6216.00              |
|                                 |                  | Tax on taxable income                    | <b>T1</b> 932.40              |
|                                 |                  | Tax on no-TFN-quoted                     | J 0.00                        |
|                                 |                  | contributions                            |                               |
| Foreign inc. tax offsets        | <b>C1</b> 2.17   | Gross tax                                | <b>B</b> 932.40               |
| Rebates and tax offsets         | C2               | <ul><li>Non-refundable non-c/f</li></ul> | <b>B</b> 932.40 <b>C</b> 2.17 |
|                                 |                  | tax offsets (C1 + C2)                    |                               |
| ESVCLP tax offset               | D1               | SUBTOTAL 1                               | <b>T2</b> 930.23              |
| ESVCLP tax offset c/f           | D2               |                                          |                               |
| from previous year              |                  | Non-refundable c/f tax                   | D                             |
| ESIC tax offset                 | D3               | offsets (D1+D2+D3+D4)                    |                               |
| ESIC tax offset c/f             | D3<br>D4         | SUBTOTAL 2                               | <b>T3</b> 930.23              |
| from previous year              |                  |                                          |                               |
| Complying fund's franking       | <b>E1</b> 423.52 |                                          |                               |
| credits tax offset              |                  |                                          |                               |
| No-TFN tax offset               | <b>=</b> 2       | Refundable tax offsets                   | <b>E</b> 423.52               |
| NRAS tax offset                 | <b>=</b> 3       | (E1 + E2 + E3 + E4)                      |                               |
| Exploration cr. tax offset      | E4               | ,                                        |                               |
| Credit:                         |                  | TAX PAYABLE                              | <b>T5</b> 506.71              |
| Int. on early payments          | HI               | Section 102AAM int. charge               | <b>T5</b> 506.71 <b>G</b>     |
| Foreign res. w'holding          | H2               | •                                        |                               |
| (excl. capital gains)           |                  | <ul> <li>Eligible credits</li> </ul>     | H                             |
| ABN/TFN not quoted              | H3               | (H1 + H2 + H3 + H5 + H6 + H8)            |                               |
| TFN w/held from                 | H5               | Tax offset refunds                       | 0.00                          |
| closely held trusts             |                  |                                          |                               |
| Int. on no-TFN tax offset       | H6               | PAYG installments raised                 | K                             |
| Credit for foreign res.         | H8               | Supervisory levy                         | <b>K</b> 259.00               |
| capital gains w'holding         |                  | Supervisory levy adj. for                | М                             |
|                                 |                  | wound up funds                           |                               |
|                                 |                  | Supervisory levy adj. for                | N                             |
|                                 |                  | new funds                                |                               |
|                                 |                  | TOTAL AMOUNT DUE                         | <b>S</b> 765.71               |
|                                 |                  | (T5 + G - H - I - K + L - M + N)         |                               |
|                                 |                  | •                                        |                               |