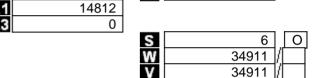

### Form F Self-managed superannuation fund annual return 2020

**Carruthers Luvera Super Fund** 

File no 941 836 745

Client ref

Page 03 of 06 CALUSF

14812

Other amounts

TOTAL DEDUCTIONS (A1 to M1)

TOTAL NON-DEDUCTIBLE EXPENSES (A2 to L2)

TOTAL SMSF EXPENSES (N + Y)

TOTAL INCOME OR LOSS

(Total assessable income less deductions)

| <b>A1</b> | 12383 |  |
|-----------|-------|--|
| H1        | 550   |  |
| 11        | 11821 |  |
| J1        | 3941  |  |
| <b>L1</b> |       |  |