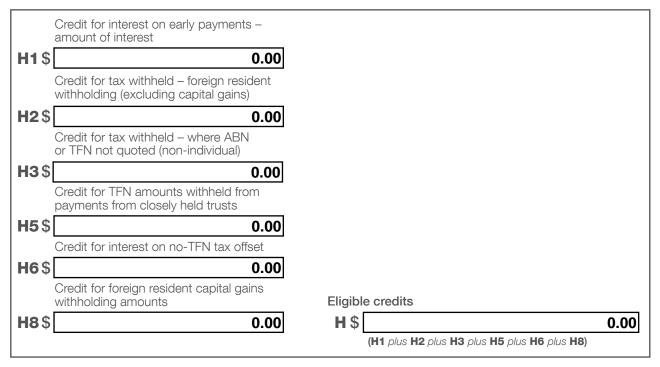

| T5 \$       | 0.00                                            |
|                    |                                                    | INVIAIADEE                     | 100         | (T3 less E – cannot be less than zero)          |
|                    |                                                    |                                | Section     | on 102AAM interest charge                       |
|                    |                                                    |                                | G\$         |                                                 |
|                    |                                                    |                                | чÞ          | 0.00                                            |

## Fund's tax file number (TFN) On File





\*Tax offset refunds (Remainder of refundable tax offsets)

1\$

90.24

(unused amount from label E an amount must be included even if it is zero)

PAYG instalments raised

**K**\$ 2,684.00

Supervisory levy

L\$ 259.00

Supervisory levy adjustment for wound up funds

**M**\$ 0.00

Supervisory levy adjustment for new funds

**N**\$ 0.00

#### AMOUNT DUE OR REFUNDABLE

A positive amount at **S** is what you owe, while a negative amount is refundable to you.

S\$ -2,515.24

(T5 plus G less H less I less K plus L less M plus N)

\*This is a mandatory label.

## Section E: Losses

#### 14 Losses

If total loss is greater than \$100,000, complete and attach a Losses schedule 2021.

Tax losses carried forward to later income years

Net capital losses carried forward to later income years

Se