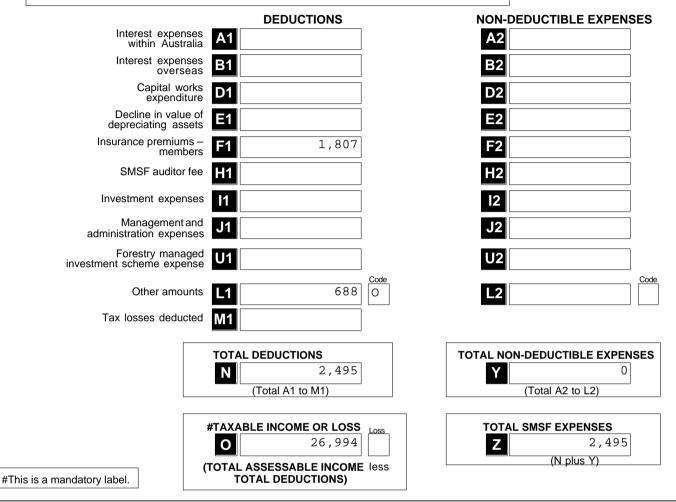

# Self-managed superannuation

| fund | annual | return |
|------|--------|--------|

Return year

2020

2020

| Only self-managed superannuation funds (SMS complete this annual return. All other funds must Fund income tax return 2020 (NAT 71287)                                           |                                                                              |            | Return year        | 2020       |  |  |  |
|---------------------------------------------------------------------------------------------------------------------------------------------------------------------------------|------------------------------------------------------------------------------|------------|--------------------|------------|--|--|--|
| The Self-managed superannuation fund ann<br>instructions 2020 (NAT 71606) (the instruction<br>you to complete this annual return.                                               |                                                                              |            |                    |            |  |  |  |
| The SMSF annual return cannot be used to n<br>change in fund membership. You must upda<br>via ABR.gov.au or complete the Change of o<br>superannuation entities form (NAT3036). | A You must update fund details<br>the Change of details for<br>in (NAT3036). |            |                    |            |  |  |  |
| Section A: Fund information<br>1 Tax file number (TFN)                                                                                                                          |                                                                              |            |                    |            |  |  |  |
|                                                                                                                                                                                 |                                                                              |            | uoting it could in | crease the |  |  |  |
| 2 Name of self-managed superannuat                                                                                                                                              |                                                                              |            |                    |            |  |  |  |
|                                                                                                                                                                                 | Barnsley Superannuat                                                         | ion Fund   |                    |            |  |  |  |
|                                                                                                                                                                                 |                                                                              |            |                    |            |  |  |  |
| 3 Australian business number (ABN)                                                                                                                                              | 33 855 302 723                                                               |            |                    |            |  |  |  |
| 4 Current postal address                                                                                                                                                        | PO Box 313                                                                   |            |                    |            |  |  |  |
|                                                                                                                                                                                 |                                                                              |            |                    |            |  |  |  |
|                                                                                                                                                                                 | Parramatta                                                                   | N          | ISW 2              | 124        |  |  |  |
| Is this an amendment to the SMSF's 2020 Is this the first required return for a newly                                                                                           |                                                                              |            |                    |            |  |  |  |
| 6 SMSF auditor                                                                                                                                                                  | [                                                                            |            |                    |            |  |  |  |
| Auditor's name Title                                                                                                                                                            | Mr<br>Bonney                                                                 |            |                    |            |  |  |  |
| Family name<br>First given name                                                                                                                                                 | Mark                                                                         |            |                    |            |  |  |  |
| Other given names                                                                                                                                                               |                                                                              |            |                    |            |  |  |  |
| SMSF Auditor Number                                                                                                                                                             |                                                                              |            |                    |            |  |  |  |
| Auditor's phone number                                                                                                                                                          |                                                                              | ]          |                    |            |  |  |  |
| Use Agent<br>address details? Y Postal address                                                                                                                                  | PO Box 313                                                                   | <u></u>    |                    |            |  |  |  |
|                                                                                                                                                                                 |                                                                              |            |                    |            |  |  |  |
|                                                                                                                                                                                 | Parramatta                                                                   | N          | ISW 2              | 124        |  |  |  |
|                                                                                                                                                                                 | Date audit was completed A                                                   | 24/05/2021 | _                  |            |  |  |  |
|                                                                                                                                                                                 | Was Part A of the audit report qua                                           | lified ?   |                    |            |  |  |  |
|                                                                                                                                                                                 | Was Part B of the audit report qua                                           | lified ?   |                    |            |  |  |  |
|                                                                                                                                                                                 | If Part B of the audit report was que have the reported issues been re-      |            | ]                  |            |  |  |  |
|                                                                                                                                                                                 |                                                                              |            |                    |            |  |  |  |
|                                                                                                                                                                                 | Sensitive (when complete                                                     | ed)        |                    |            |  |  |  |