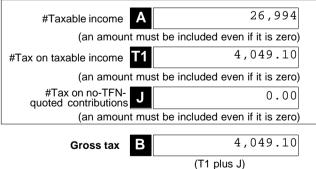

# Self-managed superannuation

| fund | annual | return |
|------|--------|--------|

Return year

2020

2020

| Only self-managed superannuation funds (SMS complete this annual return. All other funds must Fund income tax return 2020 (NAT 71287)                                           |                                                                              |            | Return year        | 2020       |  |  |  |
|---------------------------------------------------------------------------------------------------------------------------------------------------------------------------------|------------------------------------------------------------------------------|------------|--------------------|------------|--|--|--|
| The Self-managed superannuation fund ann<br>instructions 2020 (NAT 71606) (the instruction<br>you to complete this annual return.                                               |                                                                              |            |                    |            |  |  |  |
| The SMSF annual return cannot be used to n<br>change in fund membership. You must upda<br>via ABR.gov.au or complete the Change of o<br>superannuation entities form (NAT3036). | A You must update fund details<br>the Change of details for<br>in (NAT3036). |            |                    |            |  |  |  |
| Section A: Fund information<br>1 Tax file number (TFN)                                                                                                                          |                                                                              |            |                    |            |  |  |  |
|                                                                                                                                                                                 |                                                                              |            | uoting it could in | crease the |  |  |  |
| 2 Name of self-managed superannuat                                                                                                                                              |                                                                              |            |                    |            |  |  |  |
|                                                                                                                                                                                 | Barnsley Superannuat                                                         | ion Fund   |                    |            |  |  |  |
|                                                                                                                                                                                 |                                                                              |            |                    |            |  |  |  |
| 3 Australian business number (ABN)                                                                                                                                              | 33 855 302 723                                                               |            |                    |            |  |  |  |
| 4 Current postal address                                                                                                                                                        | PO Box 313                                                                   |            |                    |            |  |  |  |
|                                                                                                                                                                                 |                                                                              |            |                    |            |  |  |  |
|                                                                                                                                                                                 | Parramatta                                                                   | N          | ISW 2              | 124        |  |  |  |
| Is this an amendment to the SMSF's 2020 Is this the first required return for a newly                                                                                           |                                                                              |            |                    |            |  |  |  |
| 6 SMSF auditor                                                                                                                                                                  | [                                                                            |            |                    |            |  |  |  |
| Auditor's name Title                                                                                                                                                            | Mr<br>Bonney                                                                 |            |                    |            |  |  |  |
| Family name<br>First given name                                                                                                                                                 | Mark                                                                         |            |                    |            |  |  |  |
| Other given names                                                                                                                                                               |                                                                              |            |                    |            |  |  |  |
| SMSF Auditor Number                                                                                                                                                             |                                                                              |            |                    |            |  |  |  |
| Auditor's phone number                                                                                                                                                          |                                                                              | ]          |                    |            |  |  |  |
| Use Agent<br>address details? Y Postal address                                                                                                                                  | PO Box 313                                                                   | <u></u>    |                    |            |  |  |  |
|                                                                                                                                                                                 |                                                                              |            |                    |            |  |  |  |
|                                                                                                                                                                                 | Parramatta                                                                   | N          | ISW 2              | 124        |  |  |  |
|                                                                                                                                                                                 | Date audit was completed A                                                   | 24/05/2021 | _                  |            |  |  |  |
|                                                                                                                                                                                 | Was Part A of the audit report qua                                           | lified ?   |                    |            |  |  |  |
|                                                                                                                                                                                 | Was Part B of the audit report qua                                           | lified ?   |                    |            |  |  |  |
|                                                                                                                                                                                 | If Part B of the audit report was que have the reported issues been re-      |            | ]                  |            |  |  |  |
|                                                                                                                                                                                 |                                                                              |            |                    |            |  |  |  |
|                                                                                                                                                                                 | Sensitive (when complete                                                     | ed)        |                    |            |  |  |  |