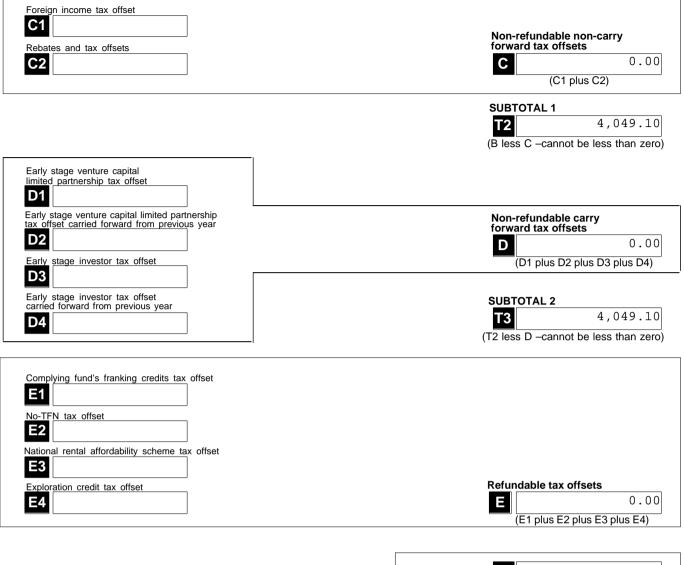

# Self-managed superannuation

| fund | annual | return |
|------|--------|--------|

Return year

2020

2020

| Only self-managed superannuation funds (SMS complete this annual return. All other funds must Fund income tax return 2020 (NAT 71287)                                           |                                                                              |            | Return year        | 2020       |  |  |  |
|---------------------------------------------------------------------------------------------------------------------------------------------------------------------------------|------------------------------------------------------------------------------|------------|--------------------|------------|--|--|--|
| The Self-managed superannuation fund ann<br>instructions 2020 (NAT 71606) (the instruction<br>you to complete this annual return.                                               |                                                                              |            |                    |            |  |  |  |
| The SMSF annual return cannot be used to n<br>change in fund membership. You must upda<br>via ABR.gov.au or complete the Change of o<br>superannuation entities form (NAT3036). | A You must update fund details<br>the Change of details for<br>in (NAT3036). |            |                    |            |  |  |  |
| Section A: Fund information<br>1 Tax file number (TFN)                                                                                                                          |                                                                              |            |                    |            |  |  |  |
|                                                                                                                                                                                 |                                                                              |            | uoting it could in | crease the |  |  |  |
| 2 Name of self-managed superannuat                                                                                                                                              |                                                                              |            |                    |            |  |  |  |
|                                                                                                                                                                                 | Barnsley Superannuat                                                         | ion Fund   |                    |            |  |  |  |
|                                                                                                                                                                                 |                                                                              |            |                    |            |  |  |  |
| 3 Australian business number (ABN)                                                                                                                                              | 33 855 302 723                                                               |            |                    |            |  |  |  |
| 4 Current postal address                                                                                                                                                        | PO Box 313                                                                   |            |                    |            |  |  |  |
|                                                                                                                                                                                 |                                                                              |            |                    |            |  |  |  |
|                                                                                                                                                                                 | Parramatta                                                                   | N          | ISW 2              | 124        |  |  |  |
| Is this an amendment to the SMSF's 2020 Is this the first required return for a newly                                                                                           |                                                                              |            |                    |            |  |  |  |
| 6 SMSF auditor                                                                                                                                                                  | [                                                                            |            |                    |            |  |  |  |
| Auditor's name Title                                                                                                                                                            | Mr<br>Bonney                                                                 |            |                    |            |  |  |  |
| Family name<br>First given name                                                                                                                                                 | Mark                                                                         |            |                    |            |  |  |  |
| Other given names                                                                                                                                                               |                                                                              |            |                    |            |  |  |  |
| SMSF Auditor Number                                                                                                                                                             |                                                                              |            |                    |            |  |  |  |
| Auditor's phone number                                                                                                                                                          |                                                                              | ]          |                    |            |  |  |  |
| Use Agent<br>address details? Y Postal address                                                                                                                                  | PO Box 313                                                                   | <u></u>    |                    |            |  |  |  |
|                                                                                                                                                                                 |                                                                              |            |                    |            |  |  |  |
|                                                                                                                                                                                 | Parramatta                                                                   | N          | ISW 2              | 124        |  |  |  |
|                                                                                                                                                                                 | Date audit was completed A                                                   | 24/05/2021 | _                  |            |  |  |  |
|                                                                                                                                                                                 | Was Part A of the audit report qua                                           | lified ?   |                    |            |  |  |  |
|                                                                                                                                                                                 | Was Part B of the audit report qua                                           | lified ?   |                    |            |  |  |  |
|                                                                                                                                                                                 | If Part B of the audit report was que have the reported issues been re-      |            | ]                  |            |  |  |  |
|                                                                                                                                                                                 |                                                                              |            |                    |            |  |  |  |
|                                                                                                                                                                                 | Sensitive (when complete                                                     | ed)        |                    |            |  |  |  |