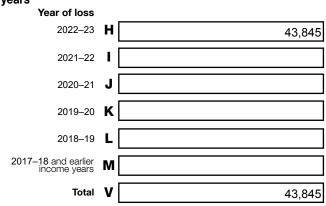

### 14 Losses

• If total loss is greater than \$100,000, complete and attach a *Losses* schedule 2023.

A positive amount at **S** is what you owe, while a negative amount is refundable to you.

Tax losses carried forward **U** \$ to later income years Net capital losses carried **V** \$