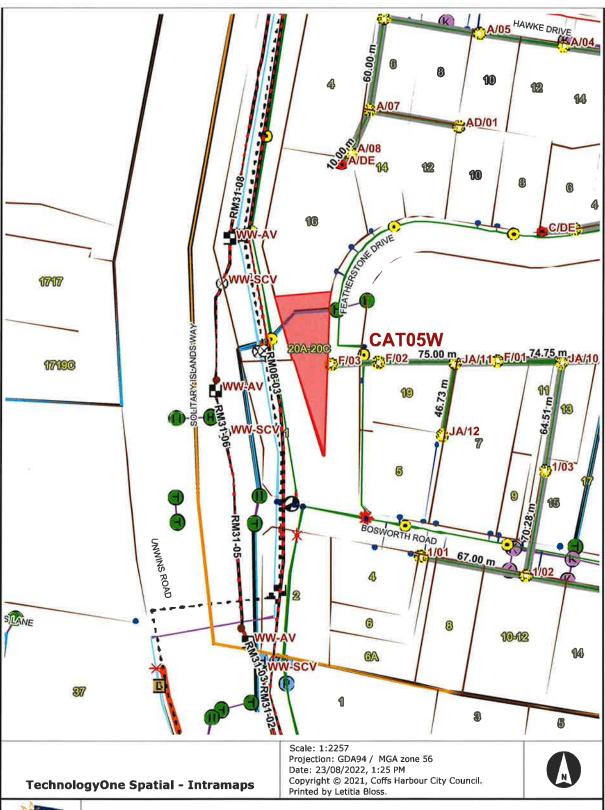

# **Detailed Statement of Financial Position**

As at 30 June 2023

|                                                                       | Note | 2023       | 2022       |
|-----------------------------------------------------------------------|------|------------|------------|
|                                                                       |      | \$         | \$         |
| Assets                                                                |      |            |            |
| Investments                                                           |      |            |            |
| Other Assets                                                          | 2    |            |            |
| Cafe Container (located 20A-20C Featherstone Dr, WOOLGOOLGA NSW 2456) |      | 25,000.00  | 0.00       |
| Other Investments                                                     | 3    |            |            |
| Development Costs                                                     |      | 0.00       | 60,351.16  |
| Real Estate Properties (Australian - Non Residential)                 | 4    |            |            |
| Lot 21 Featherstone Drive, Woolgoolga NSW, Australia                  |      | 0.00       | 250,878.27 |
| Total Investments                                                     |      | 25,000.00  | 311,229.43 |
| Other Assets                                                          |      |            |            |
| Bank Accounts                                                         |      |            |            |
| BOQ WebSavings Account 21591632                                       |      | (0.65)     | 24,959.35  |
| NAB Acc 57-193-4229                                                   |      | 8,901.94   | 0.00       |
| Cafe Container                                                        |      | 0.00       | 15,000.00  |
| Sundry Debtors                                                        |      | 285,177.52 | 12,744.32  |
| Income Tax Refundable                                                 |      | 3,246.00   | 6,368.00   |
| Total Other Assets                                                    |      | 297,324.81 | 59,071.67  |
| Total Assets                                                          |      | 322,324.81 | 370,301.10 |
| Less:                                                                 |      |            |            |
| Liabilities                                                           |      |            |            |
| Sundry Creditors                                                      |      | 0.00       | (158.00)   |
| Total Liabilities                                                     |      | 0.00       | (158.00)   |
| Net assets available to pay benefits                                  |      | 322,324.81 | 370,459.10 |
| Represented By:                                                       |      |            |            |
| Liability for accrued benefits allocated to members' accounts         | 5, 6 |            |            |
| Voytas, David - Accumulation                                          |      | 213,134.27 | 244,960.66 |
| Voytas, Donna - Accumulation                                          |      | 109,190.54 | 125,498.44 |
| Total Liability for accrued benefits allocated to members' accounts   |      | 322,324.81 | 370,459.10 |

# **Detailed Operating Statement**

For the year ended 30 June 2023

|                                                                       | 2023        | 2022     |
|-----------------------------------------------------------------------|-------------|----------|
|                                                                       | \$          | \$       |
| Income                                                                |             |          |
| Interest Received                                                     |             |          |
| Australian Taxation Office                                            | 184.87      | 0.00     |
| BOQ WebSavings Account 21591632                                       | 4.98        | 21.38    |
|                                                                       | 189.85      | 21.38    |
| Total Income                                                          | 189.85      | 21.38    |
| Expenses                                                              |             |          |
| Accountancy Fees                                                      | 5,247.00    | 0.00     |
| ATO Supervisory Levy                                                  | 1,036.00    | 0.00     |
| Auditor's Remuneration                                                | 1,155.00    | 0.00     |
| Bank Charges                                                          | 5.20        | 5.85     |
| Interest Paid - ATO General Interest                                  | 0.00        | 750.85   |
|                                                                       | 7,443.20    | 756.70   |
| Investment Losses                                                     |             |          |
| Realised Movements in Market Value                                    |             |          |
| Real Estate Properties (Australian - Non Residential)                 |             |          |
| Lot 21 Featherstone Drive, Woolgoolga NSW, Australia                  | 43,845.86   | 0.00     |
|                                                                       | 43,845.86   | 0.00     |
| Unrealised Movements in Market Value                                  |             |          |
| Other Assets                                                          |             |          |
| Cafe Container (located 20A-20C Featherstone Dr, WOOLGOOLGA NSW 2456) | (6,480.00)  | 0.00     |
|                                                                       | (6,480.00)  | 0.00     |
| Real Estate Properties (Australian - Non Residential)                 |             |          |
| Lot 21 Featherstone Drive, Woolgoolga NSW, Australia                  | 3,515.08    | 0.00     |
|                                                                       | 3,515.08    | 0.00     |
| Changes in Market Values                                              | 40,880.94   | 0.00     |
| Total Expenses                                                        | 48,324.14   | 756.70   |
| Benefits accrued as a result of operations before income tax          | (48,134.29) | (735.32) |
| Total Income Tax                                                      |             | 0.00     |
|                                                                       | 0.00        | 0.00     |
| Benefits accrued as a result of operations                            | (48,134.29) | (735.32) |

#### Note 2: Other Assets

|                                                                       | 2023<br>\$ | 2022<br>\$ |
|-----------------------------------------------------------------------|------------|------------|
| Cafe Container (located 20A-20C Featherstone Dr, WOOLGOOLGA NSW 2456) | 25,000.00  | 0.00       |
|                                                                       | 25,000.00  | 0.00       |

### Note 8: Changes in Market Values

| Unrealised Movements in Market Value                                               | 2023<br>\$ | 2022<br>\$ |
|------------------------------------------------------------------------------------|------------|------------|
| Other Assets Cafe Container (located 20A-20C Featherstone Dr, WOOLGOOLGA NSW 2456) | 6,480.00   | 0.00       |
|                                                                                    | 6,480.00   | 0.00       |