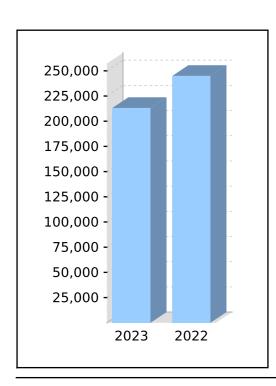

# **Statement of Financial Position**

As at 30 June 2023

|                                                                     | Note   | 2023       | 2022       |
|---------------------------------------------------------------------|--------|------------|------------|
| Assets                                                              |        | \$         | \$         |
| Investments                                                         |        |            |            |
| Other Assets                                                        | 2      | 25,000.00  | 0.00       |
| Other Investments                                                   | 3      | 0.00       | 60,351.16  |
| Real Estate Properties (Australian - Non Residential)               | 4      | 0.00       | 250,878.27 |
| Total Investments                                                   | _      | 25,000.00  | 311,229.43 |
| Other Assets                                                        |        |            |            |
| BOQ WebSavings Account 21591632                                     |        | (0.65)     | 24,959.35  |
| Cafe Container                                                      |        | 0.00       | 15,000.00  |
| Sundry Debtors                                                      |        | 285,177.52 | 12,744.32  |
| NAB Acc 57-193-4229                                                 |        | 8,901.94   | 0.00       |
| Income Tax Refundable                                               |        | 3,246.00   | 6,368.00   |
| Total Other Assets                                                  | -      | 297,324.81 | 59,071.67  |
| Total Assets                                                        | -      | 322,324.81 | 370,301.10 |
| Less:                                                               |        |            |            |
| Liabilities                                                         |        |            |            |
| Sundry Creditors                                                    |        | 0.00       | (158.00)   |
| Total Liabilities                                                   | _      | 0.00       | (158.00)   |
| Net assets available to pay benefits                                | -<br>= | 322,324.81 | 370,459.10 |
| Represented by:                                                     |        |            |            |
| Liability for accrued benefits allocated to members' accounts       | 5, 6   |            |            |
| Voytas, David - Accumulation                                        |        | 213,134.27 | 244,960.66 |
| Voytas, Donna - Accumulation                                        |        | 109,190.54 | 125,498.44 |
| Total Liability for accrued benefits allocated to members' accounts | _      | 322,324.81 | 370,459.10 |

# **Detailed Statement of Financial Position**

As at 30 June 2023

|                                                                       | Note | 2023       | 2022       |
|-----------------------------------------------------------------------|------|------------|------------|
|                                                                       |      | \$         | \$         |
| Assets                                                                |      |            |            |
| Investments                                                           |      |            |            |
| Other Assets                                                          | 2    |            |            |
| Cafe Container (located 20A-20C Featherstone Dr, WOOLGOOLGA NSW 2456) |      | 25,000.00  | 0.00       |
| Other Investments                                                     | 3    |            |            |
| Development Costs                                                     |      | 0.00       | 60,351.16  |
| Real Estate Properties (Australian - Non Residential)                 | 4    |            |            |
| Lot 21 Featherstone Drive, Woolgoolga NSW, Australia                  |      | 0.00       | 250,878.27 |
| Total Investments                                                     |      | 25,000.00  | 311,229.43 |
| Other Assets                                                          |      |            |            |
| Bank Accounts                                                         |      |            |            |
| BOQ WebSavings Account 21591632                                       |      | (0.65)     | 24,959.35  |
| NAB Acc 57-193-4229                                                   |      | 8,901.94   | 0.00       |
| Cafe Container                                                        |      | 0.00       | 15,000.00  |
| Sundry Debtors                                                        |      | 285,177.52 | 12,744.32  |
| Income Tax Refundable                                                 |      | 3,246.00   | 6,368.00   |
| Total Other Assets                                                    |      | 297,324.81 | 59,071.67  |
| Total Assets                                                          |      | 322,324.81 | 370,301.10 |
| Less:                                                                 |      |            |            |
| Liabilities                                                           |      |            |            |
| Sundry Creditors                                                      |      | 0.00       | (158.00)   |
| Total Liabilities                                                     |      | 0.00       | (158.00)   |
| Net assets available to pay benefits                                  |      | 322,324.81 | 370,459.10 |
| Represented By:                                                       |      |            |            |
| Liability for accrued benefits allocated to members' accounts         | 5, 6 |            |            |
| Voytas, David - Accumulation                                          |      | 213,134.27 | 244,960.66 |
| Voytas, Donna - Accumulation                                          |      | 109,190.54 | 125,498.44 |
| Total Liability for accrued benefits allocated to members' accounts   |      | 322,324.81 | 370,459.10 |