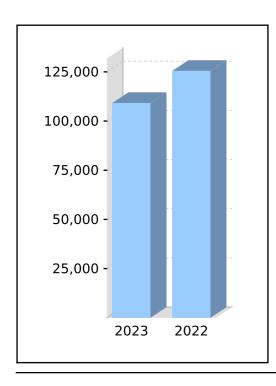

# **Statement of Financial Position**

As at 30 June 2023

|                                                                     | Note   | 2023       | 2022       |
|---------------------------------------------------------------------|--------|------------|------------|
| Assets                                                              |        | \$         | \$         |
| Investments                                                         |        |            |            |
| Other Assets                                                        | 2      | 25,000.00  | 0.00       |
| Other Investments                                                   | 3      | 0.00       | 60,351.16  |
| Real Estate Properties (Australian - Non Residential)               | 4      | 0.00       | 250,878.27 |
| Total Investments                                                   | _      | 25,000.00  | 311,229.43 |
| Other Assets                                                        |        |            |            |
| BOQ WebSavings Account 21591632                                     |        | (0.65)     | 24,959.35  |
| Cafe Container                                                      |        | 0.00       | 15,000.00  |
| Sundry Debtors                                                      |        | 285,177.52 | 12,744.32  |
| NAB Acc 57-193-4229                                                 |        | 8,901.94   | 0.00       |
| Income Tax Refundable                                               |        | 3,246.00   | 6,368.00   |
| Total Other Assets                                                  | -      | 297,324.81 | 59,071.67  |
| Total Assets                                                        | -      | 322,324.81 | 370,301.10 |
| Less:                                                               |        |            |            |
| Liabilities                                                         |        |            |            |
| Sundry Creditors                                                    |        | 0.00       | (158.00)   |
| Total Liabilities                                                   | _      | 0.00       | (158.00)   |
| Net assets available to pay benefits                                | -<br>= | 322,324.81 | 370,459.10 |
| Represented by:                                                     |        |            |            |
| Liability for accrued benefits allocated to members' accounts       | 5, 6   |            |            |
| Voytas, David - Accumulation                                        |        | 213,134.27 | 244,960.66 |
| Voytas, Donna - Accumulation                                        |        | 109,190.54 | 125,498.44 |
| Total Liability for accrued benefits allocated to members' accounts | _      | 322,324.81 | 370,459.10 |

# **Detailed Statement of Financial Position**

As at 30 June 2023

|                                                                       | Note | 2023       | 2022       |
|-----------------------------------------------------------------------|------|------------|------------|
|                                                                       |      | \$         | \$         |
| Assets                                                                |      |            |            |
| Investments                                                           |      |            |            |
| Other Assets                                                          | 2    |            |            |
| Cafe Container (located 20A-20C Featherstone Dr, WOOLGOOLGA NSW 2456) |      | 25,000.00  | 0.00       |
| Other Investments                                                     | 3    |            |            |
| Development Costs                                                     |      | 0.00       | 60,351.16  |
| Real Estate Properties (Australian - Non Residential)                 | 4    |            |            |
| Lot 21 Featherstone Drive, Woolgoolga NSW, Australia                  |      | 0.00       | 250,878.27 |
| Total Investments                                                     |      | 25,000.00  | 311,229.43 |
| Other Assets                                                          |      |            |            |
| Bank Accounts                                                         |      |            |            |
| BOQ WebSavings Account 21591632                                       |      | (0.65)     | 24,959.35  |
| NAB Acc 57-193-4229                                                   |      | 8,901.94   | 0.00       |
| Cafe Container                                                        |      | 0.00       | 15,000.00  |
| Sundry Debtors                                                        |      | 285,177.52 | 12,744.32  |
| Income Tax Refundable                                                 |      | 3,246.00   | 6,368.00   |
| Total Other Assets                                                    |      | 297,324.81 | 59,071.67  |
| Total Assets                                                          |      | 322,324.81 | 370,301.10 |
| Less:                                                                 |      |            |            |
| Liabilities                                                           |      |            |            |
| Sundry Creditors                                                      |      | 0.00       | (158.00)   |
| Total Liabilities                                                     |      | 0.00       | (158.00)   |
| Net assets available to pay benefits                                  |      | 322,324.81 | 370,459.10 |
| Represented By:                                                       |      |            |            |
| Liability for accrued benefits allocated to members' accounts         | 5, 6 |            |            |
| Voytas, David - Accumulation                                          |      | 213,134.27 | 244,960.66 |
| Voytas, Donna - Accumulation                                          |      | 109,190.54 | 125,498.44 |
| Total Liability for accrued benefits allocated to members' accounts   |      | 322,324.81 | 370,459.10 |