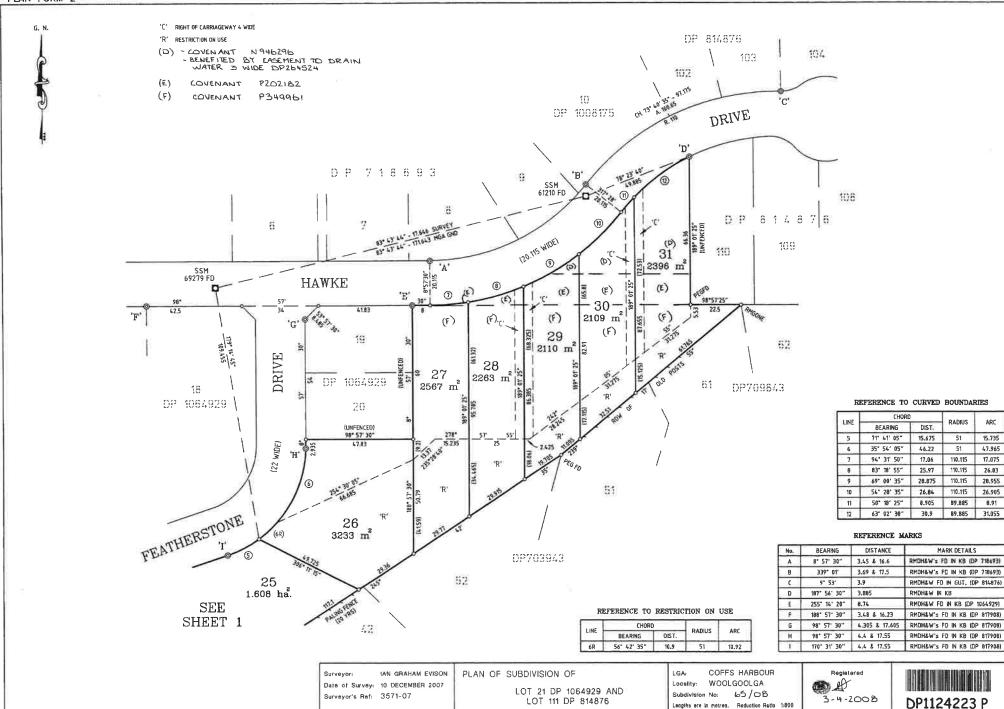

# **Detailed Statement of Financial Position**

As at 30 June 2023

|                                                                       | Note | 2023       | 2022       |
|-----------------------------------------------------------------------|------|------------|------------|
|                                                                       |      | \$         | \$         |
| Assets                                                                |      |            |            |
| Investments                                                           |      |            |            |
| Other Assets                                                          | 2    |            |            |
| Cafe Container (located 20A-20C Featherstone Dr, WOOLGOOLGA NSW 2456) |      | 25,000.00  | 0.00       |
| Other Investments                                                     | 3    |            |            |
| Development Costs                                                     |      | 0.00       | 60,351.16  |
| Real Estate Properties (Australian - Non Residential)                 | 4    |            |            |
| Lot 21 Featherstone Drive, Woolgoolga NSW, Australia                  |      | 0.00       | 250,878.27 |
| Total Investments                                                     |      | 25,000.00  | 311,229.43 |
| Other Assets                                                          |      |            |            |
| Bank Accounts                                                         |      |            |            |
| BOQ WebSavings Account 21591632                                       |      | (0.65)     | 24,959.35  |
| NAB Acc 57-193-4229                                                   |      | 8,901.94   | 0.00       |
| Cafe Container                                                        |      | 0.00       | 15,000.00  |
| Sundry Debtors                                                        |      | 285,177.52 | 12,744.32  |
| Income Tax Refundable                                                 |      | 3,246.00   | 6,368.00   |
| Total Other Assets                                                    |      | 297,324.81 | 59,071.67  |
| Total Assets                                                          |      | 322,324.81 | 370,301.10 |
| Less:                                                                 |      |            |            |
| Liabilities                                                           |      |            |            |
| Sundry Creditors                                                      |      | 0.00       | (158.00)   |
| Total Liabilities                                                     |      | 0.00       | (158.00)   |
| Net assets available to pay benefits                                  |      | 322,324.81 | 370,459.10 |
| Represented By:                                                       |      |            |            |
| Liability for accrued benefits allocated to members' accounts         | 5, 6 |            |            |
| Voytas, David - Accumulation                                          |      | 213,134.27 | 244,960.66 |
| Voytas, Donna - Accumulation                                          |      | 109,190.54 | 125,498.44 |
| Total Liability for accrued benefits allocated to members' accounts   |      | 322,324.81 | 370,459.10 |

# **Detailed Operating Statement**

For the year ended 30 June 2023

|                                                                       | 2023        | 2022     |
|-----------------------------------------------------------------------|-------------|----------|
|                                                                       | \$          | \$       |
| Income                                                                |             |          |
| Interest Received                                                     |             |          |
| Australian Taxation Office                                            | 184.87      | 0.00     |
| BOQ WebSavings Account 21591632                                       | 4.98        | 21.38    |
|                                                                       | 189.85      | 21.38    |
| Total Income                                                          | 189.85      | 21.38    |
| Expenses                                                              |             |          |
| Accountancy Fees                                                      | 5,247.00    | 0.00     |
| ATO Supervisory Levy                                                  | 1,036.00    | 0.00     |
| Auditor's Remuneration                                                | 1,155.00    | 0.00     |
| Bank Charges                                                          | 5.20        | 5.85     |
| Interest Paid - ATO General Interest                                  | 0.00        | 750.85   |
|                                                                       | 7,443.20    | 756.70   |
| Investment Losses                                                     |             |          |
| Realised Movements in Market Value                                    |             |          |
| Real Estate Properties (Australian - Non Residential)                 |             |          |
| Lot 21 Featherstone Drive, Woolgoolga NSW, Australia                  | 43,845.86   | 0.00     |
|                                                                       | 43,845.86   | 0.00     |
| Unrealised Movements in Market Value                                  |             |          |
| Other Assets                                                          |             |          |
| Cafe Container (located 20A-20C Featherstone Dr, WOOLGOOLGA NSW 2456) | (6,480.00)  | 0.00     |
|                                                                       | (6,480.00)  | 0.00     |
| Real Estate Properties (Australian - Non Residential)                 |             |          |
| Lot 21 Featherstone Drive, Woolgoolga NSW, Australia                  | 3,515.08    | 0.00     |
|                                                                       | 3,515.08    | 0.00     |
| Changes in Market Values                                              | 40,880.94   | 0.00     |
| Total Expenses                                                        | 48,324.14   | 756.70   |
| Benefits accrued as a result of operations before income tax          | (48,134.29) | (735.32) |
| Total Income Tax                                                      |             | 0.00     |
|                                                                       | 0.00        | 0.00     |
| Benefits accrued as a result of operations                            | (48,134.29) | (735.32) |

#### Note 2: Other Assets

|                                                                       | 2023<br>\$ | 2022<br>\$ |
|-----------------------------------------------------------------------|------------|------------|
| Cafe Container (located 20A-20C Featherstone Dr, WOOLGOOLGA NSW 2456) | 25,000.00  | 0.00       |
|                                                                       | 25,000.00  | 0.00       |

# **Notes to the Financial Statements**

For the year ended 30 June 2023

|                                                               | \$          | \$         |
|---------------------------------------------------------------|-------------|------------|
| Development Costs                                             | 0.00        | 60,351.16  |
|                                                               | 0.00        | 60,351.16  |
| Note 4: Real Estate Properties (Australian - Non Residential) | 2023<br>\$  | 2022<br>\$ |
| Lot 21 Featherstone Drive, Woolgoolga NSW,<br>Australia       | 0.00        | 250,878.27 |
|                                                               | 0.00        | 250,878.27 |
| Note 5: Liability for Accrued Benefits                        | 2023<br>\$  | 2022<br>\$ |
| Liability for accrued benefits at beginning of year           | 370,459.10  | 371,194.42 |
| Benefits accrued as a result of operations                    | (48,134.29) | (735.32)   |
| Current year member movements                                 | 0.00        | 0.00       |
| Liability for accrued benefits at end of year                 | 322,324.81  | 370,459.10 |

### Note 8: Changes in Market Values

| Unrealised Movements in Market Value                                               | 2023<br>\$ | 2022<br>\$ |
|------------------------------------------------------------------------------------|------------|------------|
| Other Assets Cafe Container (located 20A-20C Featherstone Dr, WOOLGOOLGA NSW 2456) | 6,480.00   | 0.00       |
|                                                                                    | 6,480.00   | 0.00       |

# **Notes to the Financial Statements**

For the year ended 30 June 2023

| Real Estate Properties (Australian - Non Residential) Lot 21 Featherstone Drive, Woolgoolga NSW, Australia                                                                                                                                                                        | (3,515.08)                                                       | 0.00                           |
|-----------------------------------------------------------------------------------------------------------------------------------------------------------------------------------------------------------------------------------------------------------------------------------|------------------------------------------------------------------|--------------------------------|
| -                                                                                                                                                                                                                                                                                 | (3,515.08)                                                       | 0.00                           |
| otal Unrealised Movement                                                                                                                                                                                                                                                          | 2,964.92                                                         | 0.00                           |
| Realised Movements in Market Value                                                                                                                                                                                                                                                | 2023<br>\$                                                       | 2022<br>\$                     |
| Real Estate Properties (Australian - Non                                                                                                                                                                                                                                          |                                                                  |                                |
| Residential) Lot 21 Featherstone Drive, Woolgoolga NSW, Australia                                                                                                                                                                                                                 | (43,845.86)                                                      | 0.00                           |
|                                                                                                                                                                                                                                                                                   | (43,845.86)                                                      | 0.00                           |
| otal Realised Movement                                                                                                                                                                                                                                                            | (43,845.86)                                                      | 0.00                           |
| Changes in Market Values                                                                                                                                                                                                                                                          | (40,880.94)                                                      | 0.00                           |
| Note 9: Income Tax Expense                                                                                                                                                                                                                                                        | 2023                                                             | 2022                           |
|                                                                                                                                                                                                                                                                                   |                                                                  |                                |
| The components of tax expense comprise                                                                                                                                                                                                                                            | \$                                                               | \$                             |
| The components of tax expense comprise  The prima facie tax on benefits accrued before income tax is reconciled.                                                                                                                                                                  | \$                                                               |                                |
|                                                                                                                                                                                                                                                                                   | \$                                                               |                                |
| The prima facie tax on benefits accrued before income tax is reconciled                                                                                                                                                                                                           | \$ If to the income tax as follows:                              | \$                             |
| The prima facie tax on benefits accrued before income tax is reconciled Prima facie tax payable on benefits accrued before income tax at 15% Less:                                                                                                                                | \$ If to the income tax as follows:                              | \$                             |
| The prima facie tax on benefits accrued before income tax is reconciled Prima facie tax payable on benefits accrued before income tax at 15% Less:  Tax effect of:                                                                                                                | \$ d to the income tax as follows: (7,220.14)                    | \$<br>(110.30)                 |
| The prima facie tax on benefits accrued before income tax is reconciled.  Prima facie tax payable on benefits accrued before income tax at 15%  Less:  Tax effect of:  Increase in MV of Investments                                                                              | \$ d to the income tax as follows: (7,220.14)                    | \$<br>(110.30)<br>0.00         |
| The prima facie tax on benefits accrued before income tax is reconciled Prima facie tax payable on benefits accrued before income tax at 15%  Less: Tax effect of:  Increase in MV of Investments  Realised Accounting Capital Gains  Add:                                        | \$ d to the income tax as follows: (7,220.14)                    | \$<br>(110.30)<br>0.00         |
| The prima facie tax on benefits accrued before income tax is reconciled.  Prima facie tax payable on benefits accrued before income tax at 15%  Less: Tax effect of:  Increase in MV of Investments  Realised Accounting Capital Gains  Add: Tax effect of:                       | \$ d to the income tax as follows: (7,220.14)  444.74 (6,576.88) | \$<br>(110.30)<br>0.00<br>0.00 |
| The prima facie tax on benefits accrued before income tax is reconciled.  Prima facie tax payable on benefits accrued before income tax at 15%.  Less: Tax effect of:     Increase in MV of Investments     Realised Accounting Capital Gains  Add: Tax effect of:     Tax Losses | \$ d to the income tax as follows: (7,220.14)  444.74 (6,576.88) | \$<br>(110.30)<br>0.00<br>0.00 |

# **Investment Summary with Market Movement**

As at 30 June 2023

| Investment                                                                                 | Units  | Market<br>Price | Market<br>Value | Average<br>Cost | Accounting<br>Cost | Overall  | Unrealised<br>Current Year | _ Realised<br>Movement |
|--------------------------------------------------------------------------------------------|--------|-----------------|-----------------|-----------------|--------------------|----------|----------------------------|------------------------|
| Cash/Bank Accounts                                                                         |        |                 |                 |                 |                    |          |                            |                        |
| BOQ WebSavings Account 21591632                                                            |        | (0.650000)      | (0.65)          | (0.65)          | (0.65)             |          |                            |                        |
| NAB Acc 57-193-4229                                                                        |        | 8,901.940000    | 8,901.94        | 8,901.94        | 8,901.94           |          |                            |                        |
|                                                                                            |        |                 | 8,901.29        |                 | 8,901.29           |          |                            |                        |
| Other Assets                                                                               |        |                 |                 |                 |                    |          |                            |                        |
| CafeContaine Cafe Container (located 20A-20C<br>r Featherstone Dr, WOOLGOOLGA<br>NSW 2456) | 1.00   | 25,000.000000   | 25,000.00       | 18,520.00       | 18,520.00          | 6,480.00 | 6,480.00                   | 0.00                   |
|                                                                                            |        |                 | 25,000.00       |                 | 18,520.00          | 6,480.00 | 6,480.00                   | 0.00                   |
| Real Estate Properties (Australian - Non Resider                                           | itial) |                 |                 |                 |                    |          |                            |                        |
| LOT21FEAT Lot 21 Featherstone Drive, HER Woolgoolga NSW, Australia                         | 0.00   | 250,878.270000  | 0.00            | 0.00            | 0.00               | 0.00     | (3,515.08)                 | (43,845.86)            |
|                                                                                            |        |                 | 0.00            |                 | 0.00               | 0.00     | (3,515.08)                 | (43,845.86)            |
|                                                                                            |        |                 | 33,901.29       |                 | 27,421.29          | 6,480.00 | 2,964.92                   | (43,845.86)            |