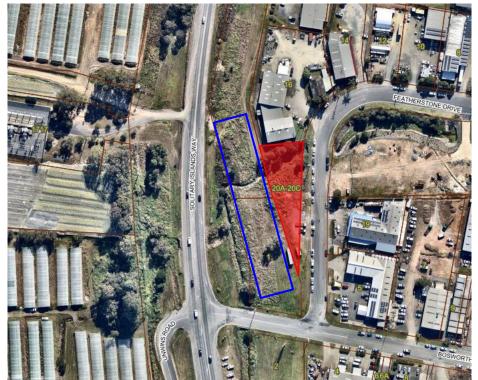

# **Detailed Statement of Financial Position**

As at 30 June 2023

|                                                                       | Note | 2023       | 2022       |
|-----------------------------------------------------------------------|------|------------|------------|
|                                                                       |      | \$         | \$         |
| Assets                                                                |      |            |            |
| Investments                                                           |      |            |            |
| Other Assets                                                          | 2    |            |            |
| Cafe Container (located 20A-20C Featherstone Dr, WOOLGOOLGA NSW 2456) |      | 25,000.00  | 0.00       |
| Other Investments                                                     | 3    |            |            |
| Development Costs                                                     |      | 0.00       | 60,351.16  |
| Real Estate Properties (Australian - Non Residential)                 | 4    |            |            |
| Lot 21 Featherstone Drive, Woolgoolga NSW, Australia                  |      | 0.00       | 250,878.27 |
| Total Investments                                                     |      | 25,000.00  | 311,229.43 |
| Other Assets                                                          |      |            |            |
| Bank Accounts                                                         |      |            |            |
| BOQ WebSavings Account 21591632                                       |      | (0.65)     | 24,959.35  |
| NAB Acc 57-193-4229                                                   |      | 8,901.94   | 0.00       |
| Cafe Container                                                        |      | 0.00       | 15,000.00  |
| Sundry Debtors                                                        |      | 285,177.52 | 12,744.32  |
| Income Tax Refundable                                                 |      | 3,246.00   | 6,368.00   |
| Total Other Assets                                                    |      | 297,324.81 | 59,071.67  |
| Total Assets                                                          |      | 322,324.81 | 370,301.10 |
| Less:                                                                 |      |            |            |
| Liabilities                                                           |      |            |            |
| Sundry Creditors                                                      |      | 0.00       | (158.00)   |
| Total Liabilities                                                     |      | 0.00       | (158.00)   |
| Net assets available to pay benefits                                  |      | 322,324.81 | 370,459.10 |
| Represented By:                                                       |      |            |            |
| Liability for accrued benefits allocated to members' accounts         | 5, 6 |            |            |
| Voytas, David - Accumulation                                          |      | 213,134.27 | 244,960.66 |
| Voytas, Donna - Accumulation                                          |      | 109,190.54 | 125,498.44 |
| Total Liability for accrued benefits allocated to members' accounts   |      | 322,324.81 | 370,459.10 |

# **Detailed Operating Statement**

For the year ended 30 June 2023

|                                                                       | 2023        | 2022     |
|-----------------------------------------------------------------------|-------------|----------|
|                                                                       | \$          | \$       |
| Income                                                                |             |          |
| Interest Received                                                     |             |          |
| Australian Taxation Office                                            | 184.87      | 0.00     |
| BOQ WebSavings Account 21591632                                       | 4.98        | 21.38    |
|                                                                       | 189.85      | 21.38    |
| Total Income                                                          | 189.85      | 21.38    |
| Expenses                                                              |             |          |
| Accountancy Fees                                                      | 5,247.00    | 0.00     |
| ATO Supervisory Levy                                                  | 1,036.00    | 0.00     |
| Auditor's Remuneration                                                | 1,155.00    | 0.00     |
| Bank Charges                                                          | 5.20        | 5.85     |
| Interest Paid - ATO General Interest                                  | 0.00        | 750.85   |
|                                                                       | 7,443.20    | 756.70   |
| Investment Losses                                                     |             |          |
| Realised Movements in Market Value                                    |             |          |
| Real Estate Properties (Australian - Non Residential)                 |             |          |
| Lot 21 Featherstone Drive, Woolgoolga NSW, Australia                  | 43,845.86   | 0.00     |
|                                                                       | 43,845.86   | 0.00     |
| Unrealised Movements in Market Value                                  |             |          |
| Other Assets                                                          |             |          |
| Cafe Container (located 20A-20C Featherstone Dr, WOOLGOOLGA NSW 2456) | (6,480.00)  | 0.00     |
|                                                                       | (6,480.00)  | 0.00     |
| Real Estate Properties (Australian - Non Residential)                 |             |          |
| Lot 21 Featherstone Drive, Woolgoolga NSW, Australia                  | 3,515.08    | 0.00     |
|                                                                       | 3,515.08    | 0.00     |
| Changes in Market Values                                              | 40,880.94   | 0.00     |
| Total Expenses                                                        | 48,324.14   | 756.70   |
| Benefits accrued as a result of operations before income tax          | (48,134.29) | (735.32) |
| Total Income Tax                                                      |             | 0.00     |
|                                                                       | 0.00        | 0.00     |
| Benefits accrued as a result of operations                            | (48,134.29) | (735.32) |