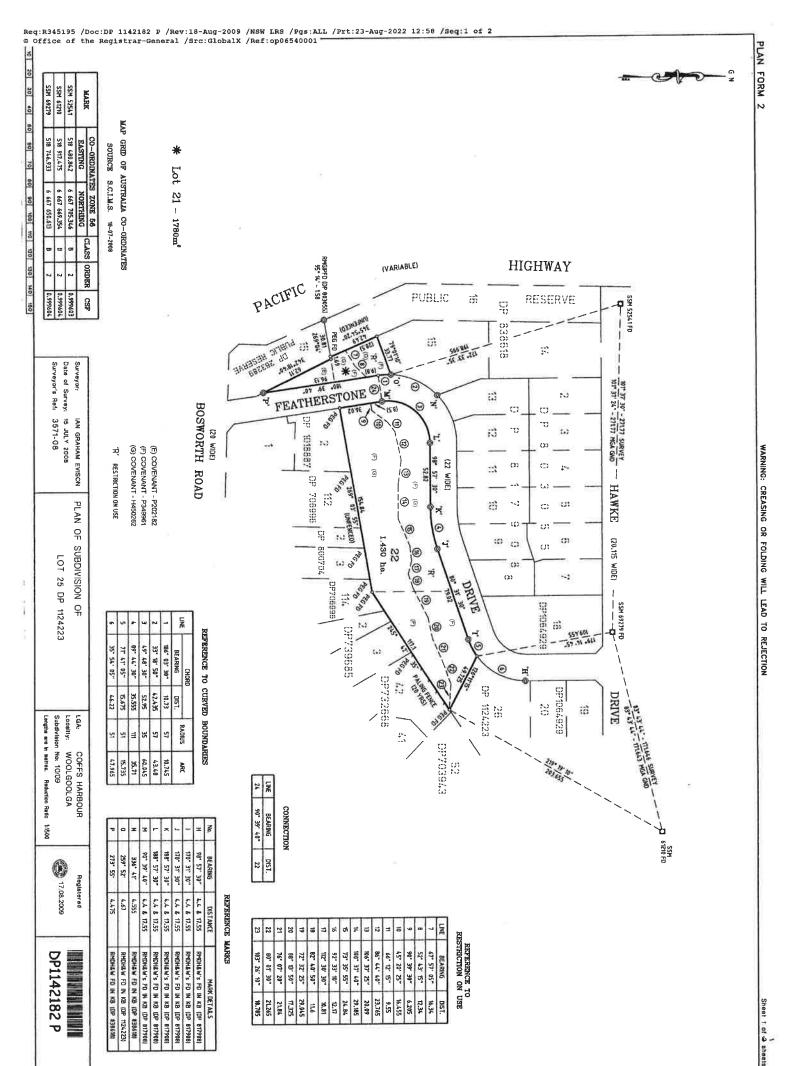

# **Detailed Statement of Financial Position**

As at 30 June 2023

|                                                                       | Note | 2023       | 2022       |
|-----------------------------------------------------------------------|------|------------|------------|
|                                                                       |      | \$         | \$         |
| Assets                                                                |      |            |            |
| Investments                                                           |      |            |            |
| Other Assets                                                          | 2    |            |            |
| Cafe Container (located 20A-20C Featherstone Dr, WOOLGOOLGA NSW 2456) |      | 25,000.00  | 0.00       |
| Other Investments                                                     | 3    |            |            |
| Development Costs                                                     |      | 0.00       | 60,351.16  |
| Real Estate Properties (Australian - Non Residential)                 | 4    |            |            |
| Lot 21 Featherstone Drive, Woolgoolga NSW, Australia                  |      | 0.00       | 250,878.27 |
| Total Investments                                                     |      | 25,000.00  | 311,229.43 |
| Other Assets                                                          |      |            |            |
| Bank Accounts                                                         |      |            |            |
| BOQ WebSavings Account 21591632                                       |      | (0.65)     | 24,959.35  |
| NAB Acc 57-193-4229                                                   |      | 8,901.94   | 0.00       |
| Cafe Container                                                        |      | 0.00       | 15,000.00  |
| Sundry Debtors                                                        |      | 285,177.52 | 12,744.32  |
| Income Tax Refundable                                                 |      | 3,246.00   | 6,368.00   |
| Total Other Assets                                                    |      | 297,324.81 | 59,071.67  |
| Total Assets                                                          |      | 322,324.81 | 370,301.10 |
| Less:                                                                 |      |            |            |
| Liabilities                                                           |      |            |            |
| Sundry Creditors                                                      |      | 0.00       | (158.00)   |
| Total Liabilities                                                     |      | 0.00       | (158.00)   |
| Net assets available to pay benefits                                  |      | 322,324.81 | 370,459.10 |
| Represented By:                                                       |      |            |            |
| Liability for accrued benefits allocated to members' accounts         | 5, 6 |            |            |
| Voytas, David - Accumulation                                          |      | 213,134.27 | 244,960.66 |
| Voytas, Donna - Accumulation                                          |      | 109,190.54 | 125,498.44 |
| Total Liability for accrued benefits allocated to members' accounts   |      | 322,324.81 | 370,459.10 |

# **Detailed Operating Statement**

For the year ended 30 June 2023

|                                                                       | 2023        | 2022     |
|-----------------------------------------------------------------------|-------------|----------|
|                                                                       | \$          | \$       |
| Income                                                                |             |          |
| Interest Received                                                     |             |          |
| Australian Taxation Office                                            | 184.87      | 0.00     |
| BOQ WebSavings Account 21591632                                       | 4.98        | 21.38    |
|                                                                       | 189.85      | 21.38    |
| Total Income                                                          | 189.85      | 21.38    |
| Expenses                                                              |             |          |
| Accountancy Fees                                                      | 5,247.00    | 0.00     |
| ATO Supervisory Levy                                                  | 1,036.00    | 0.00     |
| Auditor's Remuneration                                                | 1,155.00    | 0.00     |
| Bank Charges                                                          | 5.20        | 5.85     |
| Interest Paid - ATO General Interest                                  | 0.00        | 750.85   |
|                                                                       | 7,443.20    | 756.70   |
| Investment Losses                                                     |             |          |
| Realised Movements in Market Value                                    |             |          |
| Real Estate Properties (Australian - Non Residential)                 |             |          |
| Lot 21 Featherstone Drive, Woolgoolga NSW, Australia                  | 43,845.86   | 0.00     |
|                                                                       | 43,845.86   | 0.00     |
| Unrealised Movements in Market Value                                  |             |          |
| Other Assets                                                          |             |          |
| Cafe Container (located 20A-20C Featherstone Dr, WOOLGOOLGA NSW 2456) | (6,480.00)  | 0.00     |
|                                                                       | (6,480.00)  | 0.00     |
| Real Estate Properties (Australian - Non Residential)                 |             |          |
| Lot 21 Featherstone Drive, Woolgoolga NSW, Australia                  | 3,515.08    | 0.00     |
|                                                                       | 3,515.08    | 0.00     |
| Changes in Market Values                                              | 40,880.94   | 0.00     |
| Total Expenses                                                        | 48,324.14   | 756.70   |
| Benefits accrued as a result of operations before income tax          | (48,134.29) | (735.32) |
| Total Income Tax                                                      |             | 0.00     |
|                                                                       | 0.00        | 0.00     |
| Benefits accrued as a result of operations                            | (48,134.29) | (735.32) |

# **Notes to the Financial Statements**

For the year ended 30 June 2023

|                                                               | \$          | \$         |
|---------------------------------------------------------------|-------------|------------|
| Development Costs                                             | 0.00        | 60,351.16  |
|                                                               | 0.00        | 60,351.16  |
| Note 4: Real Estate Properties (Australian - Non Residential) | 2023<br>\$  | 2022<br>\$ |
| Lot 21 Featherstone Drive, Woolgoolga NSW,<br>Australia       | 0.00        | 250,878.27 |
|                                                               | 0.00        | 250,878.27 |
| Note 5: Liability for Accrued Benefits                        | 2023<br>\$  | 2022<br>\$ |
| Liability for accrued benefits at beginning of year           | 370,459.10  | 371,194.42 |
| Benefits accrued as a result of operations                    | (48,134.29) | (735.32)   |
| Current year member movements                                 | 0.00        | 0.00       |
| Liability for accrued benefits at end of year                 | 322,324.81  | 370,459.10 |

# **Notes to the Financial Statements**

For the year ended 30 June 2023

| Real Estate Properties (Australian - Non Residential) Lot 21 Featherstone Drive, Woolgoolga NSW, Australia                                                                                                                                                                        | (3,515.08)                                                       | 0.00                           |
|-----------------------------------------------------------------------------------------------------------------------------------------------------------------------------------------------------------------------------------------------------------------------------------|------------------------------------------------------------------|--------------------------------|
| -                                                                                                                                                                                                                                                                                 | (3,515.08)                                                       | 0.00                           |
| otal Unrealised Movement                                                                                                                                                                                                                                                          | 2,964.92                                                         | 0.00                           |
| Realised Movements in Market Value                                                                                                                                                                                                                                                | 2023<br>\$                                                       | 2022<br>\$                     |
| Real Estate Properties (Australian - Non                                                                                                                                                                                                                                          |                                                                  |                                |
| Residential) Lot 21 Featherstone Drive, Woolgoolga NSW, Australia                                                                                                                                                                                                                 | (43,845.86)                                                      | 0.00                           |
|                                                                                                                                                                                                                                                                                   | (43,845.86)                                                      | 0.00                           |
| otal Realised Movement                                                                                                                                                                                                                                                            | (43,845.86)                                                      | 0.00                           |
| Changes in Market Values                                                                                                                                                                                                                                                          | (40,880.94)                                                      | 0.00                           |
| Note 9: Income Tax Expense                                                                                                                                                                                                                                                        | 2023                                                             | 2022                           |
|                                                                                                                                                                                                                                                                                   |                                                                  |                                |
| The components of tax expense comprise                                                                                                                                                                                                                                            | \$                                                               | \$                             |
| The components of tax expense comprise  The prima facie tax on benefits accrued before income tax is reconciled.                                                                                                                                                                  | \$                                                               |                                |
|                                                                                                                                                                                                                                                                                   | \$                                                               |                                |
| The prima facie tax on benefits accrued before income tax is reconciled                                                                                                                                                                                                           | \$ If to the income tax as follows:                              | \$                             |
| The prima facie tax on benefits accrued before income tax is reconciled Prima facie tax payable on benefits accrued before income tax at 15% Less:                                                                                                                                | \$ If to the income tax as follows:                              | \$                             |
| The prima facie tax on benefits accrued before income tax is reconciled Prima facie tax payable on benefits accrued before income tax at 15% Less:  Tax effect of:                                                                                                                | \$ d to the income tax as follows: (7,220.14)                    | \$<br>(110.30)                 |
| The prima facie tax on benefits accrued before income tax is reconciled.  Prima facie tax payable on benefits accrued before income tax at 15%  Less:  Tax effect of:  Increase in MV of Investments                                                                              | \$ d to the income tax as follows: (7,220.14)                    | \$<br>(110.30)<br>0.00         |
| The prima facie tax on benefits accrued before income tax is reconciled Prima facie tax payable on benefits accrued before income tax at 15%  Less: Tax effect of:  Increase in MV of Investments  Realised Accounting Capital Gains  Add:                                        | \$ d to the income tax as follows: (7,220.14)                    | \$<br>(110.30)<br>0.00         |
| The prima facie tax on benefits accrued before income tax is reconciled.  Prima facie tax payable on benefits accrued before income tax at 15%  Less: Tax effect of:  Increase in MV of Investments  Realised Accounting Capital Gains  Add: Tax effect of:                       | \$ d to the income tax as follows: (7,220.14)  444.74 (6,576.88) | \$<br>(110.30)<br>0.00<br>0.00 |
| The prima facie tax on benefits accrued before income tax is reconciled.  Prima facie tax payable on benefits accrued before income tax at 15%.  Less: Tax effect of:     Increase in MV of Investments     Realised Accounting Capital Gains  Add: Tax effect of:     Tax Losses | \$ d to the income tax as follows: (7,220.14)  444.74 (6,576.88) | \$<br>(110.30)<br>0.00<br>0.00 |

# **Investment Summary with Market Movement**

As at 30 June 2023

| Investment                                                                                 | Units  | Market<br>Price | Market<br>Value | Average<br>Cost | Accounting<br>Cost | Overall  | Unrealised<br>Current Year | _ Realised<br>Movement |
|--------------------------------------------------------------------------------------------|--------|-----------------|-----------------|-----------------|--------------------|----------|----------------------------|------------------------|
| Cash/Bank Accounts                                                                         |        |                 |                 |                 |                    |          |                            |                        |
| BOQ WebSavings Account 21591632                                                            |        | (0.650000)      | (0.65)          | (0.65)          | (0.65)             |          |                            |                        |
| NAB Acc 57-193-4229                                                                        |        | 8,901.940000    | 8,901.94        | 8,901.94        | 8,901.94           |          |                            |                        |
|                                                                                            |        |                 | 8,901.29        |                 | 8,901.29           |          |                            |                        |
| Other Assets                                                                               |        |                 |                 |                 |                    |          |                            |                        |
| CafeContaine Cafe Container (located 20A-20C<br>r Featherstone Dr, WOOLGOOLGA<br>NSW 2456) | 1.00   | 25,000.000000   | 25,000.00       | 18,520.00       | 18,520.00          | 6,480.00 | 6,480.00                   | 0.00                   |
|                                                                                            |        |                 | 25,000.00       |                 | 18,520.00          | 6,480.00 | 6,480.00                   | 0.00                   |
| Real Estate Properties (Australian - Non Resider                                           | itial) |                 |                 |                 |                    |          |                            |                        |
| LOT21FEAT Lot 21 Featherstone Drive, HER Woolgoolga NSW, Australia                         | 0.00   | 250,878.270000  | 0.00            | 0.00            | 0.00               | 0.00     | (3,515.08)                 | (43,845.86)            |
|                                                                                            |        |                 | 0.00            |                 | 0.00               | 0.00     | (3,515.08)                 | (43,845.86)            |
|                                                                                            |        |                 | 33,901.29       |                 | 27,421.29          | 6,480.00 | 2,964.92                   | (43,845.86)            |